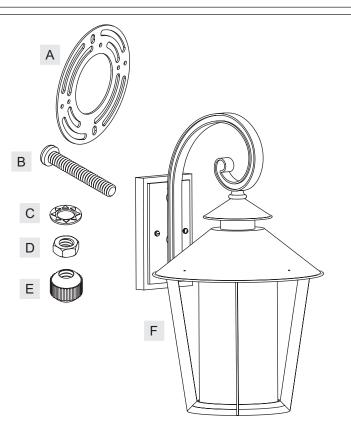

## Package Contents

| Part | Description    | Quantity |
|------|----------------|----------|
| А    | Crossbar       | 1 pc.    |
| В    | Mounting Screw | 2 pcs.   |
| С    | Lock Washer    | 2 pcs.   |
| D    | Hex Nut        | 2 pcs.   |
| E    | Mounting Ball  | 2 pcs.   |
| F    | Fixture Body   | 1 pc.    |