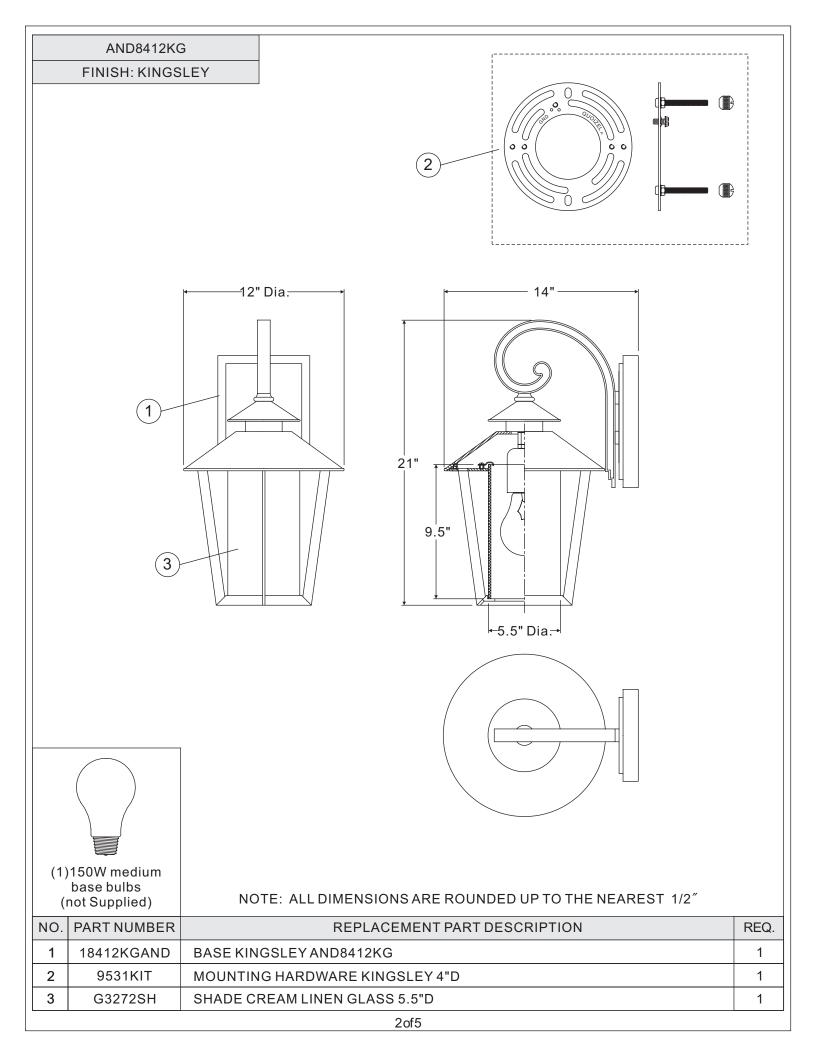

# Assembly Instruction Sheet #IS-AND8412KG For Style AND8412KG

**Tools Required:** Flathead screwdriver, Phillips screwdriver, pliers, wire cutters, wire strippers, electrical tape, safety glasses.

Bulb Recommended: (1) Medium Base 150W Maximum Estimated Assembly Time: 20-30 minutes

## Package Contents

| Part | Description    | Quantity |
|------|----------------|----------|
| А    | Crossbar       | 1 pc.    |
| В    | Mounting Screw | 2 pcs.   |
| С    | Lock Washer    | 2 pcs.   |
| D    | Hex Nut        | 2 pcs.   |
| E    | Mounting Ball  | 2 pcs.   |
| F    | Fixture Body   | 1 pc.    |