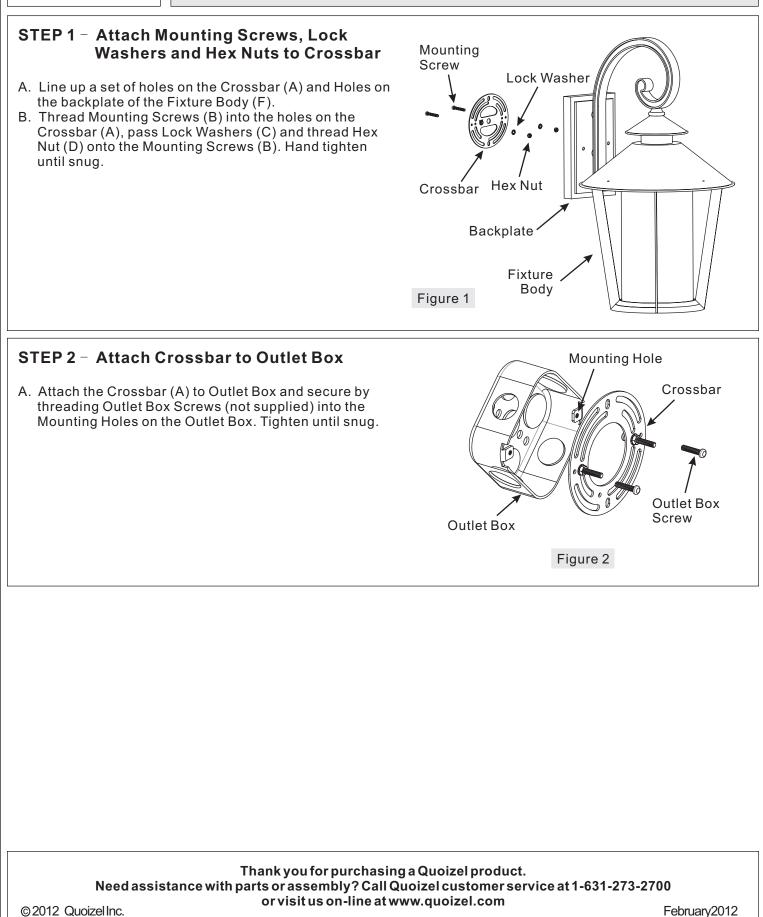

## Package Contents

| Part | Description    | Quantity |
|------|----------------|----------|
| А    | Crossbar       | 1 pc.    |
| В    | Mounting Screw | 2 pcs.   |
| С    | Lock Washer    | 2 pcs.   |
| D    | Hex Nut        | 2 pcs.   |
| E    | Mounting Ball  | 2 pcs.   |
| F    | Fixture Body   | 1 pc.    |

#### Assembly Instruction Sheet #IS-AND8412KG For Style AND8412KG