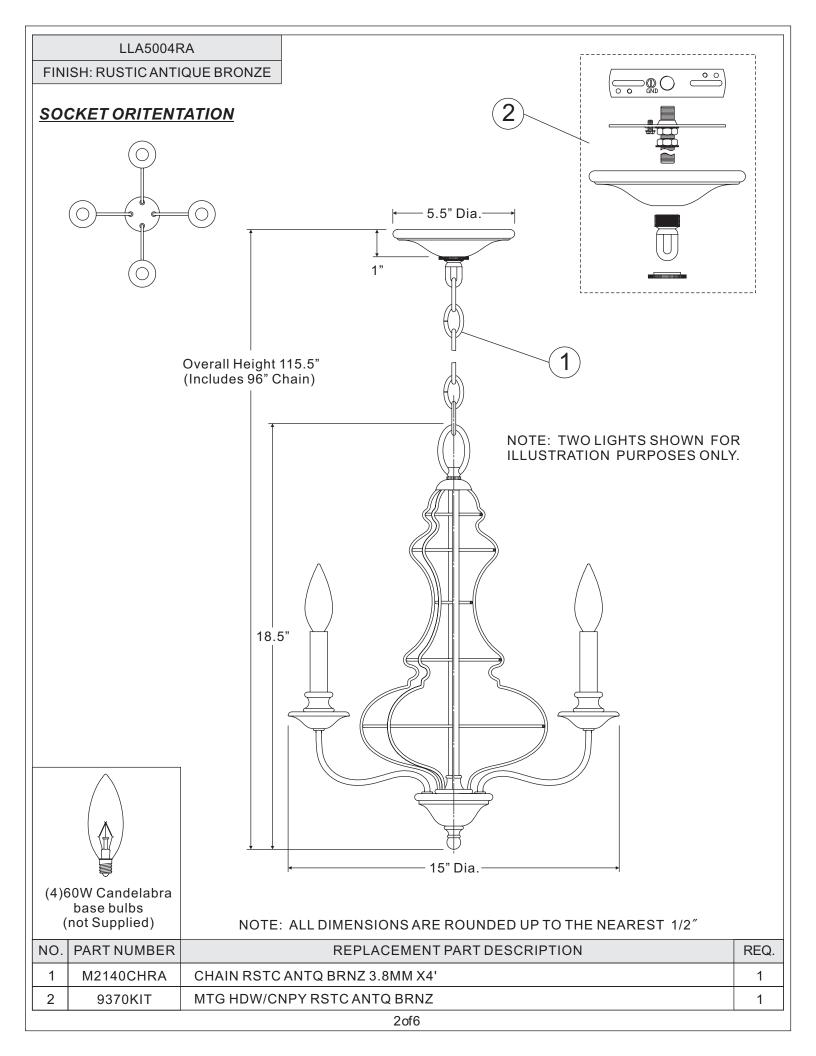

| Part | Description       | Quantity |
|------|-------------------|----------|
| А    | Crossbar          | 1 pc.    |
| В    | Nipple            | 1 pc.    |
| С    | Lock Washer       | 2 pcs.   |
| D    | Hex Nut           | 2 pcs.   |
| Е    | Canopy Chain Loop | 1 pc.    |
| F    | Canopy Lock Ring  | 1 pc.    |
| G    | Fixture Chain     | 1 pc.    |
| Н    | Ceiling Canopy    | 1 pc.    |
| I    | Fixture Loop      | 1 pc.    |
| J    | Fixture Assembly  | 1 pc.    |

**Package Contents** 