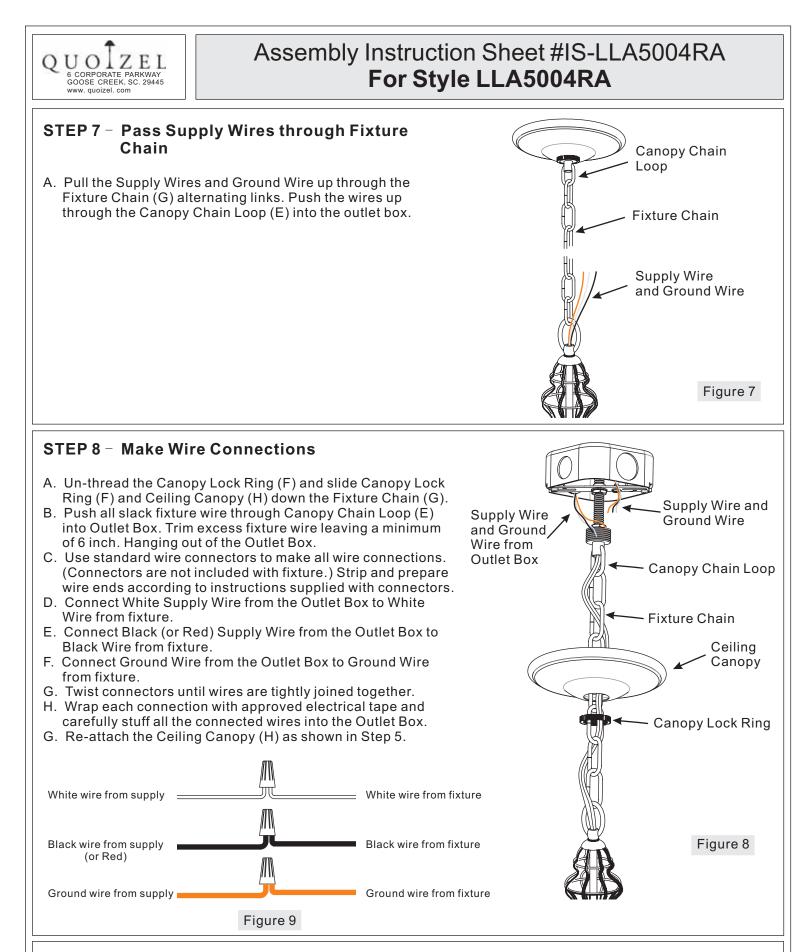

| Part | Description       | Quantity |
|------|-------------------|----------|
| А    | Crossbar          | 1 pc.    |
| В    | Nipple            | 1 pc.    |
| С    | Lock Washer       | 2 pcs.   |
| D    | Hex Nut           | 2 pcs.   |
| Е    | Canopy Chain Loop | 1 pc.    |
| F    | Canopy Lock Ring  | 1 pc.    |
| G    | Fixture Chain     | 1 pc.    |
| Н    | Ceiling Canopy    | 1 pc.    |
| I    | Fixture Loop      | 1 pc.    |
| J    | Fixture Assembly  | 1 pc.    |

#### STEP 9 - Install Bulb

- A. This fixture uses candelabra bulb with a candelabra screw base. Maximum 60 watts.
- B. Insert bulb and screw snugly into place.

Your fixture chandelier lamp is now assembled and ready to use. Enjoy!