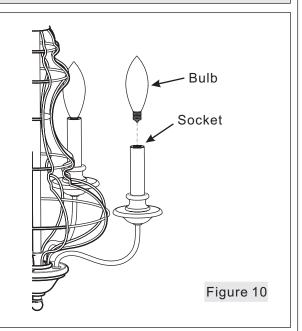

#### STEP 9 - Install Bulb

- A. This fixture uses candelabra bulb with a candelabra screw base. Maximum 60 watts.
- B. Insert bulb and screw snugly into place.

Your fixture chandelier lamp is now assembled and ready to use. Enjoy!