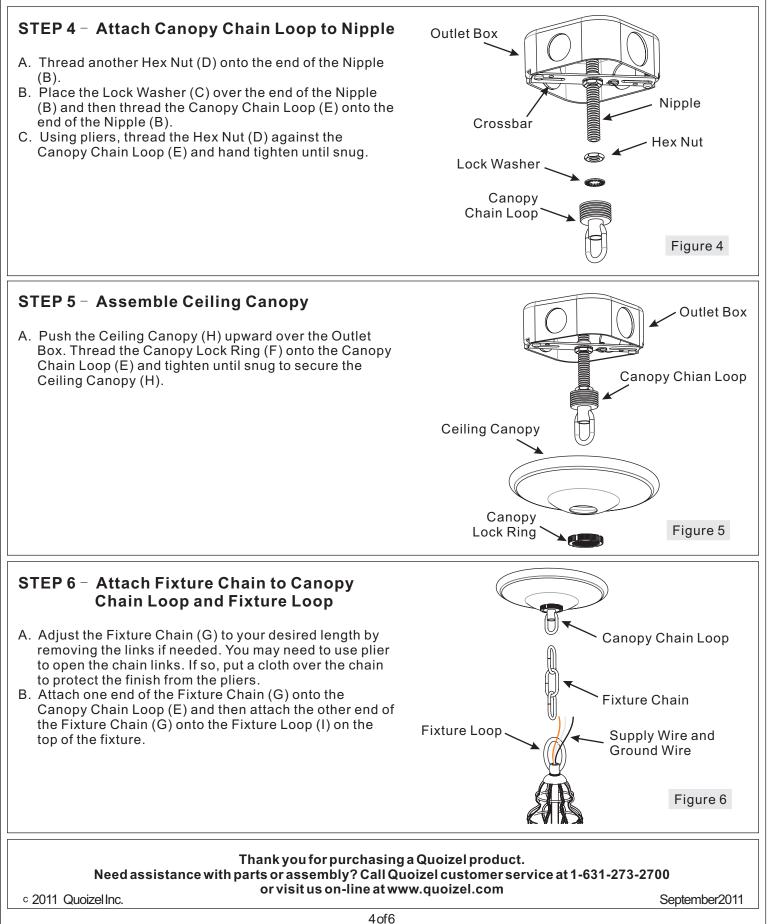

| Part | Description       | Quantity |
|------|-------------------|----------|
| А    | Crossbar          | 1 pc.    |
| В    | Nipple            | 1 pc.    |
| С    | Lock Washer       | 2 pcs.   |
| D    | Hex Nut           | 2 pcs.   |
| Е    | Canopy Chain Loop | 1 pc.    |
| F    | Canopy Lock Ring  | 1 pc.    |
| G    | Fixture Chain     | 1 pc.    |
| Н    | Ceiling Canopy    | 1 pc.    |
| I    | Fixture Loop      | 1 pc.    |
| J    | Fixture Assembly  | 1 pc.    |