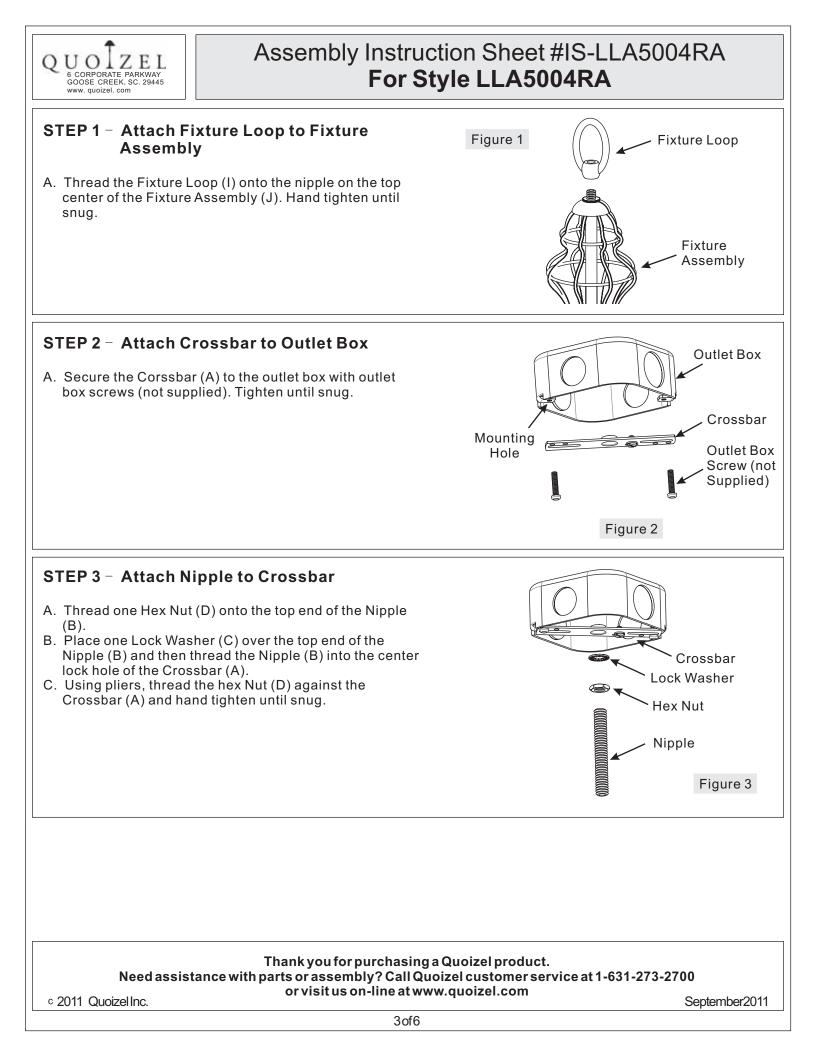

## Assembly Instruction Sheet #IS-LLA5004RA For Style LLA5004RA

**Tools Required:** Flathead screwdriver, Phillips screwdriver, pliers, wire cutters, wire strippers, electrical tape, safety glasses.

Bulb Recommended: (4) Candelabra Base 60W Maximum Estimated Assembly Time: 20-30 minutes

| Part | Description       | Quantity |
|------|-------------------|----------|
| А    | Crossbar          | 1 pc.    |
| В    | Nipple            | 1 pc.    |
| С    | Lock Washer       | 2 pcs.   |
| D    | Hex Nut           | 2 pcs.   |
| Е    | Canopy Chain Loop | 1 pc.    |
| F    | Canopy Lock Ring  | 1 pc.    |
| G    | Fixture Chain     | 1 pc.    |
| Н    | Ceiling Canopy    | 1 pc.    |
| I    | Fixture Loop      | 1 pc.    |
| J    | Fixture Assembly  | 1 pc.    |