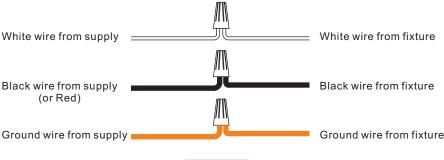

#### STEP 6 - Make Wire Connections

- A. Use standard wire connectors to make all wire connections. (Connectors are not included with fixture.) Strip and prepare wire ends according to instructions supplied with connectors.
- B. Connect White Supply Wire from the Outlet Box to White Wire from fixture.
- C. Connect Black (or Red) Supply Wire from the Outlet Box to Black Wire from fixture.
- D. Connect Ground Wire from the Outlet Box to Ground Wire from fixture.
- E. Twist connectors until wires are tightly joined together.
- F. Wrap each connection with approved electrical tape and carefully stuff all the connected wires into the Outlet Box.

Figure 7