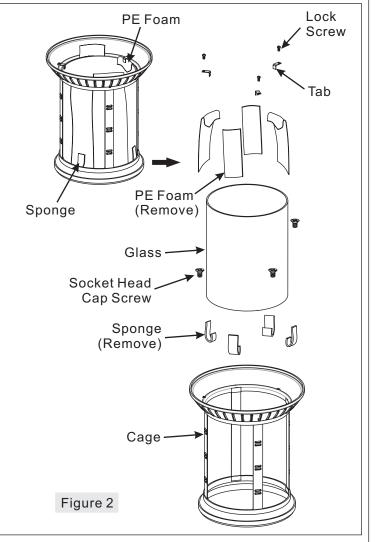

#### STEP 2 - Remove PE Foam and Sponge

- A. Take out the Glass by unscrewing Lock Screws and Tabs. Remove PE Foams and Sponges around the Glass.
- B. Place the Glass back into the Cage and secure with the Tabs and the Lock Screws..
- C. Unscrew the Socket Head Cap Screws from the top edge of the Cage.