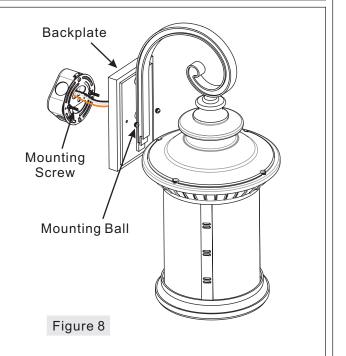

### STEP 7 - Attach Fixture Body to Mounting Screw

A. Place the backplate of the Fixture Body (F) over the Mounting Screws (B) and secure with Mounting Balls (E). Hand tighten until snug.

Thank you for purchasing a Quoizel product.