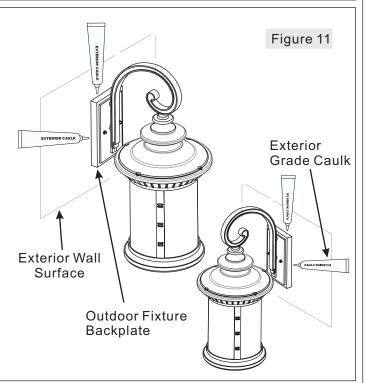

#### STEP 10 - Apply Silicone Sealer to Backplate

A. Make sure exterior wall surface and fixture backplate are free of dirt before applying caulk. Using exterior grade caulk, start on one side of fixture backplate and follow contour, where the fixture backplate meets the exterior wall surface upward. Proceed to caulk over top of backplate and down other side. Do not caulk bottom of fixture backplate to ensure proper moisture drainage.