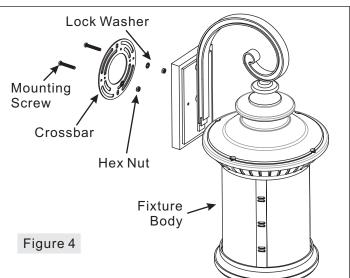

#### STEP 4 - Attach Mounting Screws, Lock Washers and Hex Nuts to Crossbar

- A. Line up a set of holes on the Crossbar (A) and Holes on the backplate of the Fixture Body (F).
- B. Thread Mounting Screws (B) into the holes on the Crossbar (A), pass Lock Washers (C) and thread Hex Nut (D) onto the Mounting Screws (B). Hand tighten until snua.