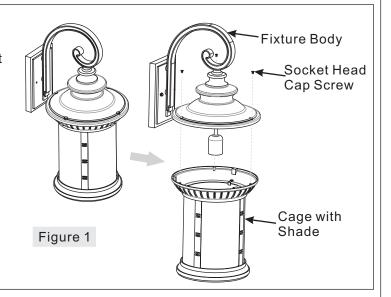

#### STEP 1 - Take Cage with Shade apart

A. Take the Cage with Shade apart by unscrewing Socket Head Cap Screw.

#### STEP 3 - Install Cage back Fixture Body

A. Place the Cage with Shade over the Hood on Fixture Body (I). Secure by threading the Socket Head Cap Screws into the mounting holes on the top edge of the Cage. Hand tighten until snug.