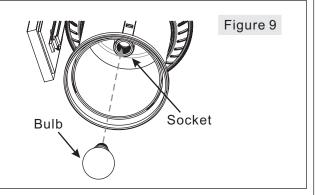

#### STEP 8 - Install Bulb

- A. This fixture uses standard bulb with a medium screw base. Maximum 100 watts.
- B. Insert bulb and screw snugly into place.