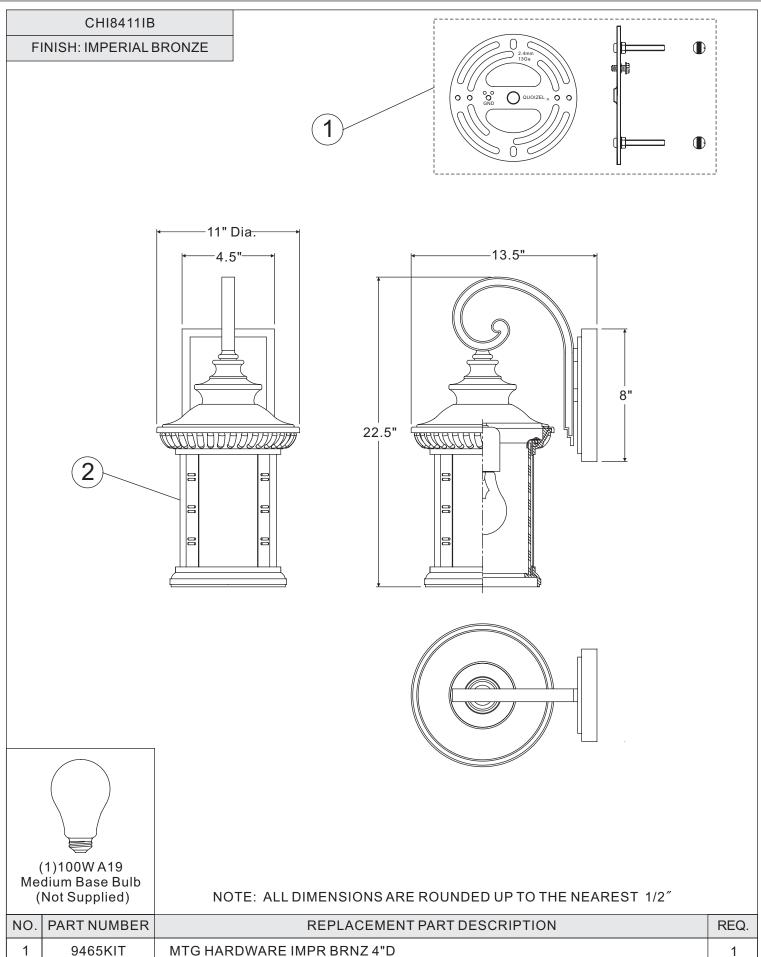

### **Package Contents**

| Part | Description    | Quantity |
|------|----------------|----------|
| Α    | Crossbar       | 1 pc.    |
| В    | Mounting Screw | 2 pcs.   |
| С    | Lock Washer    | 2 pcs.   |
| D    | Hex Nut        | 2 pcs.   |
| E    | Mounting Ball  | 2 pcs.   |
| F    | Fixture Body   | 1 pc.    |

#### STEP 4 - Attach Mounting Screws, Lock Washers and Hex Nuts to Crossbar

- A. Line up a set of holes on the Crossbar (A) and Holes on the backplate of the Fixture Body (F).
- B. Thread Mounting Screws (B) into the holes on the Crossbar (A), pass Lock Washers (C) and thread Hex Nut (D) onto the Mounting Screws (B). Hand tighten until snua.

#### STEP 5 - Attach Crossbar to Outlet Box

A. Attach the Crossbar (A) to Outlet Box and secure by threading Outlet Box Screws (not supplied) into the Mounting Holes on the Outlet Box. Tighten until snug.