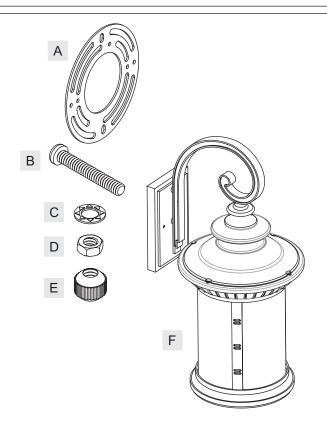

### **Package Contents**

| Part | Description    | Quantity |
|------|----------------|----------|
| Α    | Crossbar       | 1 pc.    |
| В    | Mounting Screw | 2 pcs.   |
| С    | Lock Washer    | 2 pcs.   |
| D    | Hex Nut        | 2 pcs.   |
| E    | Mounting Ball  | 2 pcs.   |
| F    | Fixture Body   | 1 pc.    |