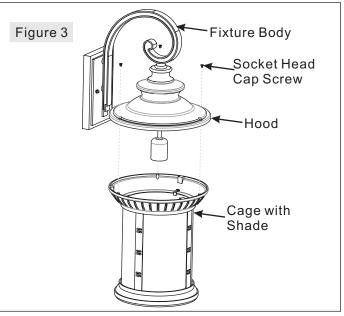

#### STEP 1 - Take Cage with Shade apart

A. Take the Cage with Shade apart by unscrewing Socket Head Cap Screw.

#### STEP 3 - Install Cage back Fixture Body

A. Place the Cage with Shade over the Hood on Fixture Body (I). Secure by threading the Socket Head Cap Screws into the mounting holes on the top edge of the Cage. Hand tighten until snug.