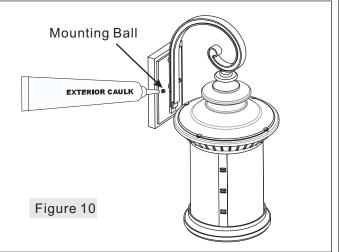

### STEP 9 - Apply Silicone Sealer to Mounting Balls

A. To prevent moisture from entering the wire compartment, apply a small amount of silicone sealer (not included) to the threaded side of the mounting balls (E) and then install them onto the mounting screws (B). Wipe off excess caulk.