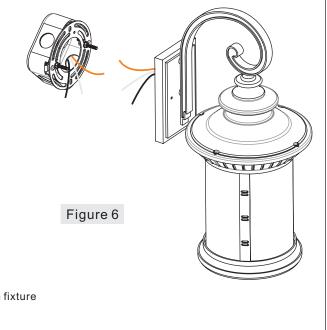

#### STEP 6 - Make Wire Connections

- A. Use standard wire connectors to make all wire connections. (Connectors are not included with fixture.) Strip and prepare wire ends according to instructions supplied with connectors.
- B. Connect White Supply Wire from the Outlet Box to White Wire from fixture.
- C. Connect Black (or Red) Supply Wire from the Outlet Box to Black Wire from fixture.
- D. Connect Ground Wire from the Outlet Box to Ground Wire from fixture.
- E. Twist connectors until wires are tightly joined together.
- F. Wrap each connection with approved electrical tape and carefully stuff all the connected wires into the Outlet Box.