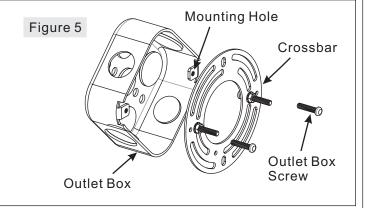

#### STEP 5 - Attach Crossbar to Outlet Box

A. Attach the Crossbar (A) to Outlet Box and secure by threading Outlet Box Screws (not supplied) into the Mounting Holes on the Outlet Box. Tighten until snug.