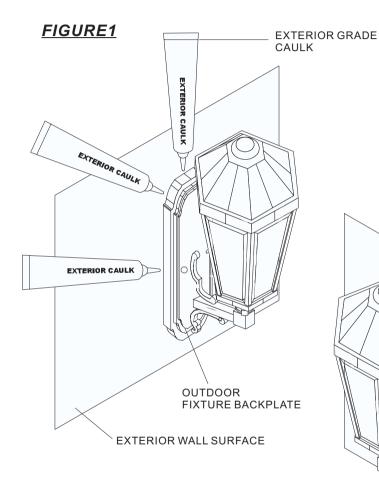

Note: Be sure EXTERIOR WALL SURFACE and FIXTURE BACKPLATE are free to dirt to caulking. Using EXTERIOR GRADE CAULK, start on one side of FIXTURE BACKPLATE and follow contour, were the FIXTURE BACKPLATE meets the EXTERIOR WALL SURFACE upward. Proceed to caulk over top of backplate and down other side. **DO NOT CAULK BOTTOM OF FIXTURE BACKPLATE** to ensure proper moisture drainage.