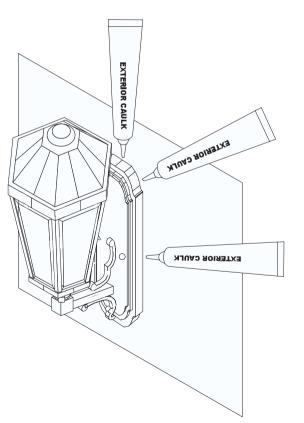

Note: Be sure EXTERIOR WALL SURFACE and FIXTURE BACKPLATE are free to dirt to caulking. Using EXTERIOR GRADE CAULK, start on one side of FIXTURE BACKPLATE and follow contour, were the FIXTURE BACKPLATE meets the EXTERIOR WALL SURFACE upward. Proceed to caulk over top of backplate and down other side. **DO NOT CAULK BOTTOM OF FIXTURE BACKPLATE** to ensure proper moisture drainage.