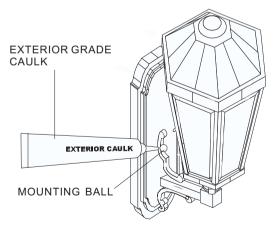

## <u>WALL SURFACE MOUNTED OUTDOOR FIXTURE</u> CAULKING INSTRUCTIONS

- 1. (Refer to FIGURE2) For assemble the MOUNTING BALLS, please note that you are required to apply a small amount of Silicone sealer to the threaded side of the MOUNTING BALLS and then install them onto the MOUNTING SCREWS.
- 2. (Refer to FIGURE1) With the OUTDOOR FIXTURE properly installed in accordance with supplied Assembly/installation instructions, proceed with caulking instructions below.

Note: Be sure EXTERIOR WALL SURFACE and FIXTURE BACKPLATE are free to dirt to caulking. Using EXTERIOR GRADE CAULK, start on one side of FIXTURE BACKPLATE and follow contour, were the FIXTURE BACKPLATE meets the EXTERIOR WALL SURFACE upward. Proceed to caulk over top of backplate and down other side. **DO NOT CAULK BOTTOM OF FIXTURE BACKPLATE** to ensure proper moisture drainage.