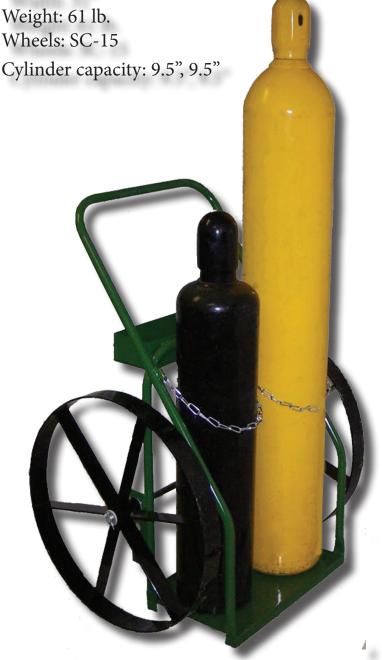

## 863-24

Featuring 24" steel wheels, the 863-24 is guaranteed to keep you running flat-free. This cart carries a large oxygen and a medium acetylene cylinder with ease, thanks to the generous break point provided by its steel wheels.

## SAFT CARTEM

863-24

Baseplate: 12" x 21"

Height: 42" Width: 31" Weight: 61

800-542-2278 | 662-627-1640 | sales@saftcart.com P.O. Box 1869 | Clarksdale | MS 38614 www.saftcart.com