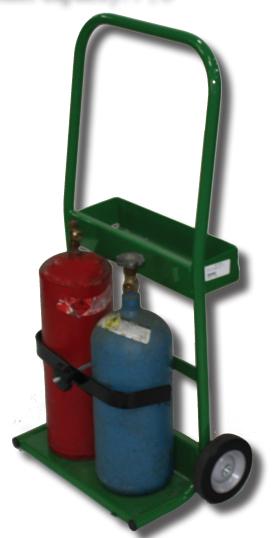

## 810-6

The 810-6 is a light duty cart designed to carry small oxygen and acetylene cylinders. This cart comes standard with a lower band for attaching smaller cylinders using a cylinder retaining clamp. It rolls on 6" stell hubbed semi-pneumatic wheels with ball bearings.

Key Features: -Semi-pneumatic wheels ensure flat-free service.

-Ball bearings provide smooth travel.

-Optional lower band for smaller cylinders.

**810-6** Baseplate: 8" x 16" Height: 42" Width: 22" Weight: 21 lb. Wheels: SC-2 Cylinder capacity: 7", 8"