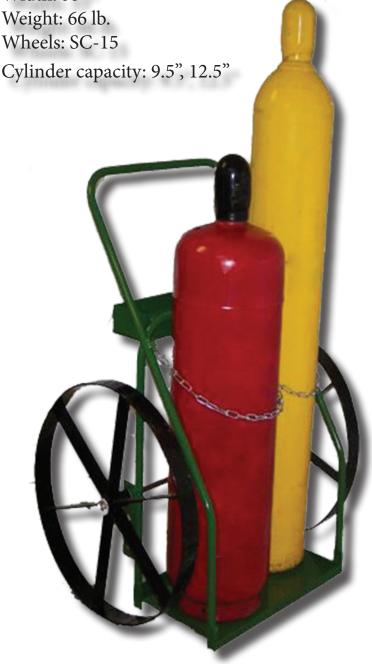

## 873-24

Featuring 24" steel wheels, the 873-24 is guaranteed to keep you running flat-free at all times. This cart carries a large oxygen and medium acetylene cylinder with ease, thanks to the generous break point provided by its wheels.

873-24

Baseplate: 13" x 24"

Height: 44" Width: 33" Weight: 66 lb.

800-542-2278 | 662-627-1640 | sales@saftcart.com P.O. Box 1869 | Clarksdale | MS 38614 www.saftcart.com