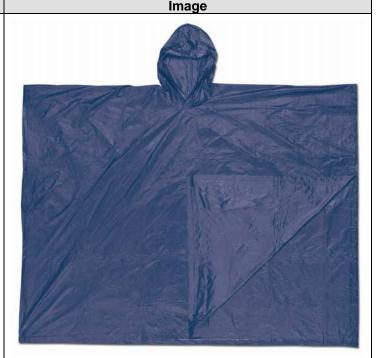

## Rainwear Specification Sheet For 043 Poncho

| Item Number: | 043        | Case<br>Dimensions: | 18" x 15" x 6.5" |
|--------------|------------|---------------------|------------------|
| Item Series: | Schooner I | Weight Each:        | .50 lb.          |
| Case Pack:   | 50 ea.     | Case Weight:        | 25 lb. Cs.       |
| Description  |            | Image               |                  |

## 0.10MM SINGLE PLY PVC

WELDED SEAMS SIZE CHART PER SIZE 'A'

52" X 80" (ONE SIZE)
ATTACHED HOOD
2 CLEAR PVC SNAPS EACH SIDE FOR CLOSURE
EACH PONCHO IN A TOTE POUCH (5" X 6") WITH
PRINTED CARD INSERT
EACH PONCHO WITH GENERIC LABEL (NO RIVER
CITY LOGO)
PACKED 50 PONCHOS PER CARTON

| Materials |                          |                    |              |  |
|-----------|--------------------------|--------------------|--------------|--|
| Material: | 0.10MM SINGLE PLY<br>PVC | Seam Construction: | WELDED SEAMS |  |
| Color:    | BLUE                     | Configuration:     | PONCHO       |  |
|           |                          |                    |              |  |