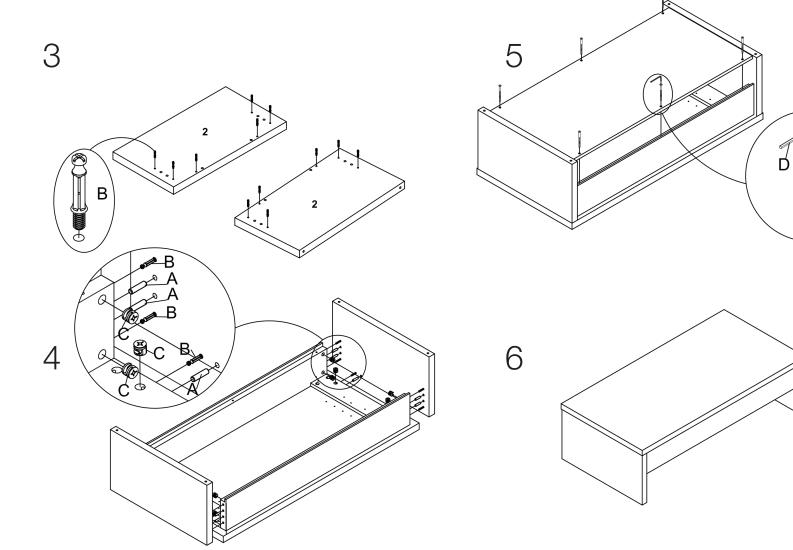

## eurøstyle.

PLEASE NOTE: Check that you have received all components and hardware before assembling. If you are missing any parts fax Euro Style at 415.455.8033 or email: claims@gotoeurostyle.com

Assembly Instructions Page 2 of 2 AURORA Coffee Table

During assembly, hand tighten screws only. When all screws are in place, then tighten completely.