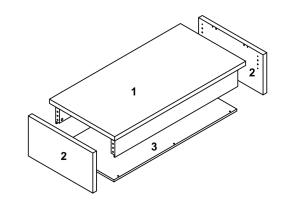

## eurøstyle.

Assembly Instructions Page 1 of 2 AURORA Coffee Table

A (12 pcs) B (

 $\blacksquare$ 

E (6 pcs) Ø7 X 50mm PLEASE NOTE: Check that you have received all components and hardware before assembling. If you are missing any parts fax Euro Style at 415.455.8033 or email: claims@gotoeurostyle.com