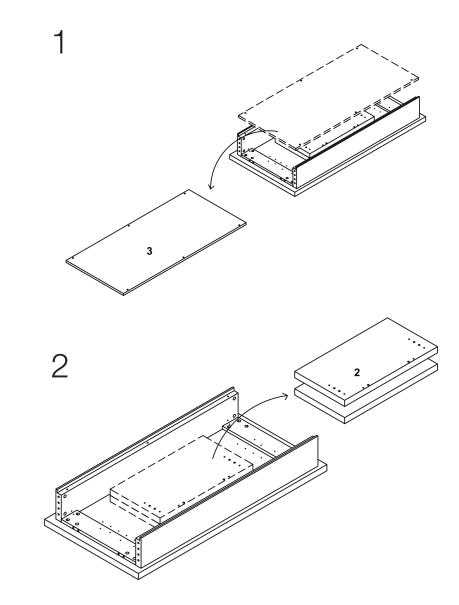

## eurøstyle.

Assembly Instructions Page 1 of 2 AURORA Coffee Table

A (12 pcs) B (

 $\blacksquare$ 

E (6 pcs) Ø7 X 50mm PLEASE NOTE: Check that you have received all components and hardware before assembling. If you are missing any parts fax Euro Style at 415.455.8033 or email: claims@gotoeurostyle.com

During assembly, hand tighten screws only. When all screws are in place, then tighten completely.