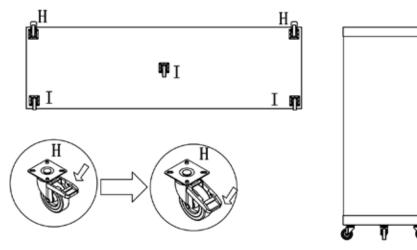

Install the casters as shown below and apply brakes on the casters when the shelf is at the desired location.