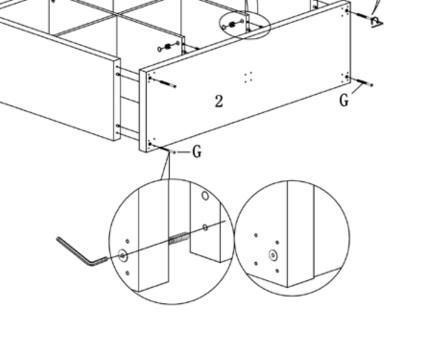

2

During assembly, hand tighten screws only. When all screws are in place, then tighten completely.

G

During assembly, hand tighten screws only. When all screws are in place, then tighten completely.