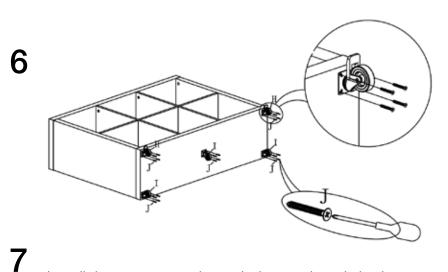

G

During assembly, hand tighten screws only. When all screws are in place, then tighten completely.