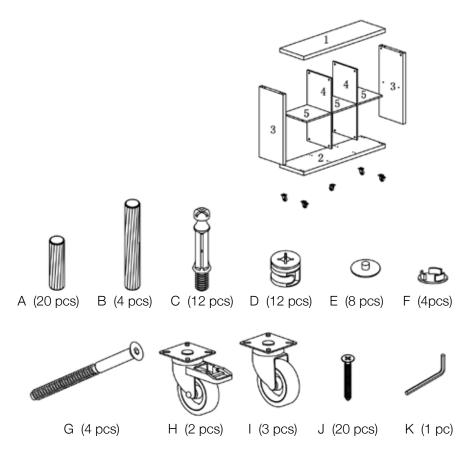

## eurøstyle

Assembly Instructions SABRA 2x3 Shelving Unit Page 1 of 3

PLEASE NOTE: Check that you have received all components and hardware before assembling. If you are missing any parts fax Euro Style at 415.455.8033 or email: claims@gotoeurostyle.com