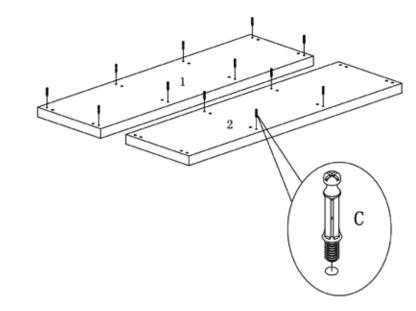

## eurøstyle

PLEASE NOTE: Check that you have received all components and hardware before assembling. If you are missing any parts fax Euro Style at 415.455.8033 or email: claims@gotoeurostyle.com

Assembly Instructions SABRA 2x3 Shelving Unit Page 2 of 3