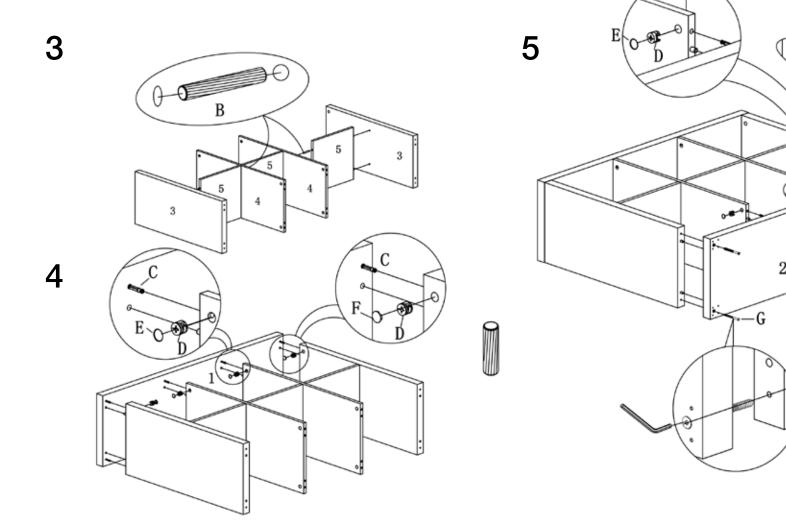

G

During assembly, hand tighten screws only. When all screws are in place, then tighten completely.