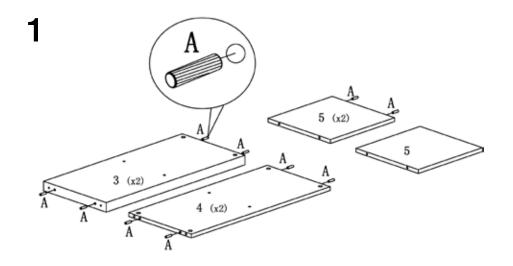

2

During assembly, hand tighten screws only. When all screws are in place, then tighten completely.