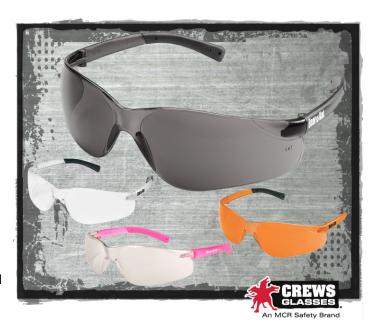

#### **PRODUCT DESCRIPTION:**

The BearKat's® super well thought-out construction combines the best in safety, comfort, and affordability! Your vision is unobstructed by the one-piece wraparound lens, which by its tight fit allows you maximum safety. Comfort is enhanced by the flexible temples and the non-slip temple sleeves are notched for a clip-on breakaway cord!

#### **FEATURES:**

- Strong yet lightweight design
- Single lens design with integral side shields for unobstructed view
- Non-Slip soft temple material
- Exclusive Duramass® scratch resistant coating
- Rugged polycarbonate lens filters 99.9% of harmful U.V. rays

ANSI Z87+

Country of Origin: Taiwan

| Item No: | Lens Options:    | <u>VLT %:</u> | Frame Color: | Temple Color: | Temple Sleeve Color: |
|----------|------------------|---------------|--------------|---------------|----------------------|
| BK010    | Clear, Uncoated  | 85            | N/A          | Clear         | Black                |
| BK010VP  | Clear, Uncoated  | 85            | N/A          | Clear         | Black                |
| BK110    | Clear            | 85            | N/A          | Clear         | Black                |
| BK110AF  | Clear, Anti-fog  | 85            | N/A          | Clear         | Black                |
| BK110VP  | Clear            | 85            | N/A          | Clear         | Black                |
| BK112    | Gray             | 12            | N/A          | Gray          | Black                |
| BK112AF  | Gray, Anti-fog   | 12            | N/A          | Gray          | Black                |
| BK112VP  | Gray             | 12            | N/A          | Gray          | Black                |
| BK113    | Light Blue       | 70            | N/A          | Light Blue    | Black                |
| BK114    | Amber            | 85            | N/A          | Amber         | Black                |
| BK116    | Orange           | 57            | N/A          | Orange        | Black                |
| BK117    | Silver Mirror    | 9             | N/A          | Smoke         | Black                |
| BK118    | Blue Mirror      | 9             | N/A          | Smoke         | Black                |
| BK119    | Indoor / Outdoor | 55            | N/A          | Clear         | Black                |