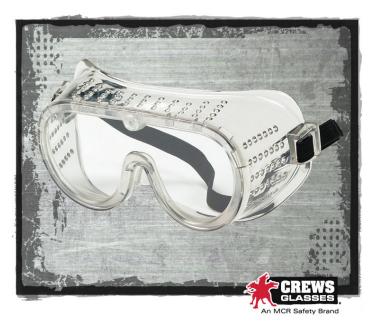

# **Standard Goggle**

#### **PRODUCT DESCRIPTION:**

Our goggles provide a wide, unobstructed field of vision and can be worn with most half-mask respirators. The transparent protective PVC body permits a comfortable fit over prescription eyewear while protecting against impact. Available in vented, perforated, and ventless styles. Goggle straps contain No Latex.

#### **FEATURES:**

- PVC body permits a comfortable fit over prescription eyewear
- Options available to protect against impact, small particles and debris
- Rugged polycarbonate lens filters 99.9% of harmful U.V. rays
- Exclusive Duramass® scratch resistant coating