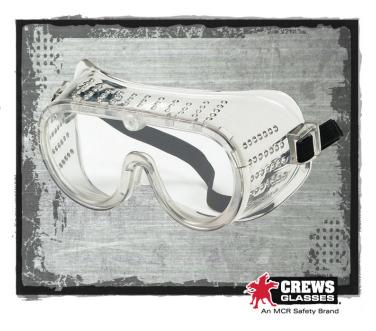

# **Standard Goggle**

#### **PRODUCT DESCRIPTION:**

Our goggles provide a wide, unobstructed field of vision and can be worn with most half-mask respirators. The transparent protective PVC body permits a comfortable fit over prescription eyewear while protecting against impact. Available in vented, perforated, and ventless styles.Goggle straps contain No Latex.

#### **FEATURES:**

- PVC body permits a comfortable fit over prescription eyewear
- Options available to protect against impact, small particles and debris
- Rugged polycarbonate lens filters 99.9% of harmful U.V. rays
- Exclusive Duramass® scratch resistant coating