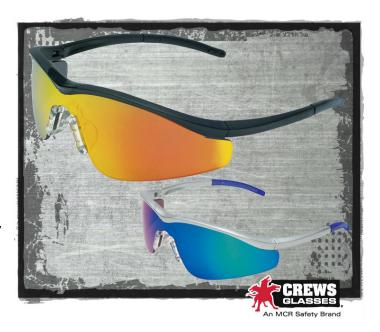

#### PRODUCT DESCRIPTION:

Triwear® offers a contoured frame and sleek design for an eye catching look that makes you want to wear it. Multiple frame colors and lens colors ensure you will find an option just right for you. An excellent orbital seal keeps your eyes safe, so you can feel good about looking good!

Case Dimensions: 20.472 x 19.291 x 13.386 IN

Case Weight: 21.650 LB

Meets or exceeds the following certifications:

ANSI Z87+

Country of Origin: Taiwan

| Item No: | Lens Options:              | <u>VLT %:</u> | Frame Color: | Temple Color: | Temple Sleeve Color: |
|----------|----------------------------|---------------|--------------|---------------|----------------------|
| T1110AF  | Clear, Anti-fog            | 85            | Onyx         | Onyx          | Black                |
| T1112AF  | Gray, Anti-fog             | 12            | Onyx         | Onyx          | Black                |
| T11130   | Filter 3.0                 | 8.5           | Onyx         | Onyx          | Black                |
| T11150   | Filter 5.0                 | 1.18          | Onyx         | Onyx          | Black                |
| T1117    | Silver Mirror              | 9             | Onyx         | Onyx          | Black                |
| T1119AF  | Indoor / Outdoor, Anti-fog | 55            | Onyx         | Onyx          | Black                |
| T111G    | Emerald Mirror             | 9             | Onyx         | Onyx          | Black                |
| T111R    | Fire Mirror                | 9             | Onyx         | Onyx          | Black                |
| T1140AF  | Clear, Anti-fog            | 85            | Steel        | Steel         | Blue                 |
| T1142AF  | Gray, Anti-fog             | 12            | Steel        | Steel         | Blue                 |
| T1147    | Silver Mirror              | 9             | Steel        | Steel         | Blue                 |
| T1148B   | Blue Diamond Mirror        | 9             | Steel        | Steel         | Blue                 |
| T1149AF  | Indoor / Outdoor, Anti-fog | 55            | Steel        | Steel         | Blue                 |
| T114G    | Emerald Mirror             | 9             | Steel        | Steel         | Blue                 |