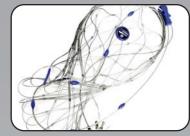

### specifications

- Materials: polycarbonate, high-tensile stainless steel wire
- Fits volume approximately: 25 55 L / 1550 3400 in  $^3$
- Weight: 500 g / 1 lb 1 oz, including padlock
- Folds to: 14 x 10 x 5 cm / 5.5 x 4 x2 in
- Model: #1147

#### exomesh ultime te the complete lock & leave system

eXomesh<sup>®</sup> Ultimate complete lock and leave system

Locked to a secure feature

 Patented reinforced polycarbonate locking device

• Locating Disc makes fitting the PacSafe quick and easy