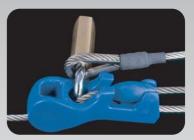

#### exomesh ultime te the complete lock & leave system

eXomesh<sup>®</sup> Ultimate complete lock and leave system

Locked to a secure feature

 Patented reinforced polycarbonate locking device

• Locating Disc makes fitting the PacSafe quick and easy