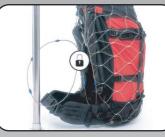

#### exomesh ultime te the complete lock & leave system

eXomesh<sup>®</sup> Ultimate complete lock and leave system

Locked to a secure feature

 Patented reinforced polycarbonate locking device

• Locating Disc makes fitting the PacSafe quick and easy