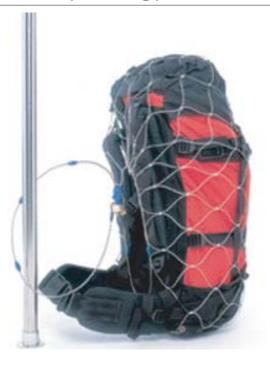

# pacsafe 55 with exomesh\*

## anti-theft backpack & bag protector

PacSafe is an adjustable high-tensile stainless steel locking device designed to cover and protect a variety of bags and packs from tampering, pilfering and theft. For the experienced trekker or for those who simply prefer to carry the bare essentials, PacSafe 55 is perfect for small backpacks and smaller luggage items.

#### exomesh ultime te the complete lock & leave system

eXomesh<sup>®</sup> Ultimate complete lock and leave system

Locked to a secure feature

 Patented reinforced polycarbonate locking device

• Locating Disc makes fitting the PacSafe quick and easy