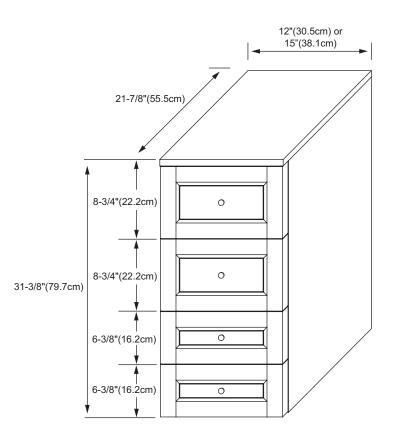

## **MILANO Drawer Bridge**

Wood Drawer Bridge with 4 full extension dovetail construction drawers

### Model: VML1221 & VML1521

#### **Features**

- Full Extension Dovetail Construction Drawers
- Matches 36-1/2" tall MILANO cabinet providing a full line of convenience height cabinets (2" taller than standard)
- · Can be used in various combinations
- (For VML1521 Only) Optional 15" Drawer Bridge Foot for more size options
- Available sizes: 12" & 15"
- Available finish: Colonial Cherry (F11)