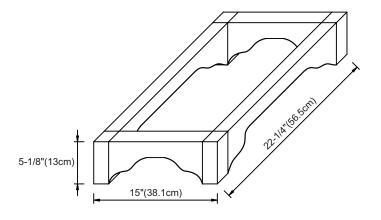

# MILANO Drawer Bridge Foot (For VML1521 Only)

Wood Drawer Bridge Foot

## Model: WF1521

#### **Features**

- Can be used in various combinations
- Available sizes: 15"
- Available finish: Colonial Cherry (F11)

WWW.RONBOW.COM