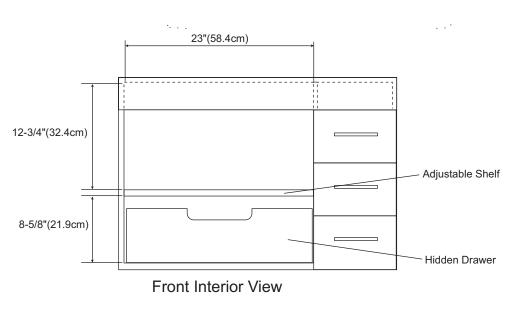

#### **BELLA 36"**

Wall mount cabinet with one hidden drawer and three side drawers
All draweres feature soft closing and full extension dovetail construction

| 36 inch (width) |             |
|-----------------|-------------|
| VBA36-H01       | Dark Cherry |
| VBA36-F08       | Cinnamon    |

### **Features**

- Three side drawers & one hidden drawer
- All drawers feature soft closing & full extension dovetail construction
- Matching finished interior
- · Matching mirror, medicine cabinet, and wall cabinet
- Available tops: Wood, Tempered Clear Glass (L7)
- & Obscure Glass (S16) & Cream White Glass (S19) and Ceramic
- Available finishes: Dark cherry (H01) & Cinnamon (F08)