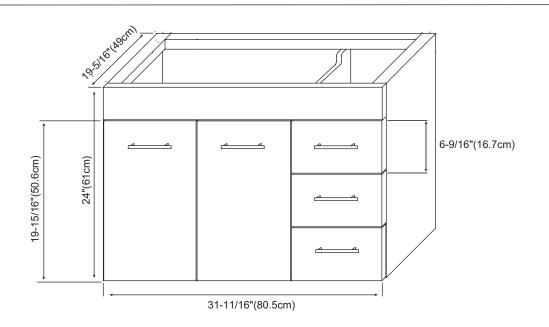

#### **BELLA 31"**

Wall mount cabinet with one hidden drawer and three side drawers
All draweres feature soft closing and full extension

All draweres feature soft closing and full extension dovetail construction

| 31 inch (width) |             |
|-----------------|-------------|
| VBA31-H01       | Dark Cherry |
| VBA31-F08       | Cinnamon    |

### **Features**

- Three side drawers & one hidden drawer
- All drawers feature soft closing & full extension dovetail construction
- Matching finished interior
- · Matching mirror, medicine cabinet, and wall cabinet
- Available tops: Wood, Tempered Clear Glass (L7)
- & Obscure Glass (S16) & Cream White Glass (S19) and Ceramic
- Available finishes: Dark cherry (H01) & Cinnamon (F08)