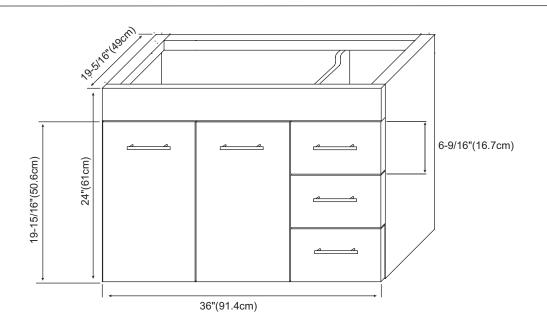

#### **BELLA 36"**

Wall mount cabinet with one hidden drawer and three side drawers
All draweres feature soft closing and full extension dovetail construction

| 36 inch (width) |             |
|-----------------|-------------|
| VBA36-H01       | Dark Cherry |
| VBA36-F08       | Cinnamon    |

### **Features**

- Three side drawers & one hidden drawer
- All drawers feature soft closing & full extension dovetail construction
- Matching finished interior
- · Matching mirror, medicine cabinet, and wall cabinet
- Available tops: Wood, Tempered Clear Glass (L7)
- & Obscure Glass (S16) & Cream White Glass (S19) and Ceramic
- Available finishes: Dark cherry (H01) & Cinnamon (F08)