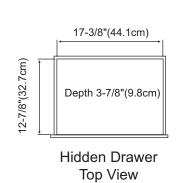

#### **BELLA 31"**

Wall mount cabinet with one hidden drawer and three side drawers
All draweres feature soft closing and full extension

All draweres feature soft closing and full extension dovetail construction

### **Features**

- Three side drawers & one hidden drawer
- All drawers feature soft closing & full extension dovetail construction
- Matching finished interior
- · Matching mirror, medicine cabinet, and wall cabinet
- Available tops: Wood, Tempered Clear Glass (L7)
- & Obscure Glass (S16) & Cream White Glass (S19) and Ceramic
- Available finishes: Dark cherry (H01) & Cinnamon (F08)