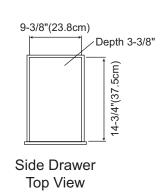

#### **BELLA 31"**

Wall mount cabinet with one hidden drawer and three side drawers
All draweres feature soft closing and full extension

All draweres feature soft closing and full extension dovetail construction

### **Features**

- Three side drawers & one hidden drawer
- All drawers feature soft closing & full extension dovetail construction
- Matching finished interior
- · Matching mirror, medicine cabinet, and wall cabinet
- Available tops: Wood, Tempered Clear Glass (L7)
- & Obscure Glass (S16) & Cream White Glass (S19) and Ceramic
- Available finishes: Dark cherry (H01) & Cinnamon (F08)