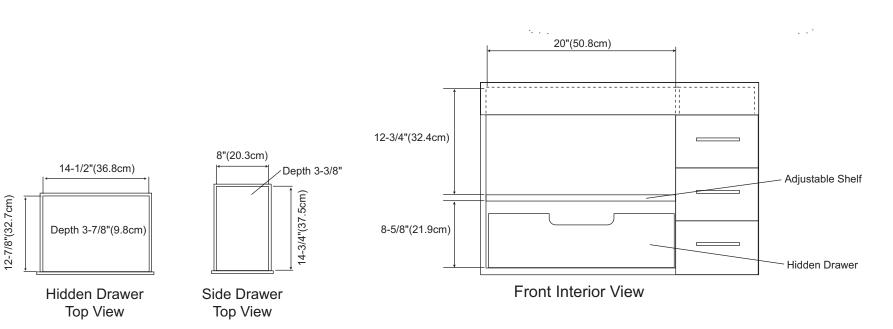

#### **BELLA 31"**

Wall mount cabinet with one hidden drawer and three side drawers
All draweres feature soft closing and full extension

All draweres feature soft closing and full extension dovetail construction

### **Features**

- Three side drawers & one hidden drawer
- All drawers feature soft closing & full extension dovetail construction
- Matching finished interior
- · Matching mirror, medicine cabinet, and wall cabinet
- Available tops: Wood, Tempered Clear Glass (L7)
- & Obscure Glass (S16) & Cream White Glass (S19) and Ceramic
- Available finishes: Dark cherry (H01) & Cinnamon (F08)