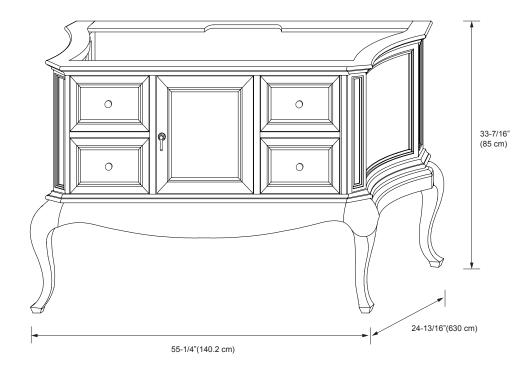

CHARDONNAY BACKSPLASH

MODEL: 071853-F11 VINTAGE COLLECTION

Hand Crafted and Detailed Ornamentation from One Piece of Solid Wood Soft Close and Full Extension Drawers with Dovetail Construction Matching Finish Throughout the Interior Matching Mirror, Medicine Cabinet and Overjohn Cabinet

All Ronbow cabinets are made of solid hardwood or hardwood plywood and meet strict CARB Standards. No particle Board or Micro-Density Fiberboard (MDF) are used.

Available finishes: Available tops:

COLONIAL CHERRY F11 CHARDONNAY STONE TOP

CHARDONNAY BACKSPLASH