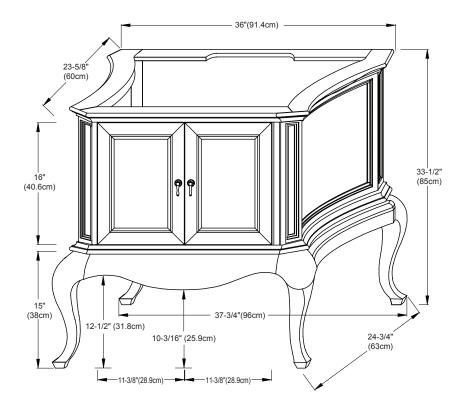

MODEL: 071836-F11 VINTAGE COLLECTION

Hand Crafted and Detailed Ornamentation from One Piece of Solid Wood Soft Close and Full Extension Drawers with Dovetail Construction Matching Finish Throughout the Interior Matching Mirror, Medicine Cabinet and Overjohn Cabinet

All Ronbow cabinets are made of solid hardwood or hardwood plywood and meet strict CARB Standards. No particle Board or Micro-Density Fiberboard (MDF) are used.

Available finishes: Available tops:

COLONIAL CHERRY F11 CHARDONNAY STONE TOP

CHARDONNAY BACKSPLASH

MODEL: 071853-F11 VINTAGE COLLECTION

Hand Crafted and Detailed Ornamentation from One Piece of Solid Wood Soft Close and Full Extension Drawers with Dovetail Construction Matching Finish Throughout the Interior Matching Mirror, Medicine Cabinet and Overjohn Cabinet