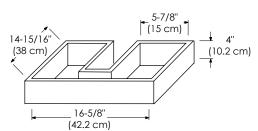

BLACK B02 **CERAMIC SINKTOP** 

> **GLASS SINKTOP** TECHSTONE™ TOP WIDEAPPEAL™ TOP

DRAWER **CUTOUT FOR P-TRAP** Inner dimensions

Exterior dimensions

MODEL: 038131-B02 SPECIFICATION SHEET CONTEMPO COLLECTION