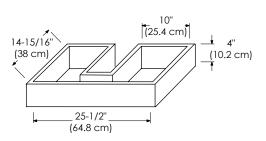

BLACK B02 **CERAMIC SINKTOP** 

> **GLASS SINKTOP** TECHSTONE™ TOP WIDEAPPEAL™ TOP

DRAWER **CUTOUT FOR P-TRAP** Inner dimensions

Exterior dimensions

MODEL: 038131-B02 SPECIFICATION SHEET CONTEMPO COLLECTION