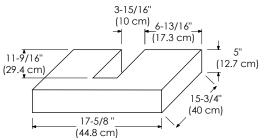

BLACK B02 **CERAMIC SINKTOP** 

> **GLASS SINKTOP** TECHSTONE™ TOP WIDEAPPEAL™ TOP

DRAWER **CUTOUT FOR P-TRAP** Inner dimensions

Exterior dimensions

MODEL: 038131-B02 SPECIFICATION SHEET CONTEMPO COLLECTION