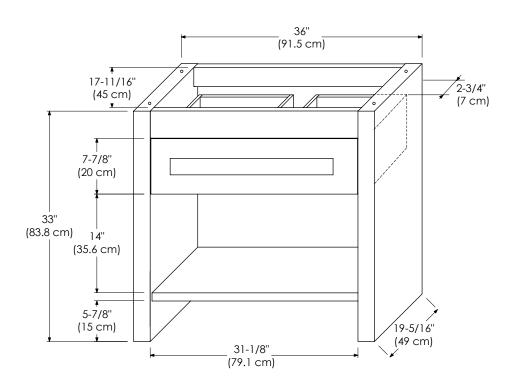

BLACK B02 **CERAMIC SINKTOP** 

> **GLASS SINKTOP** TECHSTONE™ TOP WIDEAPPEAL™ TOP

DRAWER **CUTOUT FOR P-TRAP** Inner dimensions

Exterior dimensions

MODEL: 038131-B02 SPECIFICATION SHEET CONTEMPO COLLECTION