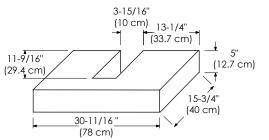

BLACK B02 **CERAMIC SINKTOP** 

> **GLASS SINKTOP** TECHSTONE™ TOP WIDEAPPEAL™ TOP

DRAWER **CUTOUT FOR P-TRAP** Inner dimensions

Exterior dimensions

MODEL: 038131-B02 SPECIFICATION SHEET CONTEMPO COLLECTION