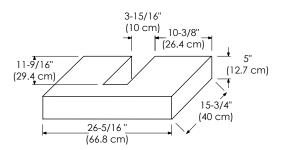

BLACK B02 **CERAMIC SINKTOP** 

> **GLASS SINKTOP** TECHSTONE™ TOP WIDEAPPEAL™ TOP

DRAWER **CUTOUT FOR P-TRAP** Inner dimensions

Exterior dimensions

MODEL: 038131-B02 SPECIFICATION SHEET CONTEMPO COLLECTION