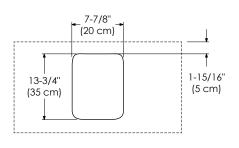

BLACK B02 **CERAMIC SINKTOP** 

> **GLASS SINKTOP** TECHSTONE™ TOP WIDEAPPEAL™ TOP

DRAWER **CUTOUT FOR P-TRAP** Inner dimensions

Exterior dimensions

MODEL: 038131-B02 SPECIFICATION SHEET CONTEMPO COLLECTION