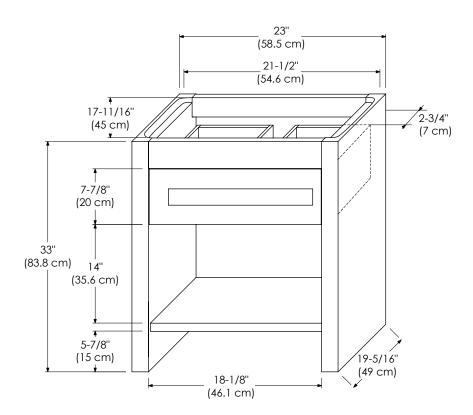

BLACK B02 **CERAMIC SINKTOP** 

> **GLASS SINKTOP** TECHSTONE™ TOP WIDEAPPEAL™ TOP

DRAWER **CUTOUT FOR P-TRAP** Inner dimensions

Exterior dimensions

MODEL: 038131-B02 SPECIFICATION SHEET CONTEMPO COLLECTION