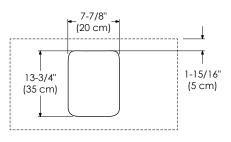

BLACK B02 **CERAMIC SINKTOP** 

> **GLASS SINKTOP** TECHSTONE™ TOP WIDEAPPEAL™ TOP

DRAWER **CUTOUT FOR P-TRAP** Inner dimensions

Exterior dimensions

MODEL: 038131-B02 SPECIFICATION SHEET CONTEMPO COLLECTION