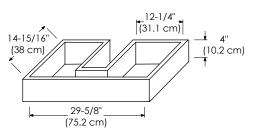

BLACK B02 **CERAMIC SINKTOP** 

> **GLASS SINKTOP** TECHSTONE™ TOP WIDEAPPEAL™ TOP

DRAWER **CUTOUT FOR P-TRAP** Inner dimensions

Exterior dimensions

MODEL: 038131-B02 SPECIFICATION SHEET CONTEMPO COLLECTION