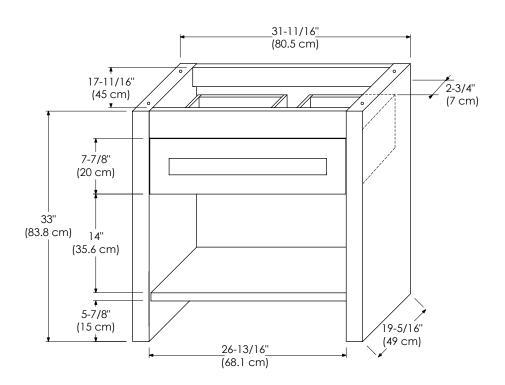

MODEL: 038123-B02 SPECIFICATION SHEET CONTEMPO COLLECTION

Frosted Glass front

Soft Close and Full Extension drawer with Dovetail Construction

Undermount glides

Extend design with Optional 12" & 18" Drawer Bridge, 15" Shelf Bridge and 35" max Bridge Panel Optional Drawer Organizer

Matching Mirror and Medicine Cabinet

All Ronbow cabinets are made of solid hardwood or hardwood plywood and meet strict CARB Standards. No particle Board or Micro-Density Fiberboard (MDF) are used.

Available tops: Available finishes:

BLACK B02 **CERAMIC SINKTOP** 

> **GLASS SINKTOP** TECHSTONE™ TOP WIDEAPPEAL™ TOP

DRAWER **CUTOUT FOR P-TRAP** Inner dimensions

Exterior dimensions

MODEL: 038131-B02 SPECIFICATION SHEET CONTEMPO COLLECTION