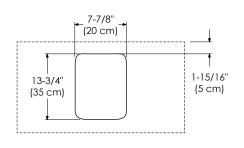

BLACK B02 **CERAMIC SINKTOP** 

> **GLASS SINKTOP** TECHSTONE™ TOP WIDEAPPEAL™ TOP

DRAWER **CUTOUT FOR P-TRAP** Inner dimensions

Exterior dimensions

MODEL: 038131-B02 SPECIFICATION SHEET CONTEMPO COLLECTION