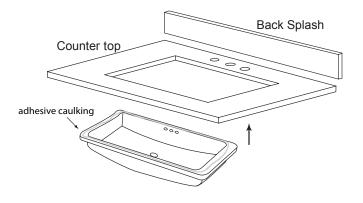

### Figure 1.

**Step 1:** Apply adhesive caulking around the topside of rim near the edge, Carefully raise sink in place, align, and press firmly

See Figure 1.

Step 2 : Attach 4 undermount-clips to hold lavatory in place