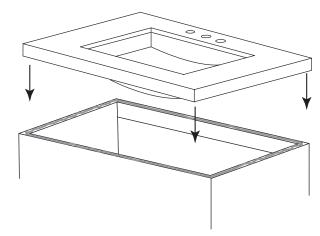

### Figure 1.

**Step 1:** Apply adhesive caulking around the topside of rim near the edge, Carefully raise sink in place, align, and press firmly

See Figure 1.

Step 2 : Attach 4 undermount-clips to hold lavatory in place

#### See Figure 2.

Figure 3.

### Figure 1.

**Installation Sheet** 