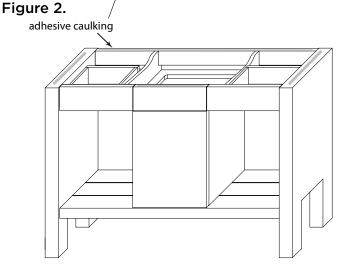

#### Step 1: DO NOT DISCARD WOODEN INSTALLATION BRACKET!

- Make sure wooden installation bracket is safely secure
- Install under counter sink by
  following specific sink installation

See Figure 1.

- **Step 2 : •** For best results, clean the mounting surfaces with a dry cleaning cloth
  - To prevent over flow of adhesive, use masking tape to tape off the edges of the cabinet and the counter top
- Step 3 : Apply adhesive on wood bracket and mounting surfaces of the cabinet
  - See Figure 2.
- Step 4 : Carefully place countertop on to the cabinet, align, and press firmly