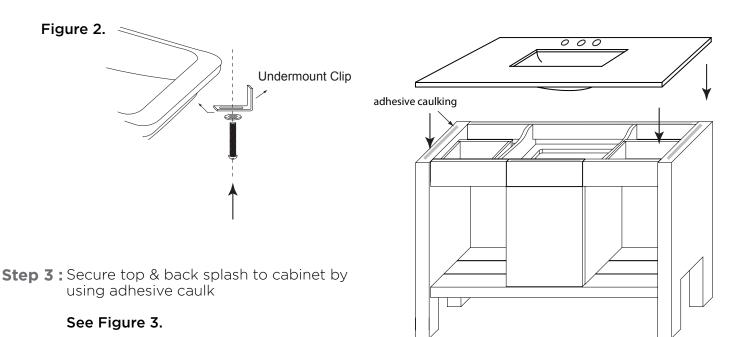

### Figure 1.

**Step 1:** Apply adhesive caulking around the topside of rim near the edge, Carefully raise sink in place, align, and press firmly

See Figure 1.

Step 2 : Attach 4 undermount-clips to hold lavatory in place

#### See Figure 2.

Figure 3.