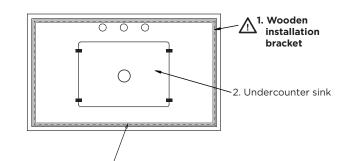

#### Step 1: DO NOT DISCARD WOODEN INSTALLATION BRACKET!

- Make sure wooden installation bracket is safely secure
- Install under counter sink by
  following specific sink installation

See Figure 1.

- **Step 2 : •** For best results, clean the mounting surfaces with a dry cleaning cloth
  - To prevent over flow of adhesive, use masking tape to tape off the edges of the cabinet and the counter top
- Step 3 : Apply adhesive on wood bracket and mounting surfaces of the cabinet
  - See Figure 2.
- Step 4 : Carefully place countertop on to the cabinet, align, and press firmly