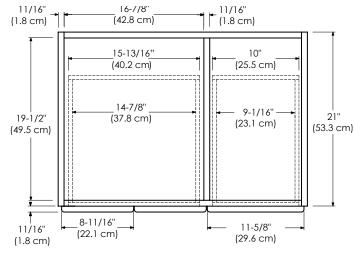

Available finishes: Available fronts: Available tops:

DARK CHERRY H01 FROSTED GLASS DOORS CERAMIC SINKTOP

WOOD DOORS STONE COUNTER

TECHSTONE™ TOP

WIDEAPPEAL™ TOP

DRAWER

Exterior dimensions

Inner dimensions

## DRAWER

Exterior dimensions

Inner dimensions

SPECIFICATION SHEET

MODULAR COLLECTION
NEW VERSION

Soft Close Wood or Frosted Glass doors

Soft Close and Full Extension drawers with Dovetail construction

Undermount glides