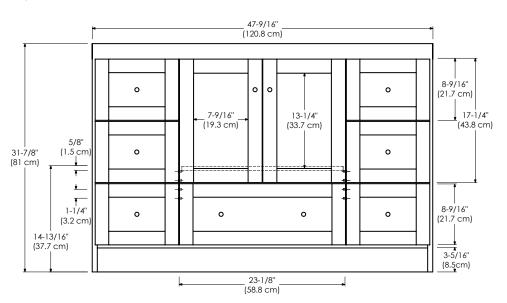

DARK CHERRY H01 FROSTED GLASS DOORS CERAMIC SINKTOP

WHITE W01 WOOD DOORS STONE COUNTER

TECHSTONE™ TOP

WIDEAPPEAL™ TOP

SIDE VIEW

MODEL: 080830-1-FINISH SPECIFICATION SHEET 080830-3-FINISH

MODULAR COLLECTION

OLD VERSION

Soft Close Wood or Frosted Glass doors

Soft Close and Full Extension drawers with Dovetail Construction

Side mount glides

WHITE WO1

Matching Finish throughout the Interior

Extend design with Optional 12", 15" & 18" Drawer Bank and 15" & 18" Linen Hutch

Matching Mirror, Medicine Cabinet and Wall Cabinet

All Ronbow cabinets are made of solid hardwood or hardwood plywood and meet strict CARB Standards. No particle Board or Micro-Density Fiberboard (MDF) are used.

Available finishes: Available fronts: Available tops:

DARK CHERRY HO1 FROSTED GLASS DOORS CERAMIC SINKTOP

WOOD DOORS STONE COUNTER

TECHSTONE™ TOP

WIDEAPPEAL™ TOP