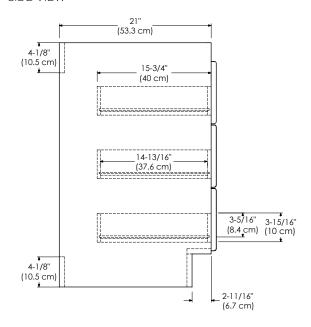

DARK CHERRY H01 FROSTED GLASS DOORS CERAMIC SINKTOP

WHITE W01 WOOD DOORS STONE COUNTER

TECHSTONE™ TOP

TOP VIEW

FRONT VIEW

SIDE VIEW

WIDEAPPEAL™ TOP

MODEL: 081930-1L-FINISH 081930-1R-FINISH 081930-3L-FINISH 081930-3R-FINISH

## TOP VIEW

SIDE VIEW

The shaker vanity will transition to new specs. Please contact Ronbow customer service for more information.

MODEL: 081930-1L-FINISH 081930-1R-FINISH 081930-3L-FINISH 081930-3R-FINISH