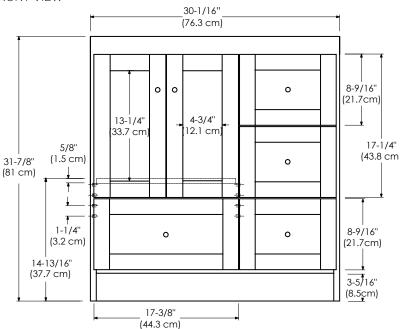

SPECIFICATION SHEET

MODULAR COLLECTION

OLD VERSION

Soft Close Wood or Frosted Glass doors

Soft Close and Full Extension drawers with Dovetail Construction

Side mount glides

WHITE WOI

MODEL: 080824-1-FINISH

080824-3-FINISH

Matching Finish throughout the Interior

Extend design with Optional 12", 15" & 18" Drawer Bank and 15" & 18" Linen Hutch

Matching Mirror, Medicine Cabinet and Wall Cabinet

All Ronbow cabinets are made of solid hardwood or hardwood plywood and meet strict CARB Standards. No particle Board or Micro-Density Fiberboard (MDF) are used.

Available finishes: Available fronts: Available tops:

DARK CHERRY H01 FROSTED GLASS DOORS CERAMIC SINKTOP

WOOD DOORS STONE COUNTER

TECHSTONE™ TOP

WIDEAPPEAL™ TOP

DRAWER

Exterior dimensions

Inner dimensions