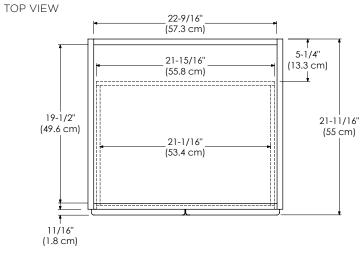

DARK CHERRY H01 FROSTED GLASS DOORS CERAMIC SINKTOP

WHITE W01 WOOD DOORS STONE COUNTER

TECHSTONE™ TOP

TOP VIEW

FRONT VIEW

SIDE VIEW

WIDEAPPEAL™ TOP

MODEL: 081930-1L-FINISH 081930-1R-FINISH 081930-3L-FINISH 081930-3R-FINISH

## TOP VIEW

SIDE VIEW

The shaker vanity will transition to new specs. Please contact Ronbow customer service for more information.

MODEL: 081930-1L-FINISH 081930-1R-FINISH 081930-3L-FINISH 081930-3R-FINISH