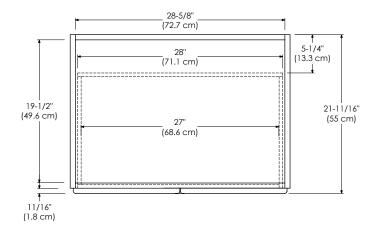

DARK CHERRY H01 FROSTED GLASS DOORS CERAMIC SINKTOP

WHITE W01 WOOD DOORS STONE COUNTER

TECHSTONE™ TOP

WIDEAPPEAL™ TOP

SIDE VIEW

MODEL: 080830-1-FINISH SPECIFICATION SHEET 080830-3-FINISH

MODULAR COLLECTION

OLD VERSION

Soft Close Wood or Frosted Glass doors

Soft Close and Full Extension drawers with Dovetail Construction

Side mount glides

WHITE WO1

Matching Finish throughout the Interior

Extend design with Optional 12", 15" & 18" Drawer Bank and 15" & 18" Linen Hutch

Matching Mirror, Medicine Cabinet and Wall Cabinet

All Ronbow cabinets are made of solid hardwood or hardwood plywood and meet strict CARB Standards. No particle Board or Micro-Density Fiberboard (MDF) are used.

Available finishes: Available fronts: Available tops:

DARK CHERRY HO1 FROSTED GLASS DOORS CERAMIC SINKTOP

WOOD DOORS STONE COUNTER

TECHSTONE™ TOP

WIDEAPPEAL™ TOP

## DRAWER

Exterior dimensions

Inner dimensions

SPECIFICATION SHEET

MODULAR COLLECTION
NEW VERSION

Soft Close Wood or Frosted Glass doors

Soft Close and Full Extension drawers with Dovetail construction

Undermount glides