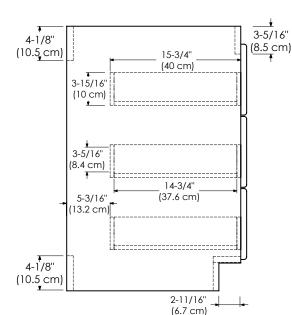

Available finishes: Available fronts: Available tops:

DARK CHERRY H01 FROSTED GLASS DOORS CERAMIC SINKTOP

WOOD DOORS STONE COUNTER

TECHSTONE™ TOP

WIDEAPPEAL™ TOP

DRAWER

Exterior dimensions

Inner dimensions

## DRAWER

Exterior dimensions

Inner dimensions

SPECIFICATION SHEET

MODULAR COLLECTION
NEW VERSION

Soft Close Wood or Frosted Glass doors

Soft Close and Full Extension drawers with Dovetail construction

Undermount glides