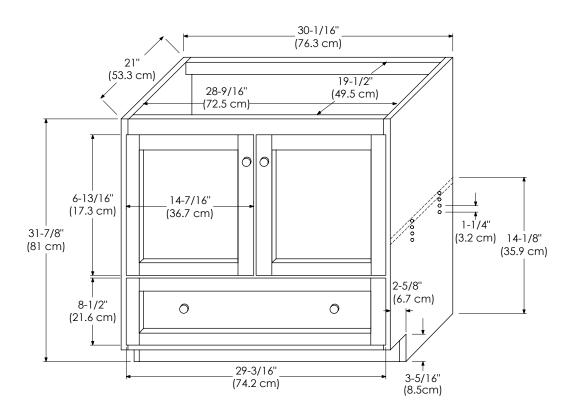

## DRAWER

Exterior dimensions

Inner dimensions

SPECIFICATION SHEET

MODULAR COLLECTION
NEW VERSION

Soft Close Wood or Frosted Glass doors

Soft Close and Full Extension drawers with Dovetail construction

Undermount glides

MODEL: 080830-1-FINISH

080830-3-FINISH

Matching finish throughout the interior

Extend design with Optional 12", 15" & 18" Drawer Bank and 15" & 18" Linen Hutch

Optional Drawer Organizer

Matching Mirror, Medicine Cabinet, Overjohn Cabinet and Wall Cabinet

All Ronbow cabinets are made of solid hardwood or hardwood plywood and meet strict CARB Standards. No particle Board or Micro-Density Fiberboard (MDF) are used.

Available finishes: Available fronts: Available tops:

DARK CHERRY H01 FROSTED GLASS DOORS CERAMIC SINKTOP

WHITE W01 WOOD DOORS STONE COUNTER

TECHSTONE™ TOP

TOP VIEW

FRONT VIEW

SIDE VIEW

WIDEAPPEAL™ TOP

MODEL: 081930-1L-FINISH 081930-1R-FINISH 081930-3L-FINISH 081930-3R-FINISH