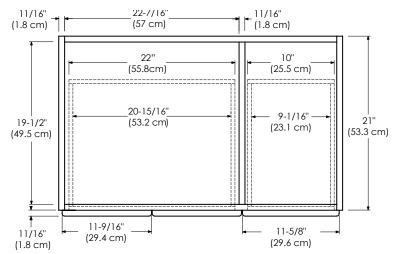

DARK CHERRY H01 FROSTED GLASS DOORS CERAMIC SINKTOP

WHITE W01 WOOD DOORS STONE COUNTER

TECHSTONE™ TOP

TOP VIEW

FRONT VIEW

SIDE VIEW

WIDEAPPEAL™ TOP

MODEL: 081930-1L-FINISH 081930-1R-FINISH 081930-3L-FINISH 081930-3R-FINISH

## TOP VIEW

SIDE VIEW

The shaker vanity will transition to new specs. Please contact Ronbow customer service for more information.

MODEL: 081930-1L-FINISH 081930-1R-FINISH 081930-3L-FINISH 081930-3R-FINISH