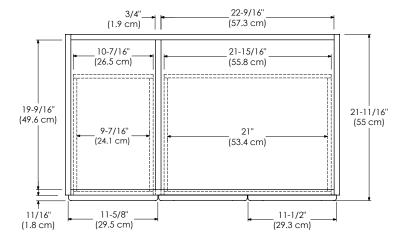

DARK CHERRY H01 FROSTED GLASS DOORS CERAMIC SINKTOP

WHITE W01 WOOD DOORS STONE COUNTER

TECHSTONE™ TOP

WIDEAPPEAL™ TOP

SIDE VIEW

MODEL: 080830-1-FINISH SPECIFICATION SHEET 080830-3-FINISH

MODULAR COLLECTION

OLD VERSION

DARK CHERRY H01 FROSTED GLASS DOORS CERAMIC SINKTOP

WHITE W01 WOOD DOORS STONE COUNTER

TECHSTONE™ TOP

TOP VIEW

FRONT VIEW

SIDE VIEW

WIDEAPPEAL™ TOP

MODEL: 081930-1L-FINISH 081930-1R-FINISH 081930-3L-FINISH 081930-3R-FINISH

## TOP VIEW

WHITE WO1

FRONT VIEW

SIDE VIEW

MODULAR COLLECTION

OLD VERSION

Soft Close Wood or Frosted Glass doors

Soft Close and Full Extension drawers with Dovetail construction