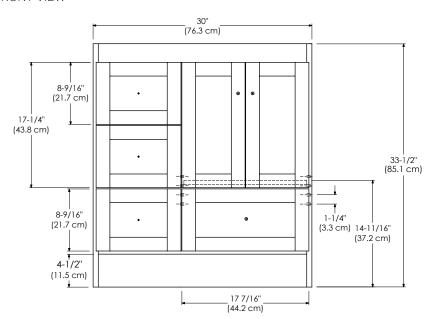

DARK CHERRY H01 FROSTED GLASS DOORS CERAMIC SINKTOP

WHITE W01 WOOD DOORS STONE COUNTER

TECHSTONE™ TOP

TOP VIEW

FRONT VIEW

SIDE VIEW

WIDEAPPEAL™ TOP

MODEL: 081930-1L-FINISH 081930-1R-FINISH 081930-3L-FINISH 081930-3R-FINISH

## TOP VIEW

SIDE VIEW

The shaker vanity will transition to new specs. Please contact Ronbow customer service for more information.

MODEL: 081930-1L-FINISH 081930-1R-FINISH 081930-3L-FINISH 081930-3R-FINISH