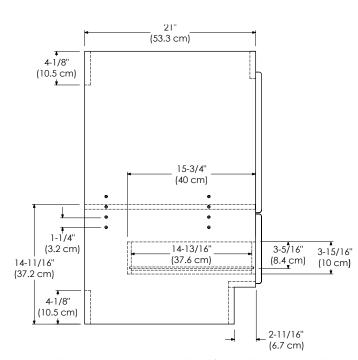

## DRAWER

Exterior dimensions

Inner dimensions

SPECIFICATION SHEET

MODULAR COLLECTION
NEW VERSION

Soft Close Wood or Frosted Glass doors

Soft Close and Full Extension drawers with Dovetail construction

Undermount glides