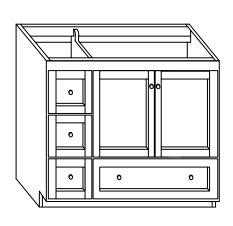

SPECIFICATION SHEET

MODULAR COLLECTION

OLD VERSION

Soft Close Wood or Frosted Glass doors

Soft Close and Full Extension drawers with Dovetail Construction

Side mount glides

WHITE WOI

MODEL: 080824-1-FINISH

SPECIFICATION SHEET

MODULAR COLLECTION
NEW VERSION

Soft Close Wood or Frosted Glass doors

Soft Close and Full Extension drawers with Dovetail construction

Undermount glides

MODEL: 080824-1-FINISH

080824-3-FINISH