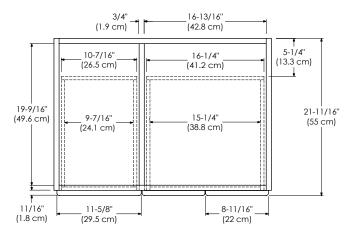

DARK CHERRY H01 FROSTED GLASS DOORS CERAMIC SINKTOP

WHITE W01 WOOD DOORS STONE COUNTER

TECHSTONE™ TOP

WIDEAPPEAL™ TOP

SIDE VIEW

MODEL: 080830-1-FINISH SPECIFICATION SHEET 080830-3-FINISH

MODULAR COLLECTION

OLD VERSION