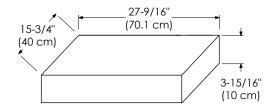

SPECIFICATION SHEET

MODULAR COLLECTION

OLD VERSION

Soft Close Wood or Frosted Glass doors

Soft Close and Full Extension drawers with Dovetail Construction

Side mount glides

WHITE WOI

MODEL: 080824-1-FINISH

080824-3-FINISH

Matching Finish throughout the Interior

Extend design with Optional 12", 15" & 18" Drawer Bank and 15" & 18" Linen Hutch

Matching Mirror, Medicine Cabinet and Wall Cabinet

All Ronbow cabinets are made of solid hardwood or hardwood plywood and meet strict CARB Standards. No particle Board or Micro-Density Fiberboard (MDF) are used.

Available finishes: Available fronts: Available tops:

DARK CHERRY H01 FROSTED GLASS DOORS CERAMIC SINKTOP

WOOD DOORS STONE COUNTER

TECHSTONE™ TOP

WIDEAPPEAL™ TOP

DRAWER

Exterior dimensions

Inner dimensions