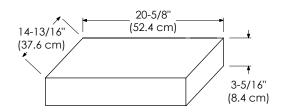

Available finishes: Available fronts: Available tops:

DARK CHERRY H01 FROSTED GLASS DOORS CERAMIC SINKTOP

WOOD DOORS STONE COUNTER

TECHSTONE™ TOP

WIDEAPPEAL™ TOP

DRAWER

Exterior dimensions

Inner dimensions

## DRAWER

Exterior dimensions

Inner dimensions

SPECIFICATION SHEET

MODULAR COLLECTION
NEW VERSION

Soft Close Wood or Frosted Glass doors

Soft Close and Full Extension drawers with Dovetail construction

Undermount glides