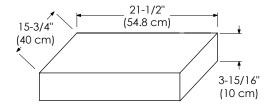

Available finishes: Available fronts: Available tops:

DARK CHERRY H01 FROSTED GLASS DOORS CERAMIC SINKTOP

WOOD DOORS STONE COUNTER

TECHSTONE™ TOP

WIDEAPPEAL™ TOP

DRAWER

Exterior dimensions

Inner dimensions

## DRAWER

Exterior dimensions

Inner dimensions

SPECIFICATION SHEET

MODULAR COLLECTION
NEW VERSION

Soft Close Wood or Frosted Glass doors

Soft Close and Full Extension drawers with Dovetail construction

Undermount glides