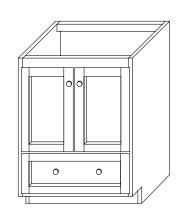

SPECIFICATION SHEET

MODULAR COLLECTION

OLD VERSION

Soft Close Wood or Frosted Glass doors

Soft Close and Full Extension drawers with Dovetail Construction

Side mount glides

WHITE WOI

MODEL: 080824-1-FINISH

080824-3-FINISH

Matching Finish throughout the Interior

Extend design with Optional 12", 15" & 18" Drawer Bank and 15" & 18" Linen Hutch

Matching Mirror, Medicine Cabinet and Wall Cabinet

All Ronbow cabinets are made of solid hardwood or hardwood plywood and meet strict CARB Standards. No particle Board or Micro-Density Fiberboard (MDF) are used.

Available finishes: Available fronts: Available tops:

DARK CHERRY H01 FROSTED GLASS DOORS CERAMIC SINKTOP

WOOD DOORS STONE COUNTER

TECHSTONE™ TOP

WIDEAPPEAL™ TOP

DRAWER

Exterior dimensions

Inner dimensions