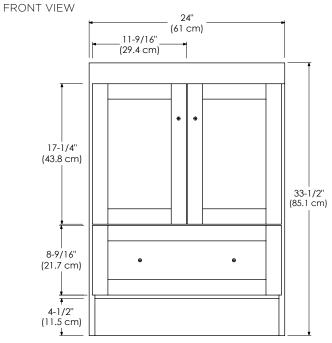

SPECIFICATION SHEET

MODULAR COLLECTION
NEW VERSION

Soft Close Wood or Frosted Glass doors

Soft Close and Full Extension drawers with Dovetail construction

Undermount glides

MODEL: 080824-1-FINISH

080824-3-FINISH

Matching finish throughout the interior

Extend design with Optional 12", 15" & 18" Drawer Bank and 15" & 18" Linen Hutch

Optional Drawer Organizer

Matching Mirror, Medicine Cabinet, Overjohn Cabinet and Wall Cabinet

All Ronbow cabinets are made of solid hardwood or hardwood plywood and meet strict CARB Standards. No particle Board or Micro-Density Fiberboard (MDF) are used.

Available finishes: Available fronts: Available tops:

DARK CHERRY H01 FROSTED GLASS DOORS CERAMIC SINKTOP

WHITE W01 WOOD DOORS STONE COUNTER

TECHSTONE™ TOP

WIDEAPPEAL™ TOP

SIDE VIEW

MODEL: 080830-1-FINISH SPECIFICATION SHEET 080830-3-FINISH

MODULAR COLLECTION

OLD VERSION