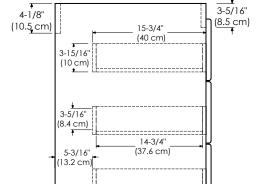

Available finishes: Available fronts: Available tops:

DARK CHERRY H01 FROSTED GLASS DOORS CERAMIC SINKTOP

WOOD DOORS STONE COUNTER

TECHSTONE™ TOP

WIDEAPPEAL™ TOP

DRAWER

Exterior dimensions

Inner dimensions

## DRAWER

Exterior dimensions

Inner dimensions

SPECIFICATION SHEET

MODULAR COLLECTION
NEW VERSION

Soft Close Wood or Frosted Glass doors

Soft Close and Full Extension drawers with Dovetail construction

Undermount glides