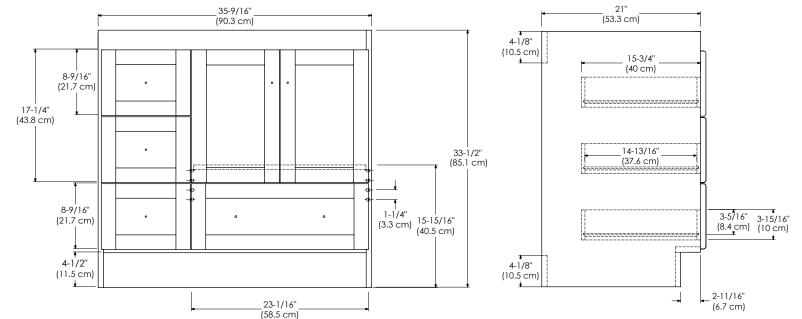

SPECIFICATION SHEET

MODULAR COLLECTION

OLD VERSION

Soft Close Wood or Frosted Glass doors

Soft Close and Full Extension drawers with Dovetail Construction

Side mount glides

WHITE WOI

MODEL: 080824-1-FINISH

080824-3-FINISH

Matching Finish throughout the Interior

Extend design with Optional 12", 15" & 18" Drawer Bank and 15" & 18" Linen Hutch

Matching Mirror, Medicine Cabinet and Wall Cabinet

All Ronbow cabinets are made of solid hardwood or hardwood plywood and meet strict CARB Standards. No particle Board or Micro-Density Fiberboard (MDF) are used.

Available finishes: Available fronts: Available tops:

DARK CHERRY H01 FROSTED GLASS DOORS CERAMIC SINKTOP

WOOD DOORS STONE COUNTER

TECHSTONE™ TOP

WIDEAPPEAL™ TOP

DRAWER

Exterior dimensions

Inner dimensions