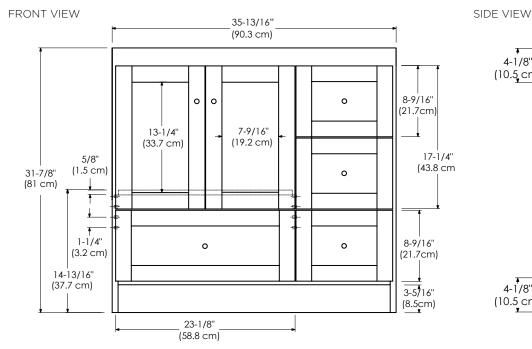

SPECIFICATION SHEET

MODULAR COLLECTION

OLD VERSION

Soft Close Wood or Frosted Glass doors

Soft Close and Full Extension drawers with Dovetail Construction

Side mount glides

WHITE WOI

MODEL: 080824-1-FINISH

080824-3-FINISH

Matching Finish throughout the Interior

Extend design with Optional 12", 15" & 18" Drawer Bank and 15" & 18" Linen Hutch

Matching Mirror, Medicine Cabinet and Wall Cabinet

All Ronbow cabinets are made of solid hardwood or hardwood plywood and meet strict CARB Standards. No particle Board or Micro-Density Fiberboard (MDF) are used.

Available finishes: Available fronts: Available tops:

DARK CHERRY H01 FROSTED GLASS DOORS CERAMIC SINKTOP

WOOD DOORS STONE COUNTER

TECHSTONE™ TOP

WIDEAPPEAL™ TOP

DRAWER

Exterior dimensions

Inner dimensions