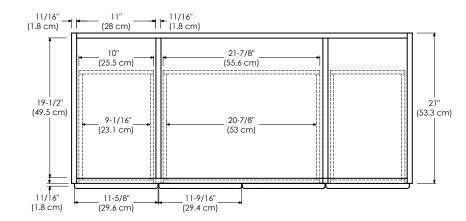

Available finishes: Available fronts: Available tops:

DARK CHERRY H01 FROSTED GLASS DOORS CERAMIC SINKTOP

WOOD DOORS STONE COUNTER

TECHSTONE™ TOP

WIDEAPPEAL™ TOP

DRAWER

Exterior dimensions

Inner dimensions

## DRAWER

Exterior dimensions

Inner dimensions

SPECIFICATION SHEET

MODULAR COLLECTION
NEW VERSION

Soft Close Wood or Frosted Glass doors

Soft Close and Full Extension drawers with Dovetail construction

Undermount glides