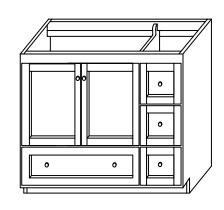

SPECIFICATION SHEET

MODULAR COLLECTION

OLD VERSION

Soft Close Wood or Frosted Glass doors

Soft Close and Full Extension drawers with Dovetail Construction

Side mount glides

WHITE WOI

MODEL: 080824-1-FINISH

080824-3-FINISH

Matching Finish throughout the Interior

Extend design with Optional 12", 15" & 18" Drawer Bank and 15" & 18" Linen Hutch

Matching Mirror, Medicine Cabinet and Wall Cabinet

All Ronbow cabinets are made of solid hardwood or hardwood plywood and meet strict CARB Standards. No particle Board or Micro-Density Fiberboard (MDF) are used.