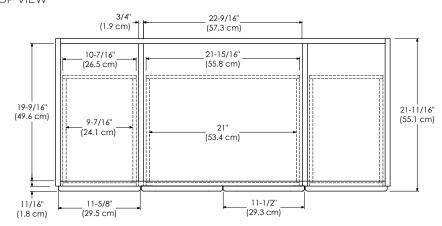

DARK CHERRY H01 FROSTED GLASS DOORS CERAMIC SINKTOP

WHITE W01 WOOD DOORS STONE COUNTER

TECHSTONE™ TOP

WIDEAPPEAL™ TOP

SIDE VIEW

MODEL: 080830-1-FINISH SPECIFICATION SHEET 080830-3-FINISH

MODULAR COLLECTION

OLD VERSION

DARK CHERRY H01 FROSTED GLASS DOORS CERAMIC SINKTOP

WHITE W01 WOOD DOORS STONE COUNTER

TECHSTONE™ TOP

TOP VIEW

FRONT VIEW

SIDE VIEW

WIDEAPPEAL™ TOP

MODEL: 081930-1L-FINISH 081930-1R-FINISH 081930-3L-FINISH 081930-3R-FINISH