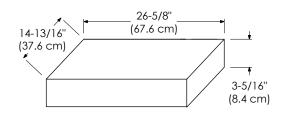

SPECIFICATION SHEET

MODULAR COLLECTION
NEW VERSION

Soft Close Wood or Frosted Glass doors

Soft Close and Full Extension drawers with Dovetail construction

Undermount glides

MODEL: 080824-1-FINISH

080824-3-FINISH

Matching finish throughout the interior

Extend design with Optional 12", 15" & 18" Drawer Bank and 15" & 18" Linen Hutch

Optional Drawer Organizer

Matching Mirror, Medicine Cabinet, Overjohn Cabinet and Wall Cabinet

All Ronbow cabinets are made of solid hardwood or hardwood plywood and meet strict CARB Standards. No particle Board or Micro-Density Fiberboard (MDF) are used.

Available finishes: Available fronts: Available tops: