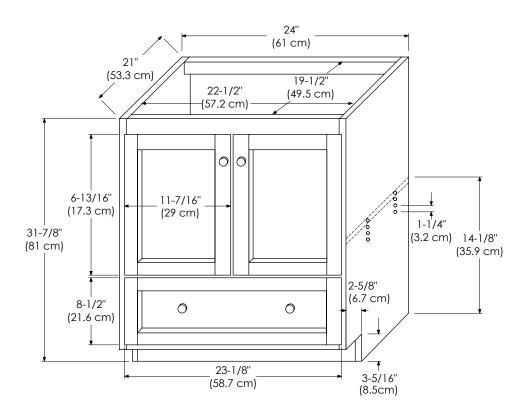

SPECIFICATION SHEET

MODULAR COLLECTION

OLD VERSION

Soft Close Wood or Frosted Glass doors

Soft Close and Full Extension drawers with Dovetail Construction

Side mount glides

WHITE WOI

MODEL: 080824-1-FINISH

080824-3-FINISH

Matching Finish throughout the Interior

Extend design with Optional 12", 15" & 18" Drawer Bank and 15" & 18" Linen Hutch

Matching Mirror, Medicine Cabinet and Wall Cabinet

All Ronbow cabinets are made of solid hardwood or hardwood plywood and meet strict CARB Standards. No particle Board or Micro-Density Fiberboard (MDF) are used.

Available finishes: Available fronts: Available tops:

DARK CHERRY H01 FROSTED GLASS DOORS CERAMIC SINKTOP

WOOD DOORS STONE COUNTER

TECHSTONE™ TOP

WIDEAPPEAL™ TOP

DRAWER

Exterior dimensions

Inner dimensions