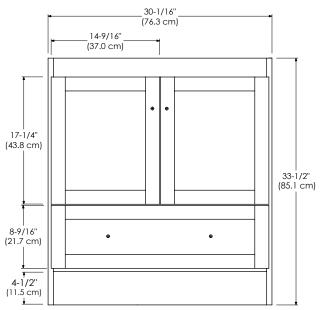

SPECIFICATION SHEET

MODULAR COLLECTION

OLD VERSION

Soft Close Wood or Frosted Glass doors

Soft Close and Full Extension drawers with Dovetail Construction

Side mount glides

WHITE WOI

MODEL: 080824-1-FINISH

080824-3-FINISH

Matching Finish throughout the Interior

Extend design with Optional 12", 15" & 18" Drawer Bank and 15" & 18" Linen Hutch

Matching Mirror, Medicine Cabinet and Wall Cabinet

All Ronbow cabinets are made of solid hardwood or hardwood plywood and meet strict CARB Standards. No particle Board or Micro-Density Fiberboard (MDF) are used.

Available finishes: Available fronts: Available tops:

DARK CHERRY H01 FROSTED GLASS DOORS CERAMIC SINKTOP

WOOD DOORS STONE COUNTER

TECHSTONE™ TOP

WIDEAPPEAL™ TOP

DRAWER

Exterior dimensions

Inner dimensions