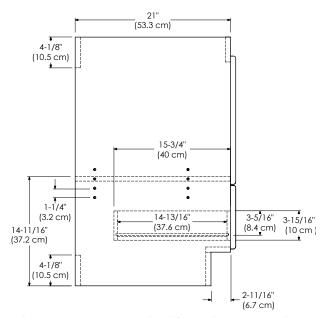

Available finishes: Available fronts: Available tops:

DARK CHERRY H01 FROSTED GLASS DOORS CERAMIC SINKTOP

WOOD DOORS STONE COUNTER

TECHSTONE™ TOP

WIDEAPPEAL™ TOP

DRAWER

Exterior dimensions

Inner dimensions

## DRAWER

Exterior dimensions

Inner dimensions

SPECIFICATION SHEET

MODULAR COLLECTION
NEW VERSION

Soft Close Wood or Frosted Glass doors

Soft Close and Full Extension drawers with Dovetail construction

Undermount glides