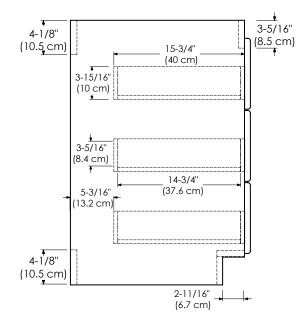

Available finishes: Available fronts: Available tops:

DARK CHERRY H01 FROSTED GLASS DOORS CERAMIC SINKTOP

WOOD DOORS STONE COUNTER

TECHSTONE™ TOP

WIDEAPPEAL™ TOP

DRAWER

Exterior dimensions

Inner dimensions

## DRAWER

Exterior dimensions

Inner dimensions

SPECIFICATION SHEET

MODULAR COLLECTION
NEW VERSION

Soft Close Wood or Frosted Glass doors

Soft Close and Full Extension drawers with Dovetail construction

Undermount glides