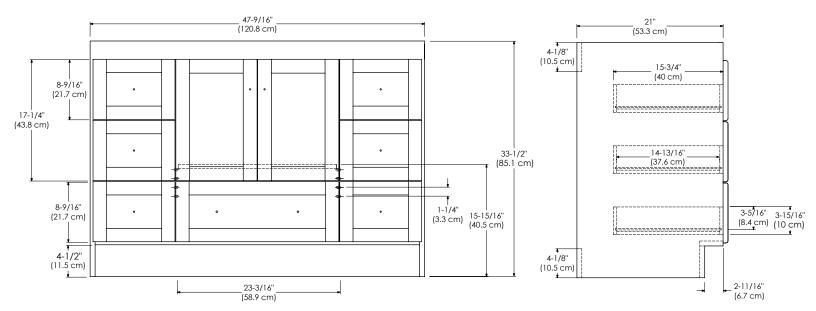

DARK CHERRY H01 FROSTED GLASS DOORS CERAMIC SINKTOP

WHITE W01 WOOD DOORS STONE COUNTER

TECHSTONE™ TOP

TOP VIEW

SIDE VIEW

4-1/8"

(10.5 cm)

WIDEAPPEAL™ TOP

FRONT VIEW

2-11/16"

The shaker vanity will transition to new specs. Please contact Ronbow customer service for more information.

MODEL: 081948-1-FINISH SPECIFICATION SHEET 081948-3-FINISH

MODULAR COLLECTION
NEW VERSION

## TOP VIEW

FRONT VIEW SIDE VIEW