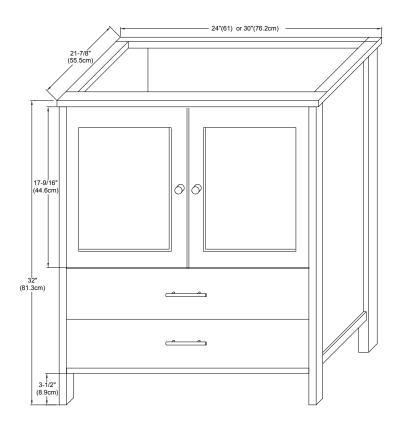

CONTEMPO COLLECTION

MODEL: 039224-1-FINISH 039224-3-FINISH 039230-1-FINISH 039230-3-FINISH

Soft Close Wood or Frosted Glass doors
Soft Close and Full Extension drawers with Dovetail Construction
Matching Finish throughout the Interior
Extend design with Optional 12" & 15" Drawer Banks
Optional Metal Feet in Polished Chrome (PC) and Brushed Nickel (BN)
Matching Mirror, Medicine Cabinet, Side Cabinet and Linen Tower