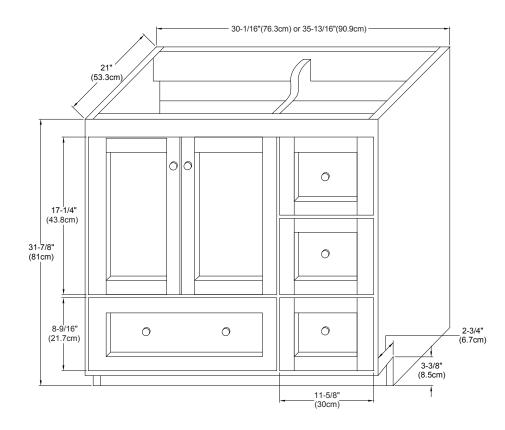

MODULAR COLLECTION

| MODEL: | 081930-1L-FINISH | 081936-1L-FINISH |
|--------|------------------|------------------|
|        | 081930-1R-FINISH | 081936-1R-FINISH |
|        | 081930-3L-FINISH | 081936-3L-FINISH |
|        | 081930-3R-FINISH | 081936-3R-FINISH |

Soft Close Wood or Frosted Glass doors

Soft Close and Full Extension drawers with Dovetail Construction Matching Finish throughout the Interior Extend design with Optional 12", 15" & 18" Drawer Bank and 15" & 18" Linen Hutch Matching Mirror, Medicine Cabinet and Wall Cabinet

Available finishes: DARK CHERRY HO1 WHITE W01 Available fronts: FROSTED GLASS DOORS ON LEFT FROSTED GLASS DOORS ON RIGHT WOOD DOORS ON LEFT WOOD DOORS ON RIGHT Available tops: CERAMIC SINKTOP STONE COUNTER TECHSTONE™ TOP WIDEAPPEAL™ TOP