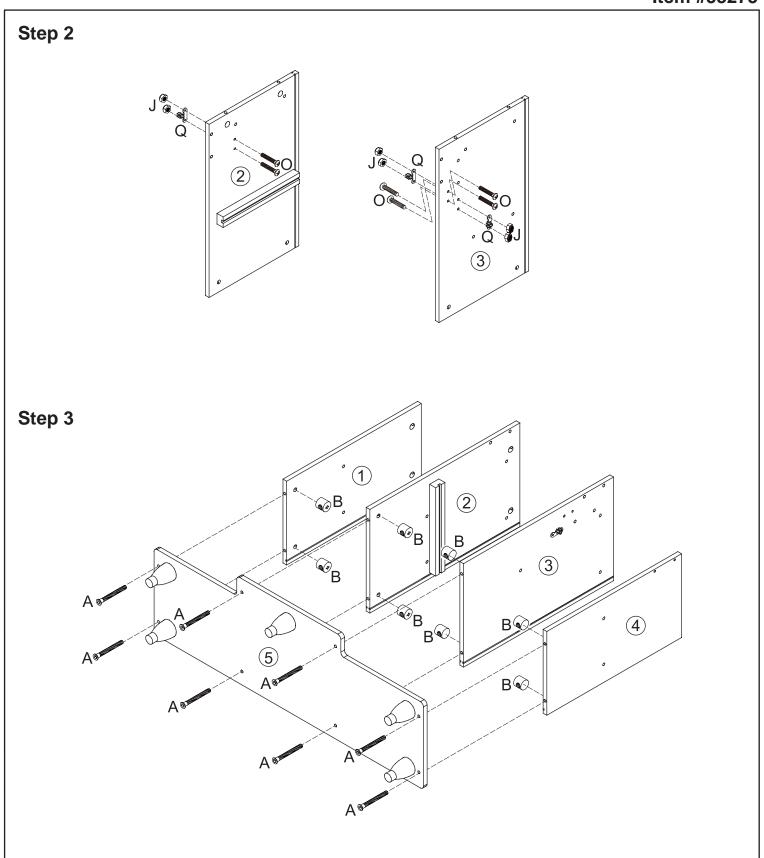

Allen Wrench x 1 pc

The following tool is required for assembly:

Phillips® screwdriver

Step 1

Before calling customer service, please locate the batch code number (example: 105906/65006/04) found on the bottom or back of your product.