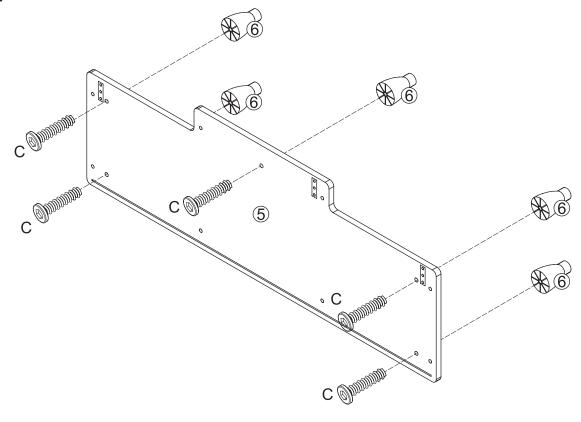

#### **HARDWARE**

A. Cross Dowel Bolt x 44 pcs

2 3/16 in / 55 mm

B. Cross Dowel Nut x 44 pcs

C. Hex Screw x 5 pcs

1 3/8 in / 35 mm

D. White Screw x 31 pcs

1 1/16 in / 27 mm