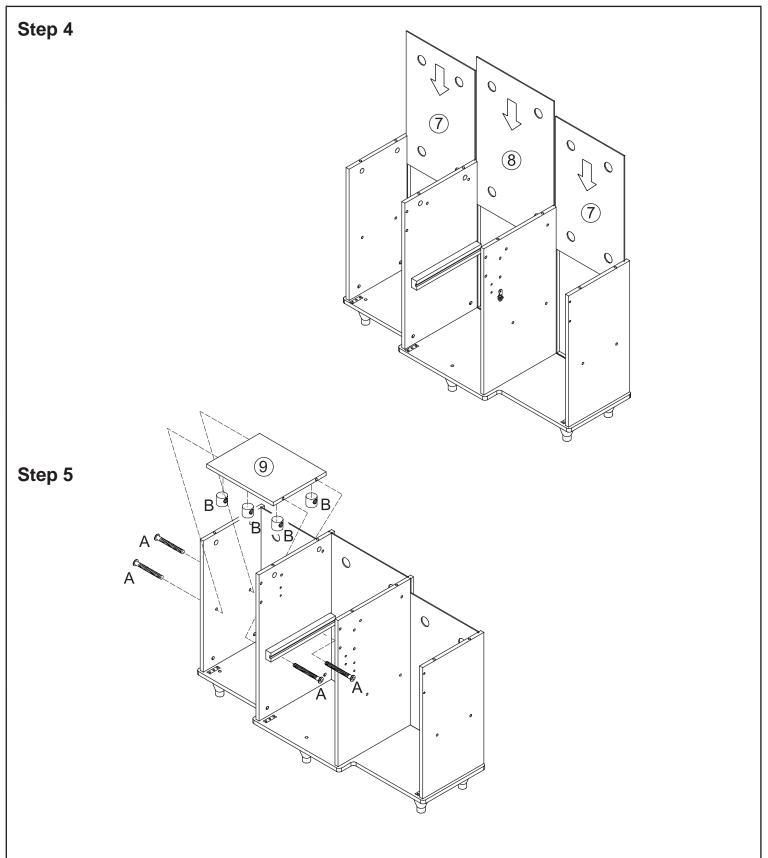

Allen Wrench x 1 pc

The following tool is required for assembly:

Phillips® screwdriver

Step 1

Before calling customer service, please locate the batch code number (example: 105906/65006/04) found on the bottom or back of your product.