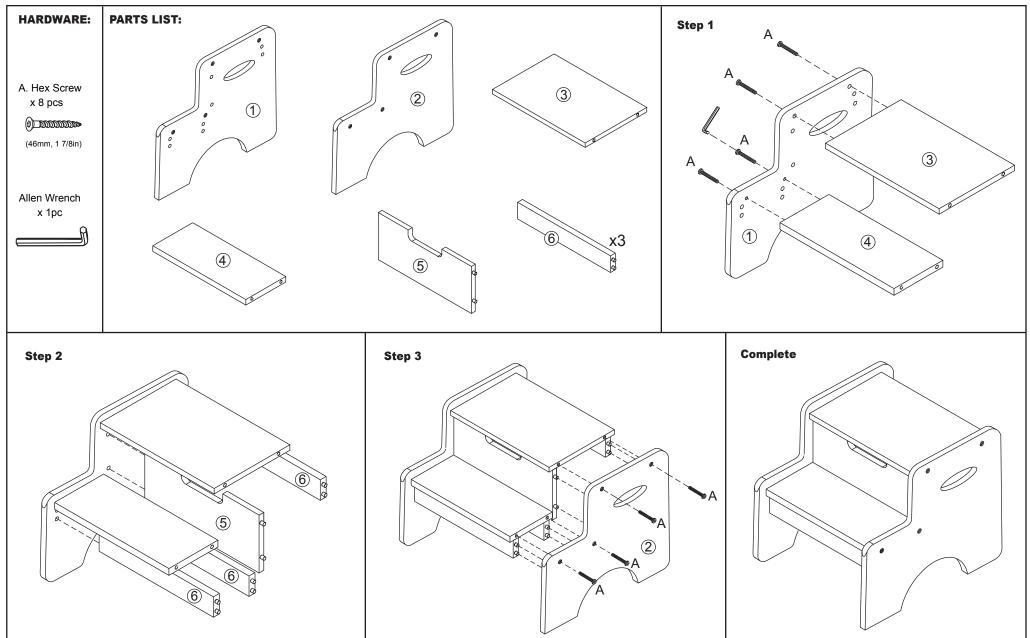

# Two Step Stool Assembly Instructions

Item # 15501-15511

**CAUTION:** Adult assembly required. Hardware contains small screws with sharp points. Keep unassembled parts out of the reach of small children.