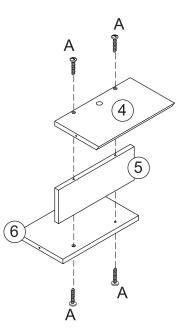

Texas 75244 www.kidkraft.com

Toll Free: 1.800.933.0771

Tel: 972.385.0100 Fax: 972.385.0277 Before calling customer service, please have your item's batch code ready.

This is your batch code:

If your batch code is not listed here, you can find it on the back or bottom of your product.

(example batch code:105906/65006/04)



© 2012 KidKraft, LP

# **Pirate Play Set**

**Assembly Instructions** 

Item #63262 To order replacement parts, please visit www.kidkraft.com

#### **HARDWARE**

Please retain this information for future reference

A. Screw x 31 pcs 11/16 in / 18 mm

B. Small Screw x 4 pcs **(P)** 

5/8 in / 15 mm

C. Hinge x 1 pc



D. Screw x 4 pcs (COCCOCCCCC)

5/8 in / 15 mm

E. Washer x 1 pc



**PARTS LIST:** 



The following tool (not

for assembly:



## Step 1



Step 2



Step 3



Step 4



Step 5



#### **⚠ WARNING:**

ADULT ASSEMBLY REQUIRED. Product includes small parts with potentially hazardous sharp points and sharp edges in the unassembled state. Keep unassembled parts away from children.

#### **USE AND MAINTENANCE:**

-Use on level surfaces only

-Please check assembly at regular intervals, and frequently tighten hardware if necessary. If maintenance is not carried out, the product could cease to function properly.

#### **⚠ WARNING:**

CHOKING HAZARD. Small parts and sharp points, not suitable for children under 3 years.

**Customer Service** 1-800-933-0771 www.kidkraft.com



© 2012 KidKraft, LP

# Pirate Play Set Assembly Instructions



Before calling customer service, please locate the batch code number (example: 105906/65006/04) found on