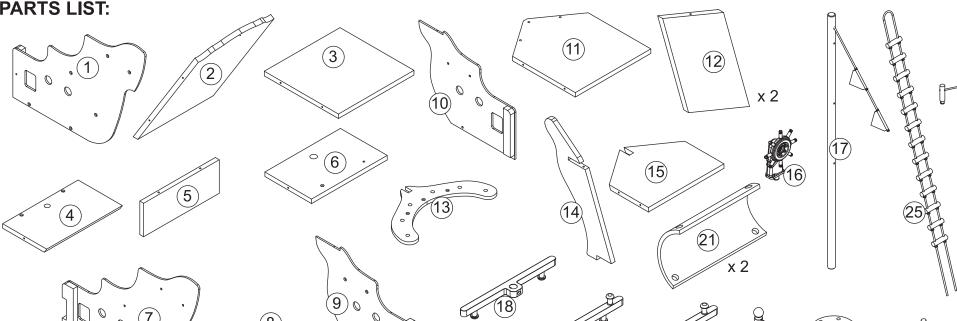

#### **HARDWARE**

Please retain this information for future reference

A. Screw x 31 pcs 11/16 in / 18 mm

B. Small Screw x 4 pcs **(P)** 

5/8 in / 15 mm

C. Hinge x 1 pc

D. Screw x 4 pcs (COCCOCCCCC)

5/8 in / 15 mm

E. Washer x 1 pc

**PARTS LIST:** 

The following tool (not

for assembly: