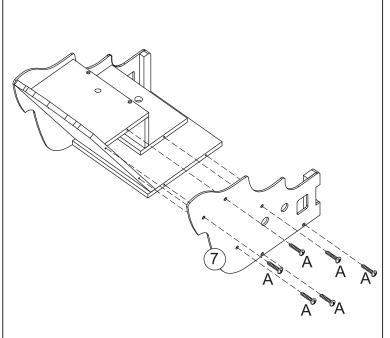

kraft.com

Toll Free: 1.800.933.0771

Tel: 972.385.0100 Fax: 972.385.0277 Before calling customer service, please have your item's batch code ready.

This is your batch code:

If your batch code is not listed here, you can find it on the back or bottom of your product.

(example batch code:105906/65006/04)



© 2012 KidKraft, LP

# **Pirate Play Set**

**Assembly Instructions** 

Item #63262 To order replacement parts, please visit www.kidkraft.com

#### **HARDWARE**

Please retain this information for future reference

A. Screw x 31 pcs 11/16 in / 18 mm

B. Small Screw x 4 pcs **(P)** 

5/8 in / 15 mm

C. Hinge x 1 pc



D. Screw x 4 pcs (COCCOCCCCC)

5/8 in / 15 mm

E. Washer x 1 pc



**PARTS LIST:** 



The following tool (not

for assembly:



## Step 1



Step 2



Step 3



Step 4



Step 5



#### **⚠ WARNING:**

ADULT ASSEMBLY REQUIRED. Product includes small parts with potentially hazardous sharp points and sharp edges in the unassembled state. Keep unassembled parts away from children.

#### **USE AND MAINTENANCE:**

-Use on level surfaces only

-Please check assembly at regular intervals, and frequently tighten hardware if necessary. If maintenance is not carried out, the product could cease to function properly.

#### **⚠ WARNING:**

CHOKING HAZARD. Small parts and sharp points, not suitable for children under 3 years.

**Customer Service** 1-800-933-0771 www.kidkraft.com



© 2012 KidKraft, LP

# Pirate Play Set Assembly Instructions



Before calling customer service, please locate the batch code number (example: 105906/65006/04) found on the bottom or back o