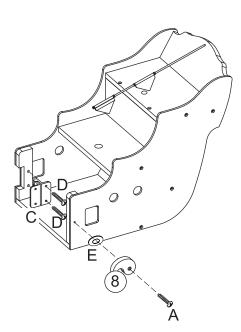

#### **HARDWARE**

Please retain this information for future reference

A. Screw x 31 pcs 11/16 in / 18 mm

B. Small Screw x 4 pcs **(P)** 

5/8 in / 15 mm

C. Hinge x 1 pc

D. Screw x 4 pcs (COCCOCCCCC)

5/8 in / 15 mm

E. Washer x 1 pc

**PARTS LIST:** 

The following tool (not

for assembly:

## Step 1

Step 2

Step 3

Step 4

Step 5