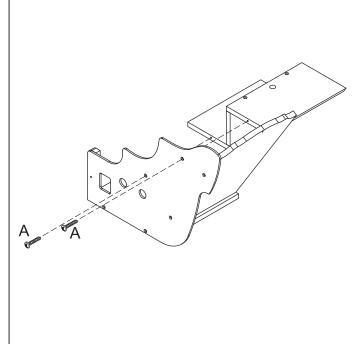

44 www.kidkraft.com

Toll Free: 1.800.933.0771

Tel: 972.385.0100 Fax: 972.385.0277 Before calling customer service, please have your item's batch code ready.

This is your batch code:

If your batch code is not listed here, you can find it on the back or bottom of your product.

(example batch code:105906/65006/04)



© 2012 KidKraft, LP

# **Pirate Play Set**

**Assembly Instructions** 

Item #63262 To order replacement parts, please visit www.kidkraft.com

#### **HARDWARE**

Please retain this information for future reference

A. Screw x 31 pcs 11/16 in / 18 mm

B. Small Screw x 4 pcs **(P)** 

5/8 in / 15 mm

C. Hinge x 1 pc



D. Screw x 4 pcs (COCCOCCCCC)

5/8 in / 15 mm

E. Washer x 1 pc



**PARTS LIST:** 



The following tool (not

for assembly:



## Step 1



Step 2



Step 3



Step 4



Step 5



#### **⚠ WARNING:**

ADULT ASSEMBLY REQUIRED. Product includes small parts with potentially hazardous sharp points and sharp edges in the unassembled state. Keep unassembled parts away from children.

#### **USE AND MAINTENANCE:**

-Use on level surfaces only

-Please check assembly at regular intervals, and frequently tighten hardware if necessary. If maintenance is not carried out, the product could cease to function properly.

#### **⚠ WARNING:**

CHOKING HAZARD. Small parts and sharp points, not suitable for children under 3 years.

**Customer Service** 1-800-933-0771 www.kidkraft.com



© 2012 KidKraft, LP

# Pirate Play Set Assembly Instructions



Before calling customer service, please locate the batch code number (example: 105906/65006/04) found on the bottom