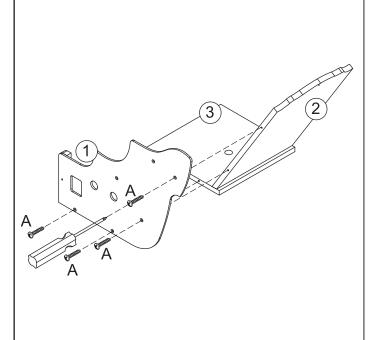

oad Dallas Texas 75244 www.kidkraft.com

Toll Free: 1.800.933.0771

Tel: 972.385.0100 Fax: 972.385.0277 Before calling customer service, please have your item's batch code ready.

This is your batch code:

If your batch code is not listed here, you can find it on the back or bottom of your product.

(example batch code:105906/65006/04)



© 2012 KidKraft, LP

# **Pirate Play Set**

**Assembly Instructions** 

Item #63262 To order replacement parts, please visit www.kidkraft.com

#### **HARDWARE**

Please retain this information for future reference

A. Screw x 31 pcs 11/16 in / 18 mm

B. Small Screw x 4 pcs **(P)** 

5/8 in / 15 mm

C. Hinge x 1 pc



D. Screw x 4 pcs (COCCOCCCCC)

5/8 in / 15 mm

E. Washer x 1 pc



**PARTS LIST:** 



The following tool (not

for assembly:



## Step 1



Step 2



Step 3



Step 4



Step 5



#### **⚠ WARNING:**

ADULT ASSEMBLY REQUIRED. Product includes small parts with potentially hazardous sharp points and sharp edges in the unassembled state. Keep unassembled parts away from children.

#### **USE AND MAINTENANCE:**

-Use on level surfaces only

-Please check assembly at regular intervals, and frequently tighten hardware if necessary. If maintenance is not carried out, the product could cease to function properly.

#### **⚠ WARNING:**

CHOKING HAZARD. Small parts and sharp points, not suitable for children under 3 years.

**Customer Service** 1-800-933-0771 www.kidkraft.com



© 2012 KidKraft, LP

# Pirate Play Set Assembly Instructions



Before calling customer service, please locate the batch code number (example: 105906/65006/04)