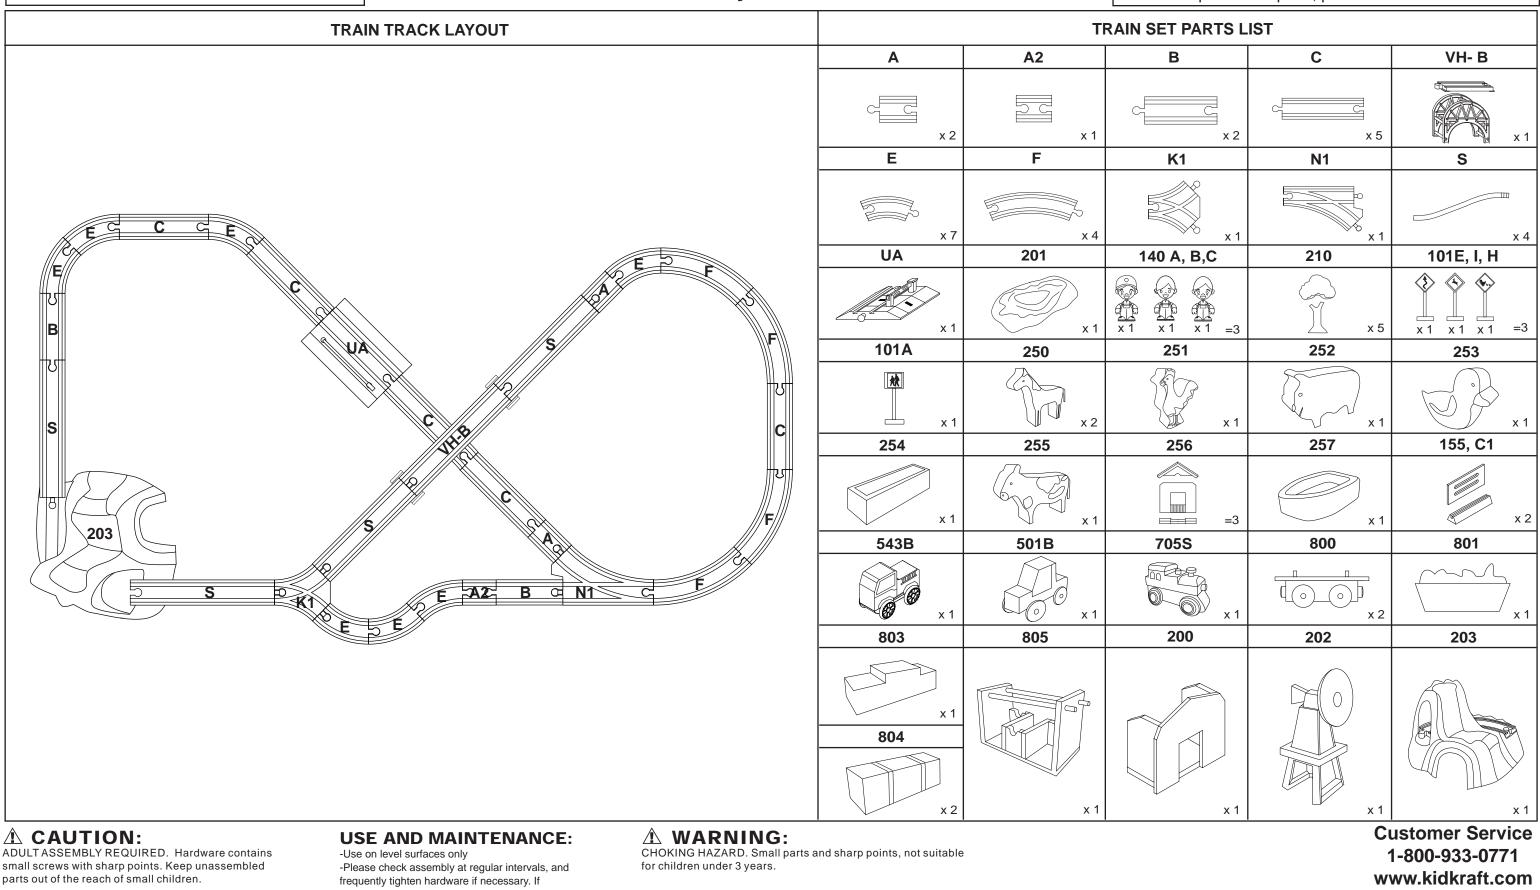

Please retain this information for future reference

## **Farm Train Set**

**Assembly Instructions** 



ADULT ASSEMBLY REQUIRED. Hardware contains small screws with sharp points. Keep unassembled parts out of the reach of small children.

maintenance is not carried out, the product could cease to function properly.

Item #17827

To order replacement parts, please visit www.kidkraft.com



# Farm Train Set

**Assembly Instructions** 



Before calling customer service, please locate the batch code number (example: 2693/65006/04) found on the bottom or back of your product. Customer Service 1-800-933-0771 www.kidkraft.com



**WARNING!** This product contains small magnets that can be hazardous if swallowed. Seek immediate medical attention if magnet(s) are swallowed or inhaled.

## **IMPORTANT INFORMATION - PLEASE READ FIRST**

THIS TOY IS INTENDED FOR THE ENJOYMENT AND DEVELOPMENT OF CHILD