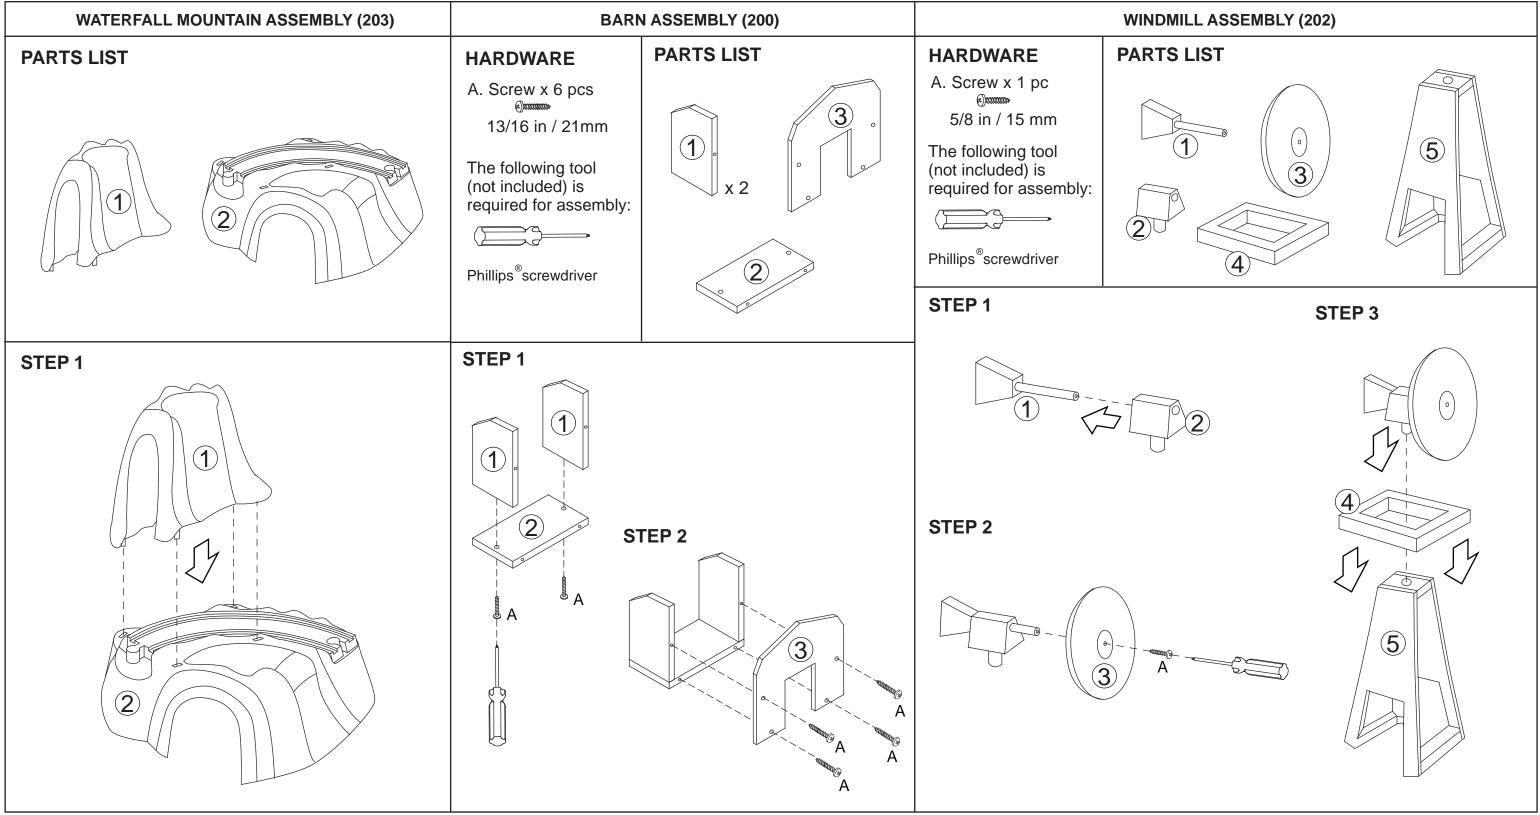

Please retain this information for future reference

## **Farm Train Set**

**Assembly Instructions** 



ADULT ASSEMBLY REQUIRED. Hardware contains small screws with sharp points. Keep unassembled parts out of the reach of small children.

maintenance is not carried out, the product could cease to function properly.

Item #17827

To order replacement parts, please visit www.kidkraft.com



# Farm Train Set

**Assembly Instructions** 



Before calling customer service, please locate the batch code number (example: 2693/65006/04) found on the bottom or back of your product. Customer Service 1-800-933-0771 www.kidkraft.com



**WARNING!** This product contains small magnets that can be hazardous if swallowed. Seek immediate medical attention if magnet(s) are swallowed or inhaled.

## **IMPORTANT INFORMATION - PLEASE READ FIRST**

THIS TOY IS INTENDED FOR THE ENJOYMENT AND DEVELOPMENT OF CHILDREN BETWEEN THE AGES OF 3 AND 8. IT HAS BEEN SPECIFICALLY DESIGNED AND TESTED FOR USE BY CHILDREN OF THAT AGE RANGE IN A CONSTRUCTIVE SETTING. BECAUSE OF THE DANGER OF SMALL PARTS BECOMING A CHOKING HAZARD FOR TODDLERS, DO NOT BUY YOUR 2-YEAR-OLD A TOY MEANT FOR CHILDREN AGES 3 AND ABOVE. PARENTAL SUPERVISION AND INSPECTION IS ALWAYS