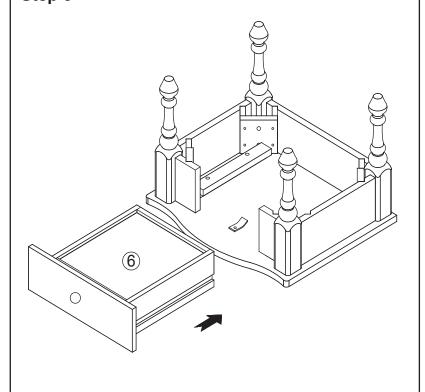

# **Tiffany Toddler Table**

**Assembly Instructions** 

Item #86824

#### **HARDWARE:**

- A . Cross Dowel Bolt x 8 pieces

  - 1.57 inches/40mm
- B . Washer x 8 pieces



C . Spring Washer x 8 pieces



D . Screw x 4 pieces



1.02 inches/26mm

E . Hex Screw x 4 pieces



1.18 inches/30mm

Allen Wrench x 1 piece



The following tool is required for assembly:



**CAUTION:** Adult assembly required.

Hardware contains small screws with

out of the reach of small children.

sharp points. Keep unassembled parts

Phillips<sup>®</sup> screwdriver







Step 3







Complete



#### **USE AND MAINTENANCE:**

- -Use on level surfaces only
- -Please check assembly at regular intervals, and periodically tighten hardware if necessary. If maintenance is not carried out the product could overturn or fall.



#### **IMPORTANT INFORMATION - PLEASE READ FIRST**

ALL OF OUR WOODEN ITEMS ARE HANDCRAFTED, HAND ASSEMBLED, AND HAND PAINTED. EACH ONE IS UNIQUE. SLIGHT IMPERFECTIONS MAY OCCUR AND ARE NOT MANUFACTURING DEFECTS. EACH ITEM HAS BEEN PAINTED WITH A VERY DURABLE PAINT THAT IS BOTH LEAD AND CHROMATE FREE AND SAFE FOR CHILDREN. HOWEVER, IT WILL NOT WITHSTAND ABNORMAL ABUSE AND WITH IMPROPER USE IT COULD CHIP.

PLEASE NOTE THAT WE DO NOT WARRANTY AGAINST THE USE OF PERMANENT MARKERS, NON-WATER-BASED PAINTS, CRAYONS, OR WASHABLE MARKERS. SOME OF THESE IT