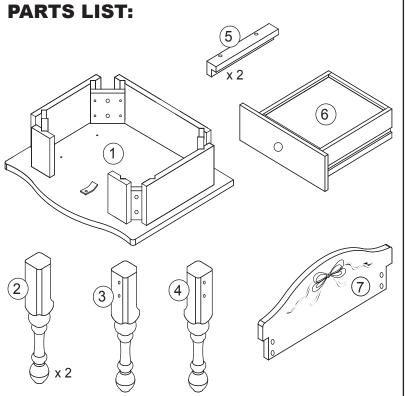

#### **HARDWARE:**

- A . Cross Dowel Bolt x 8 pieces

  - 1.57 inches/40mm
- B . Washer x 8 pieces

C . Spring Washer x 8 pieces

D . Screw x 4 pieces

1.02 inches/26mm

E . Hex Screw x 4 pieces

1.18 inches/30mm