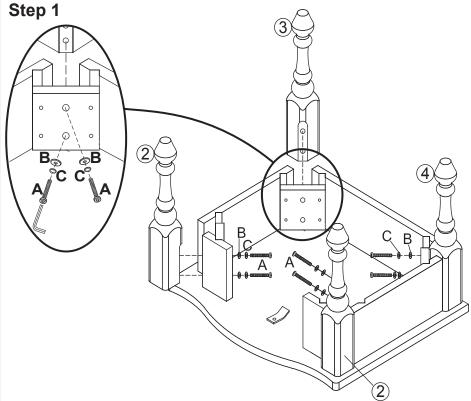

#### **HARDWARE:**

- A . Cross Dowel Bolt x 8 pieces

  - 1.57 inches/40mm
- B . Washer x 8 pieces

C . Spring Washer x 8 pieces

D . Screw x 4 pieces

1.02 inches/26mm

E . Hex Screw x 4 pieces

1.18 inches/30mm