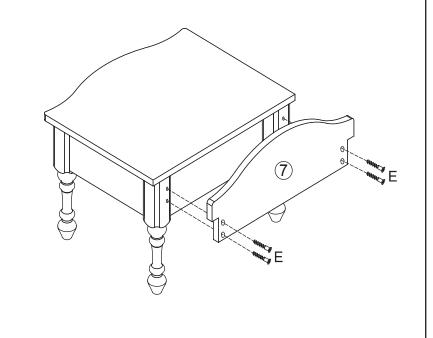

#### **HARDWARE:**

- A . Cross Dowel Bolt x 8 pieces

  - 1.57 inches/40mm
- B . Washer x 8 pieces

C . Spring Washer x 8 pieces

D . Screw x 4 pieces

1.02 inches/26mm

E . Hex Screw x 4 pieces

1.18 inches/30mm

Phillips<sup>®</sup> screwdriver

Step 3

Complete