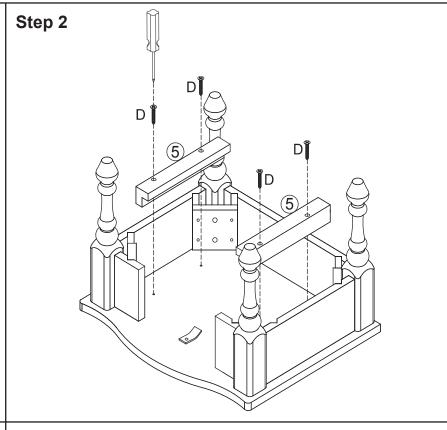

#### **HARDWARE:**

- A . Cross Dowel Bolt x 8 pieces

  - 1.57 inches/40mm
- B . Washer x 8 pieces

C . Spring Washer x 8 pieces

D . Screw x 4 pieces

1.02 inches/26mm

E . Hex Screw x 4 pieces

1.18 inches/30mm

Allen Wrench x 1 piece

The following tool is required for assembly:

**CAUTION:** Adult assembly required.

Hardware contains small screws with

out of the reach of small children.

sharp points. Keep unassembled parts

Phillips<sup>®</sup> screwdriver

Step 3

Complete