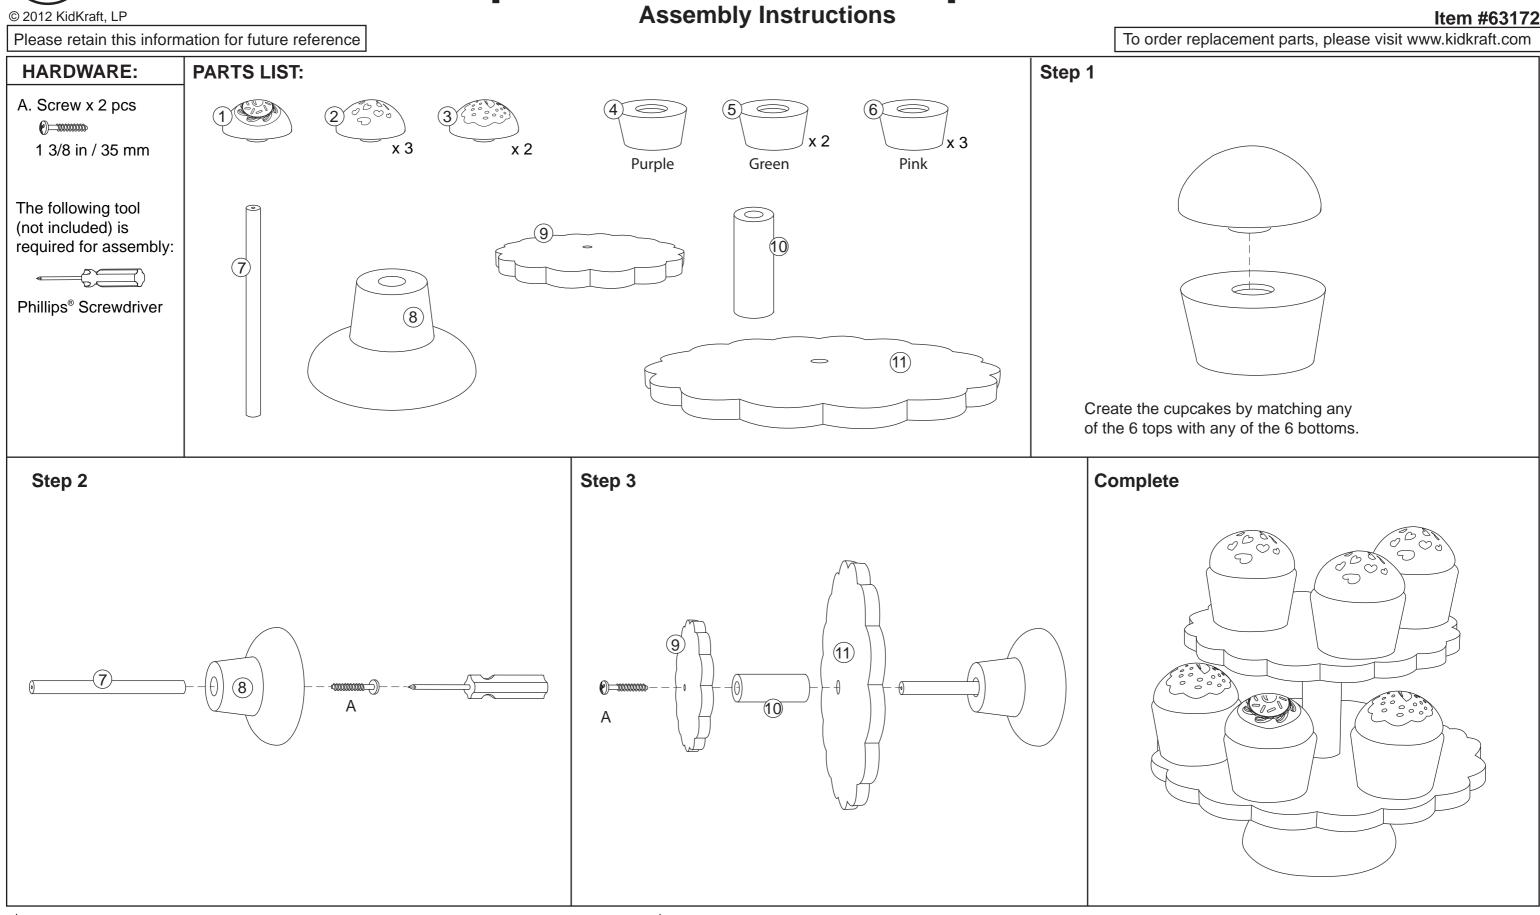

# **Cupcake Stand With Cupcakes**



#### **MARNING**:

ADULT ASSEMBLY REQUIRED. Product includes small parts with potentially hazardous sharp points and sharp edges in the unassembled state. Keep unassembled parts away from children.

#### **USE AND MAINTENANCE:**

-Use on level surfaces only -Please check assembly at regular intervals, and frequently tighten hardware if necessary. If maintenance is not carried out, the product could cease to function properly.

#### **WARNING**:

CHOKING HAZARD. Small parts and sharp points, not suitable for children under 3 years.

Before calling customer service, please locate the batch code number (example: 105906/65006/04) found on the bottom or back of your product.

### Item #63172

**Customer Service** 1-800-933-0771 www.kidkraft.com



# **IMPORTANT INFORMATION - PLEASE READ FIRST