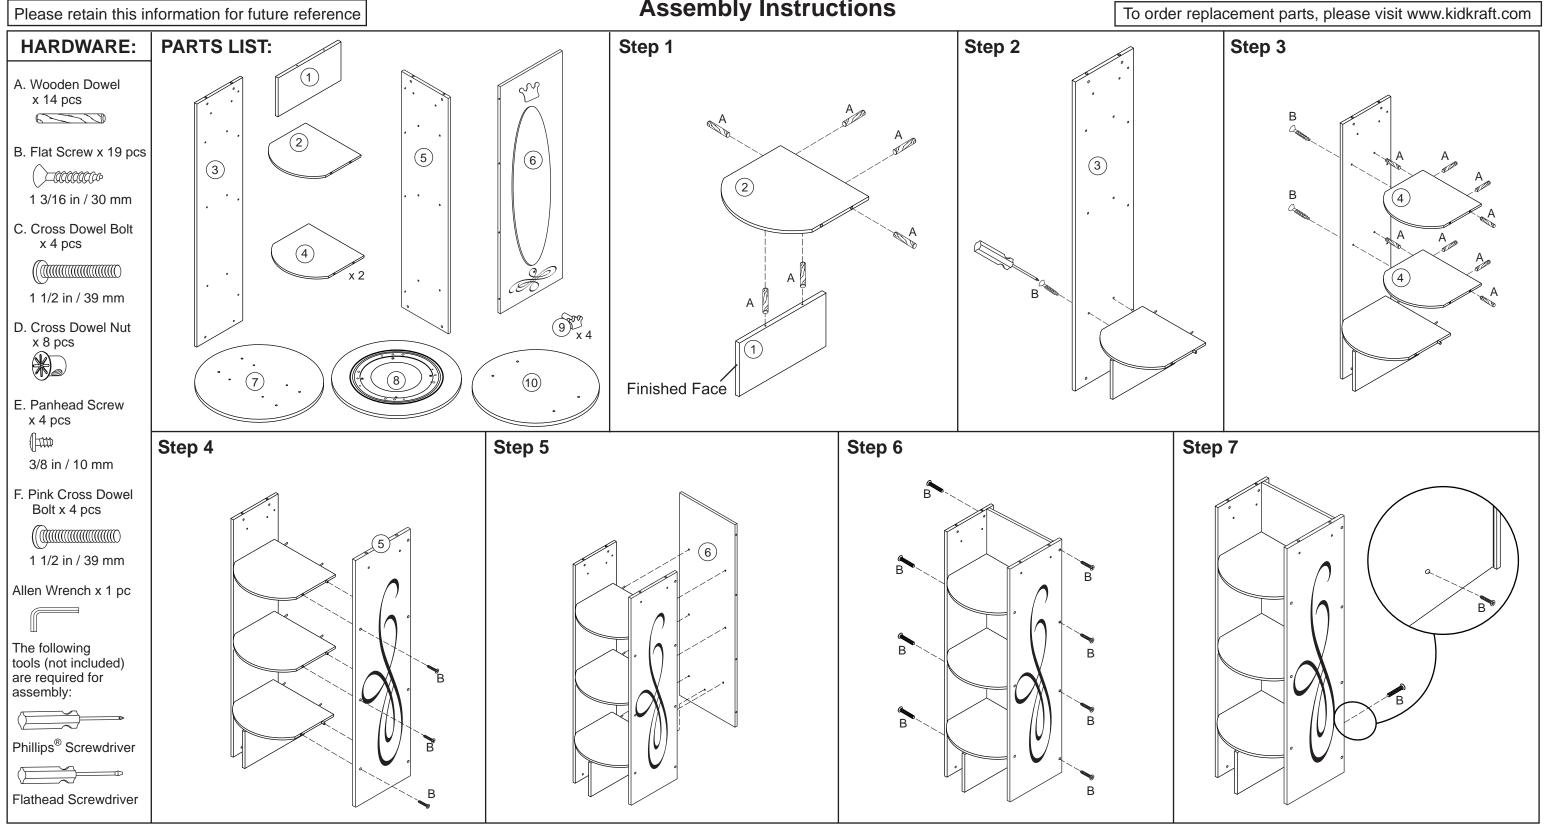

© 2009 KidKraft, LP

# Princess Dress Up Unit Assembly Instructions



### A WARNING:

ADULT ASSEMBLY REQUIRED. Product includes small parts with potentially hazardous sharp points and sharp edges in the unassembled state. Keep unassembled parts away from children.

#### **USE AND MAINTENANCE:** -Use on level surfaces only

-Please check assembly at regular intervals, and frequently tighten hardware if necessary. If maintenance is not carried out, the product could cease to function properly.

#### **WARNING**: CHOKING HAZARD. Small parts and sharp points, not suitable for children under 3 years.

### Item #76138

**Customer Service** 1-800-933-0771 www.kidkraft.com



# Princess Dress Up Unit Assembly Instructions



Before calling customer service, please locate the batch code number (example: 105906/65006/04) found on the bottom or back of your product.