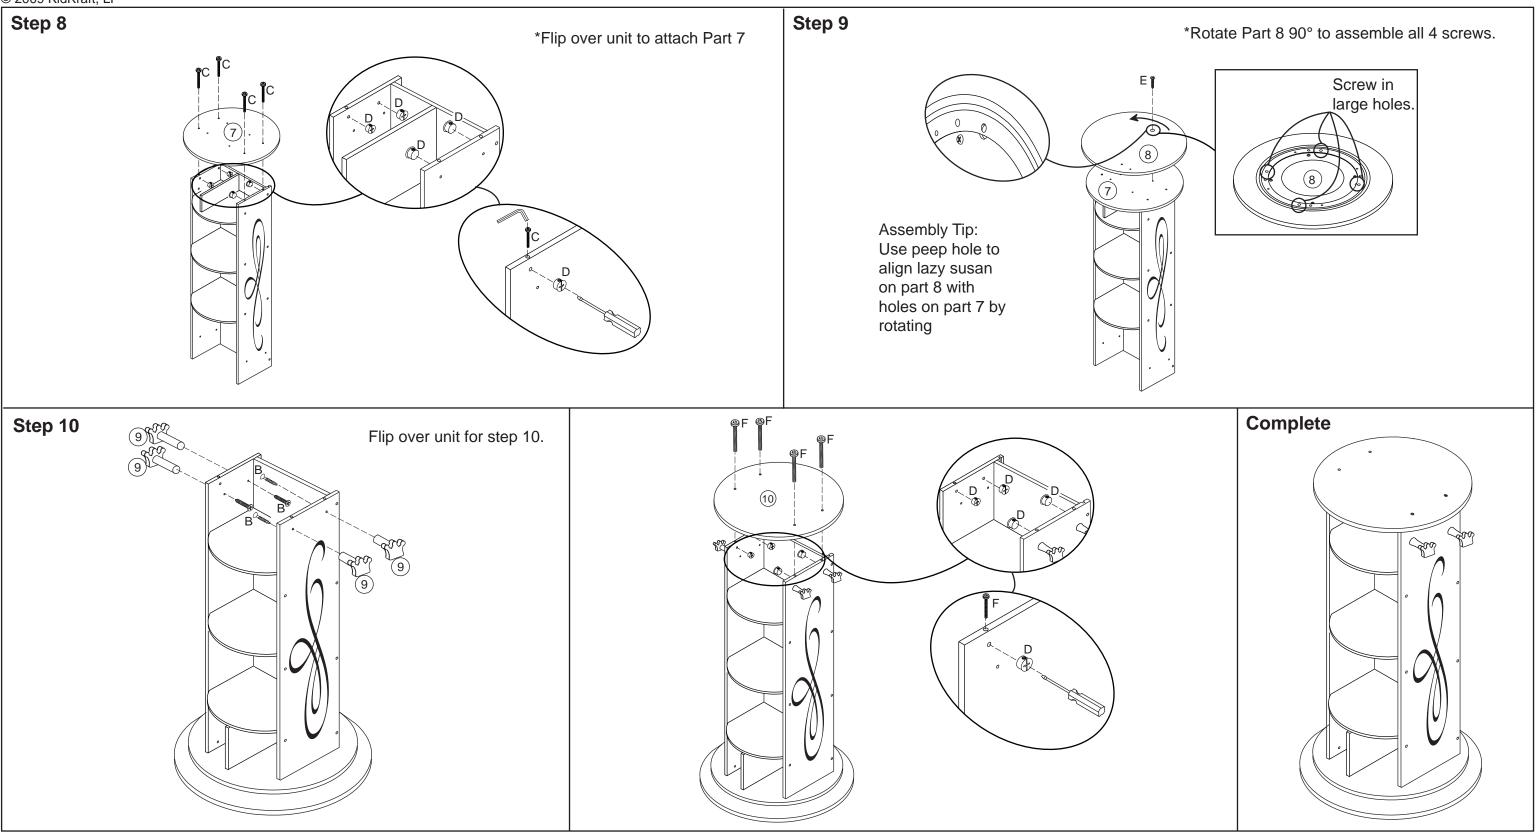

© 2009 KidKraft, LP

# Princess Dress Up Unit Assembly Instructions



### A WARNING:

ADULT ASSEMBLY REQUIRED. Product includes small parts with potentially hazardous sharp points and sharp edges in the unassembled state. Keep unassembled parts away from children.

#### **USE AND MAINTENANCE:** -Use on level surfaces only

-Please check assembly at regular intervals, and frequently tighten hardware if necessary. If maintenance is not carried out, the product could cease to function properly.

#### **WARNING**: CHOKING HAZARD. Small parts and sharp points, not suitable for children under 3 years.

### Item #76138

**Customer Service** 1-800-933-0771 www.kidkraft.com



# Princess Dress Up Unit Assembly Instructions



Before calling customer service, please locate the batch code number (example: 105906/65006/04) found on the bottom or back of your product.

**Customer Service** 1-800-933-0771 www.kidkraft.com

Warning: This is intended for children of a specific age or above. Keep children younger than the specified age from using this item. Do not let children of any age climb on or around this item. Adult supervision is always recommended.

# **IMPORTANT INFORMATION - PLEASE READ FIRST**

ALL OF OUR WOODEN ITEMS ARE HANDCRAFTED, HAND ASSEMBLED, AND HAND PAINTED. EACH ONE IS UNIQUE. SLIGHT IMPERFECTIONS MAY OCCUR AND ARE NOT MANUFACTURING DEFECTS.

PLEASE NOTE THAT WE DO NOT WARRANTY AGAINST THE USE OF PERMANENT MARKERS. NON-WATER-BASED PAINTS, CRAYONS, OR WASHABLE MARKERS. SOME OF THESE ITEMS CONTAI