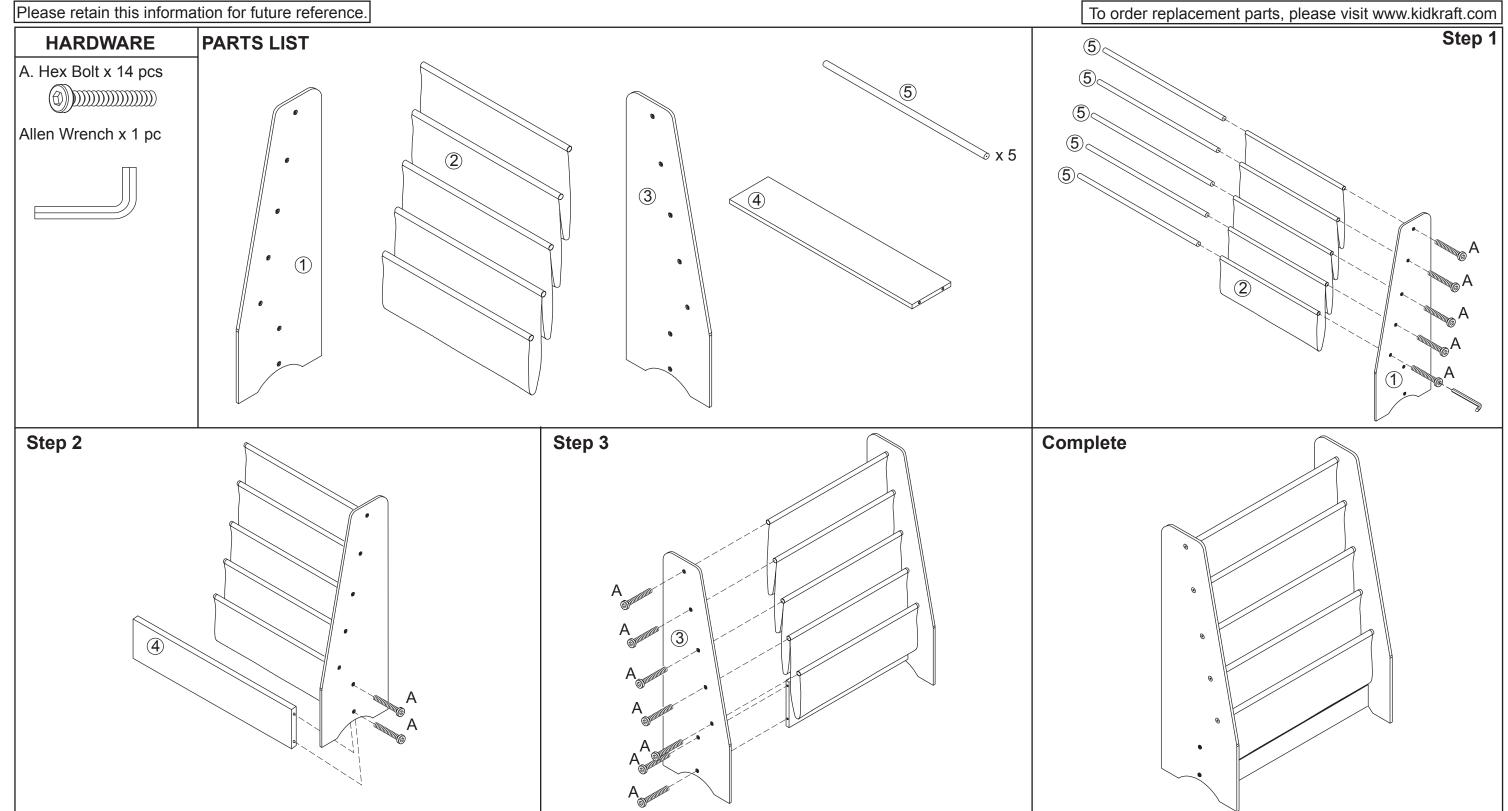

## **Sling Bookshelf**

**Assembly Instructions** 

Item # 14221A



<sup>-</sup>Use on level surfaces only



Warning: This is intended for children of a specific age or above. Keep children younger than the specified age from using this item. Do not let children of any age climb on or around this item. Adult supervision is always recommended.

## **IMPORTANT INFORMATION - PLEASE READ FIRST**

ALL OF OUR WOODEN ITEMS ARE HANDCRAFTED, HAND ASSEMBLED, AND HAND PAINTED. EACH ONE IS UNIQUE. SLIGHT IMPERFECTIONS MAY OCCUR AND ARE NOT MANUFACTURING DEFECTS.

PLEASE NOTE THAT WE DO NOT WARRANTY AGAINST THE USE OF PERMANENT MARKERS, NON-WATER-BASED PAINTS, CRAYONS, OR WASHABLE MARKERS. SOME OF THESE ITEMS CONTAIN PERMANENT COLOR DYES THAT COULD DAMAGE THE SURFACE.

## **CLEANING INSTRUCTIONS**

CLEAN THE SURFACE USING A SLIGHTLY DAMP CLOTH AND MILD DISH WASHING