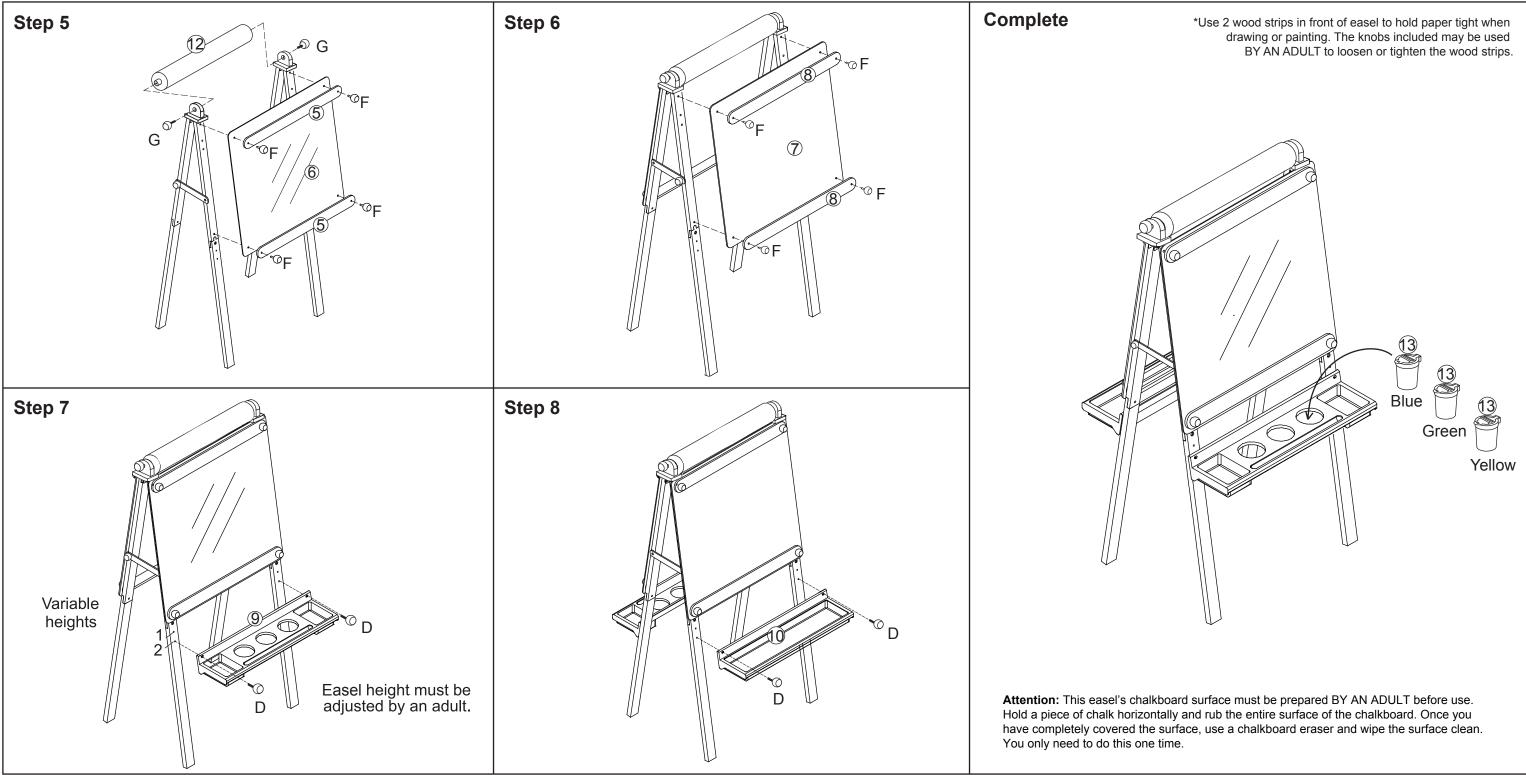

# **Artist Easel with Paper Roll**

**Assembly Instructions** 

Before calling customer service, please locate the batch code number (example: 2693/65006/04) found on the bottom or back of your product.

Attention: The easel's dry-erase surface should be cleaned BY AN ADULT with a Windex®-like cleaner after each use. This is the best way to wipe the surface completely clean.