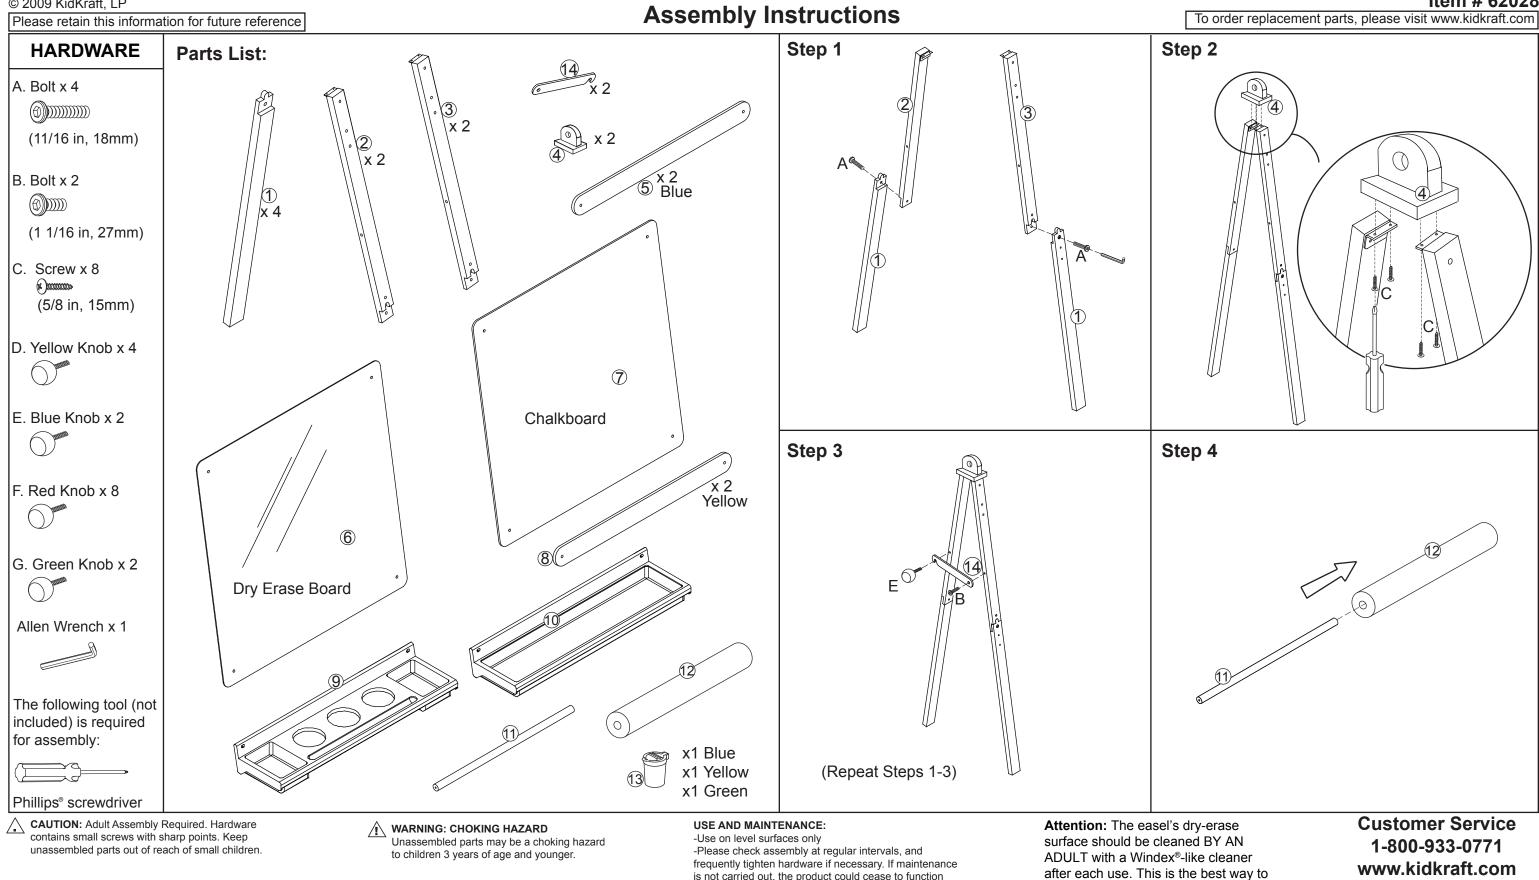

# **Artist Easel with Paper Roll**

**Assembly Instructions** 

Before calling customer service, please locate the batch code number (example: 2693/65006/04) found on the bottom or back of your product.

Attention: The easel's dry-erase surface should be cleaned BY AN ADULT with a Windex®-like cleaner after each use. This is the best way to wipe the surface completely clean.