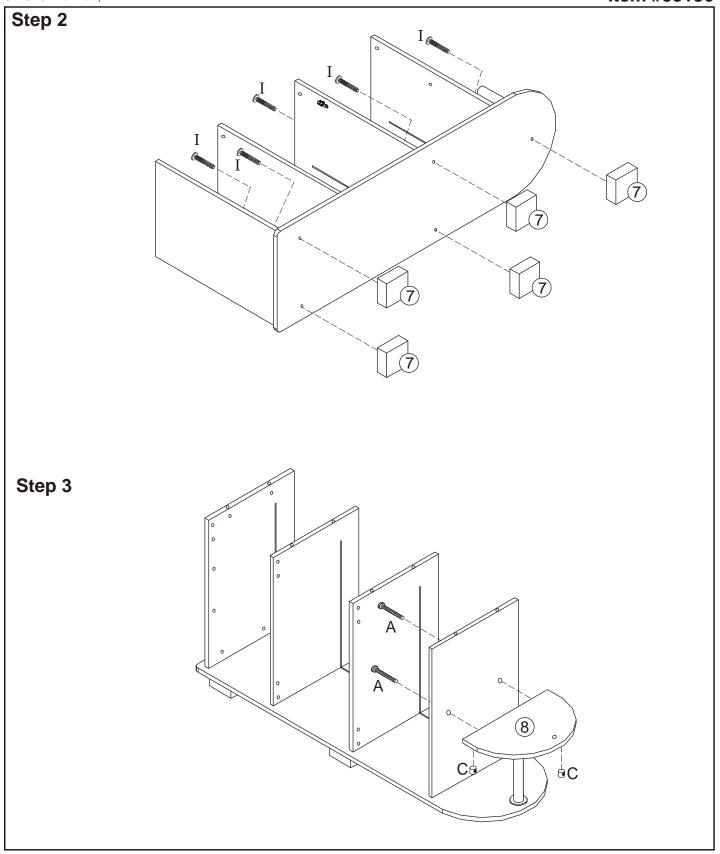

n Screw x 2 pieces 

1 in / 25 mm

H. Cross Dowel Bolt x 2 pieces 

1 1/16 in / 27 mm

I. Hex Bolt x 5 pieces 

1 3/8 in / 35 mm

J. Flat Screw x 2 pieces 

1 3/8 in / 35 mm

K. Screw x 8 pieces



5/16 in / 8 mm

L. Cross Dowel Bolt x 1 piece



1 3/16 in / 32 mm

M. Screw x 18 pieces



5 1/6 in / 8 mm

N. Washer x 3 pieces



O. Nylon Nut x 1 piece



P. Small Nylon Nut x 2 pieces



Q. Large Washer x 1 piece



R. Cam Lock x 8 pieces



S. Latch x 4 pieces



Allen Wrench x 1 piece



Wrench x 1 piece



The following tool (not included) is required for assembly:



Phillips® Screwdriver

#### Step 1



Before calling customer service, please locate the batch code number (example: 105906/65006/04) found on the bottom or back of your product.



**Assembly Instructions** 

Item #53186





**Assembly Instructions** 

Item #53186





**Assembly Instructions** 

Item #53186





Step 7







**Assembly Instructions** 





**Assembly Instructions** 

Item #53186





Step 11





**Assembly Instructions** 

Item #53186





**Assembly Instructions** 

Item #53186





#### **Assembly Instructions**

Item #53186





**Assembly Instructions** 

Item #53186





**Assembly Instructions** 

Item #53186





**Assembly Instructions** 

Item #53186





#### **Assembly Instructions**

Item #53186





#### Parental supervision required.

This toy is intended for children of a specific age or above. Parents should supervise the play area so that children younger than the intended age range do not interact with this toy. Use this toy on the floor. Do not allow children to climb