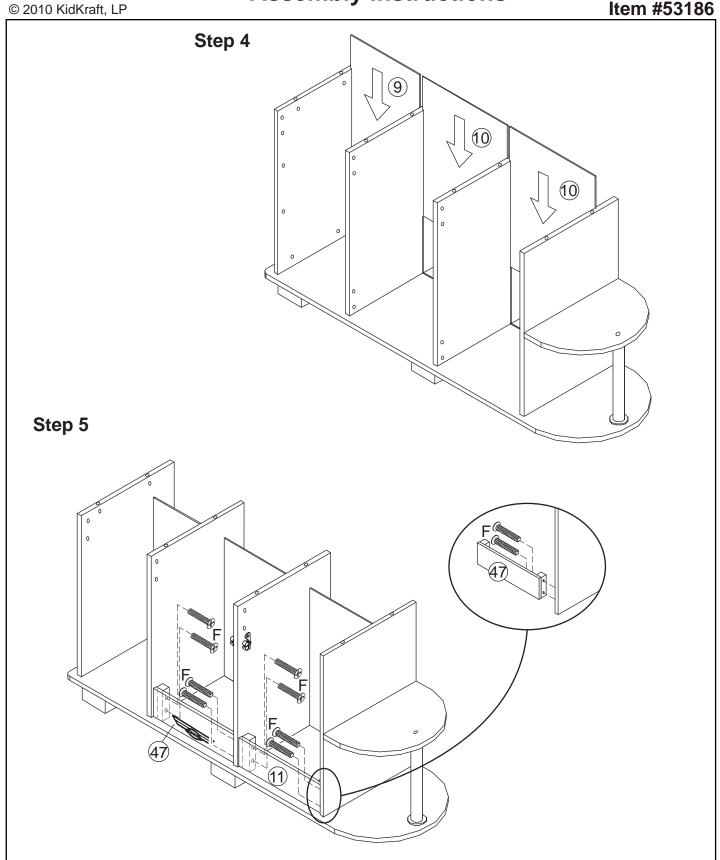

owel Bolt x 2 pieces 

1 1/16 in / 27 mm

I. Hex Bolt x 5 pieces 

1 3/8 in / 35 mm

J. Flat Screw x 2 pieces 

1 3/8 in / 35 mm

K. Screw x 8 pieces



5/16 in / 8 mm

L. Cross Dowel Bolt x 1 piece



1 3/16 in / 32 mm

M. Screw x 18 pieces



5 1/6 in / 8 mm

N. Washer x 3 pieces



O. Nylon Nut x 1 piece



P. Small Nylon Nut x 2 pieces



Q. Large Washer x 1 piece



R. Cam Lock x 8 pieces



S. Latch x 4 pieces



Allen Wrench x 1 piece



Wrench x 1 piece



The following tool (not included) is required for assembly:



Phillips® Screwdriver

#### Step 1



Before calling customer service, please locate the batch code number (example: 105906/65006/04) found on the bottom or back of your product.



**Assembly Instructions** 

Item #53186





**Assembly Instructions** 

Item #53186





**Assembly Instructions** 

Item #53186





Step 7







**Assembly Instructions** 





**Assembly Instructions** 

Item #53186





Step 11





**Assembly Instructions** 

Item #53186





**Assembly Instructions** 

Item #53186





#### **Assembly Instructions**

Item #53186





**Assembly Instructions** 

Item #53186





**Assembly Instructions** 

Item #53186





**Assembly Instructions** 

Item #53186





#### **Assembly Instructions**

Item #53186





#### Parental supervision required.

This toy is intended for children of a specific age or above. Parents should supervise the play area so that children younger than the intended age range do not interact with this toy. Use this toy on the floor. Do not allow children to climb on or around or in the toy.

#### **IMPORTAN