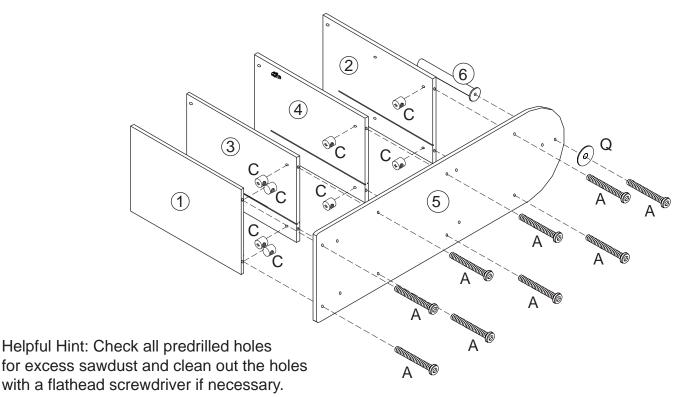

#### Step 1

Before calling customer service, please locate the batch code number (example: 105906/65006/04) found on the bottom or back of your product.

**Assembly Instructions** 

Item #53186

**Assembly Instructions** 