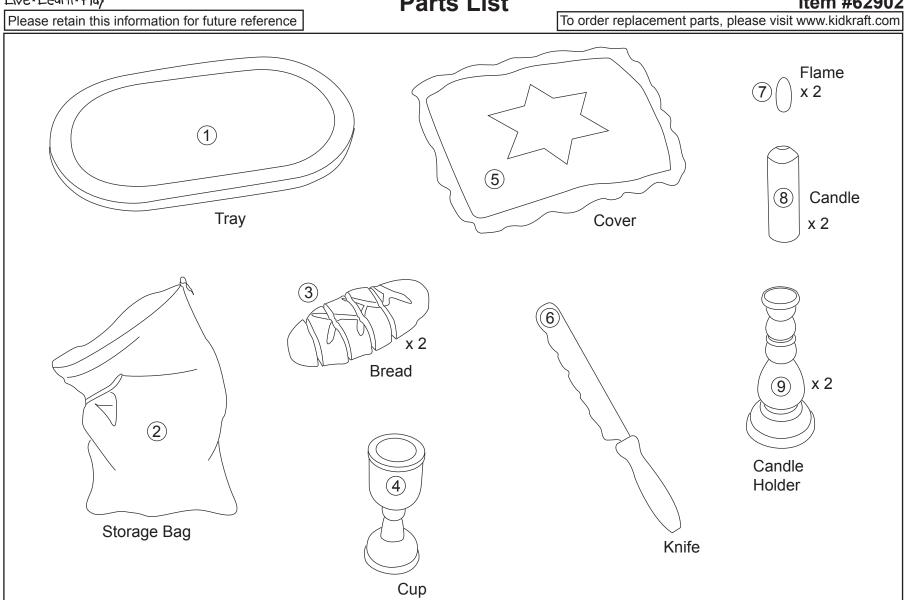

## **Shabbat Set**

Parts List \_\_\_\_\_\_ Item #62902

Before calling customer service, please locate the batch code number (example: 2693/65006/04) found on the bottom or back of your product.

Customer Service 1-800-933-0771 www.kidkraft.com