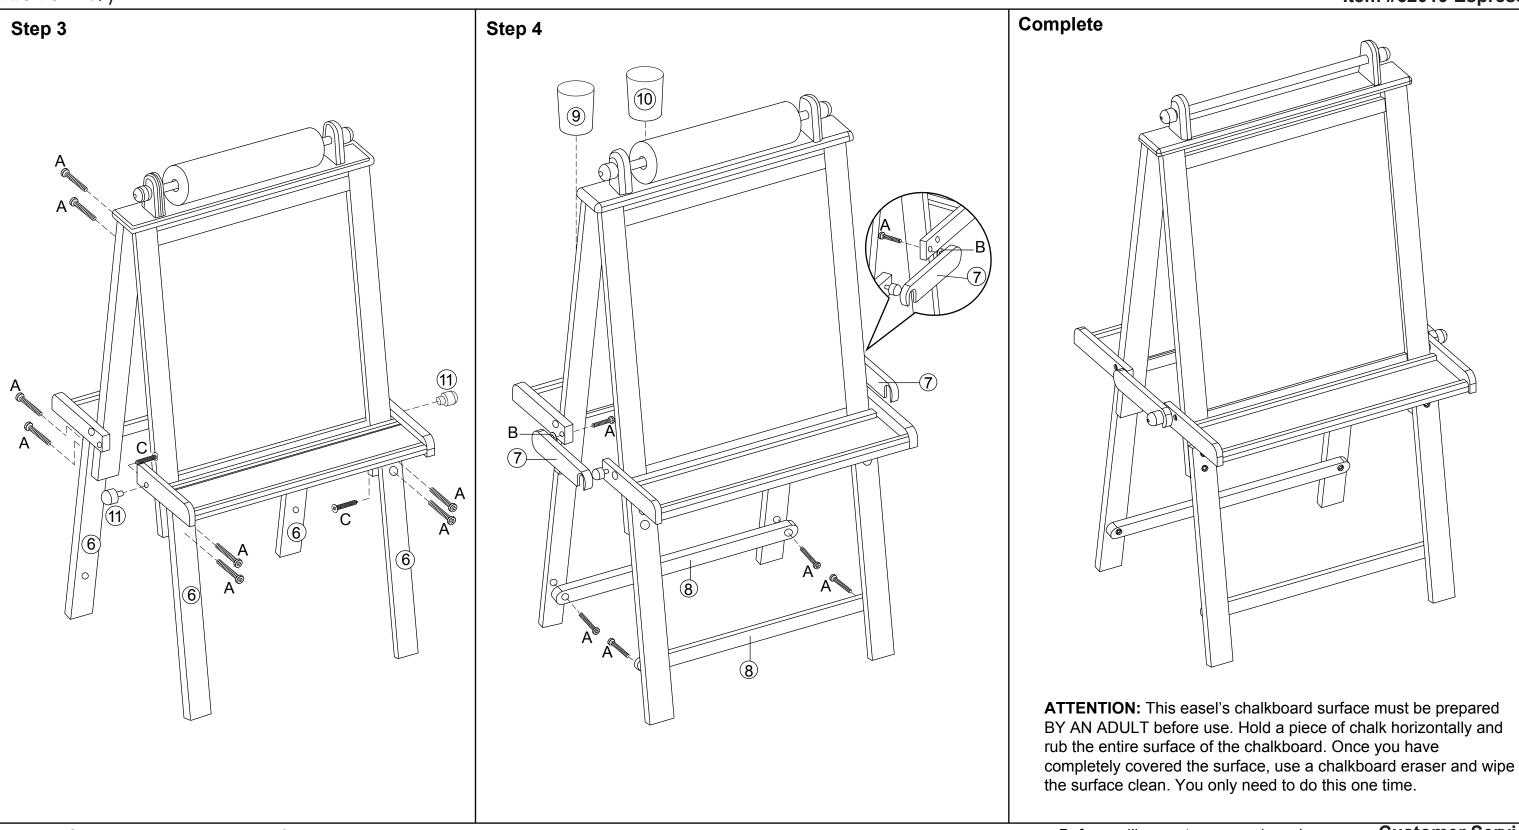

# **Deluxe Wood Easel**

**Assembly Instructions** 

**ATTENTION:** The easel's dry-erase surface should be cleaned BY AN ADULT with a Windex<sup>®</sup>-like cleaner after each use. This is the best way to wipe the surface completely clean.