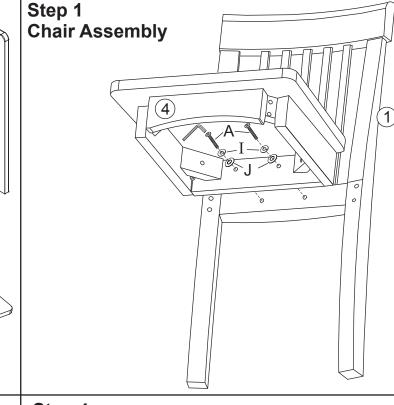

# **Espresso Pin Board Desk & Chair**

**Assembly Instructions** 

Item #27150

Before calling customer service, please locate the batch code number (example: 2693/65006/04) found on the bottom or back of your product.