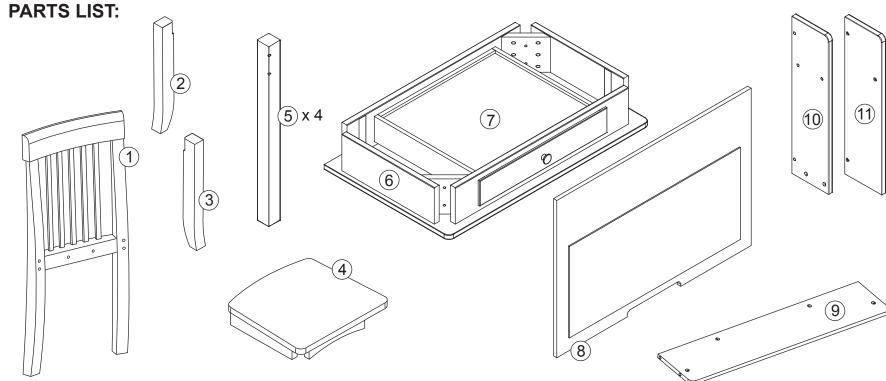

# **Espresso Pin Board Desk & Chair**

**Assembly Instructions** 

Item #27150

Before calling customer service, please locate the batch code number (example: 2693/65006/04) found on the bottom or back of your product.