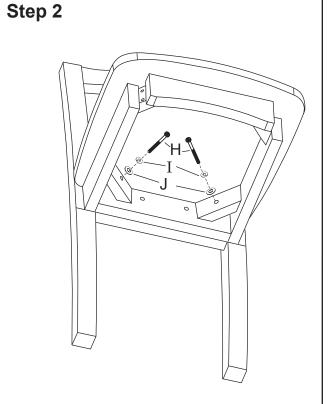

# **Espresso Pin Board Desk & Chair**

**Assembly Instructions** 

Item #27150

Before calling customer service, please locate the batch code number (example: 2693/65006/04) found on the bottom or back of your product.