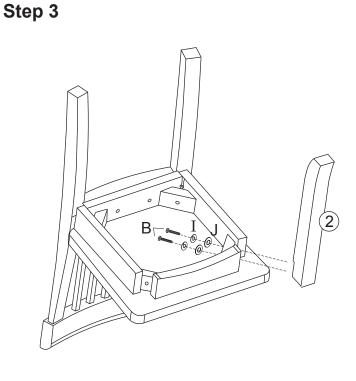

# **Espresso Pin Board Desk & Chair**

To order replacement parts, please visit www.kidkraft.com

**Assembly Instructions** 

- Bolt x 4 pieces
- C. Brown Cross Dowel Bolt x 12 pieces
- 2 1/8 inches/54mm
- D. Cross Dowel Nut x 12 pieces

F. Nut x 8 pieces

G. Dowel Anchor x 4 pieces

H. Cross Dowel Bolt x 2 pieces

3 inches/76mm

I. Spring Washer x 16 pieces

J. Washer x 16 pieces

Allen Wrench x 1 piece

Wrench