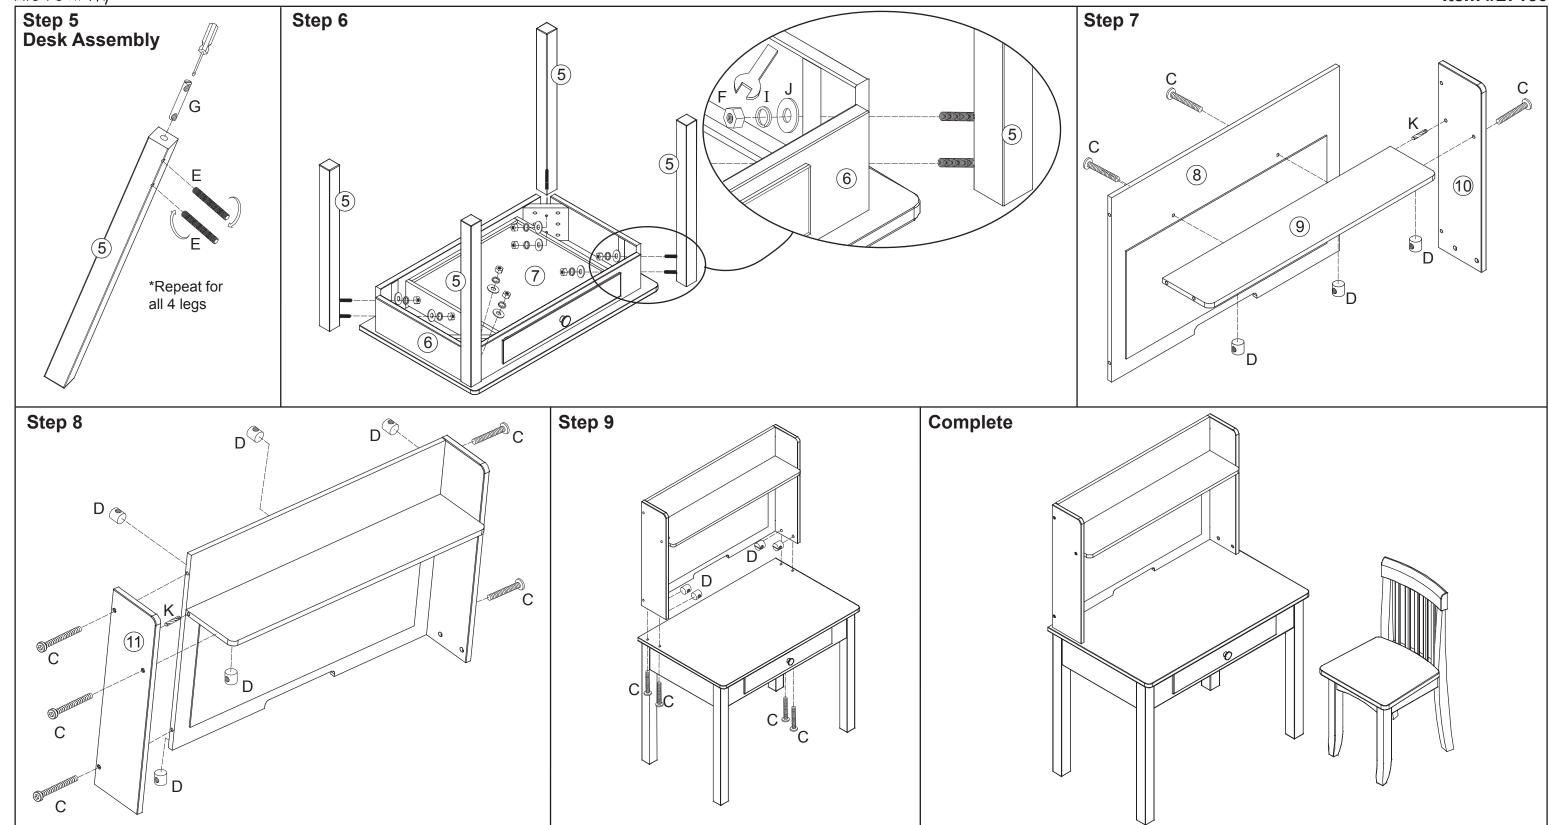

# **Espresso Pin Board Desk & Chair**

To order replacement parts, please visit www.kidkraft.com

**Assembly Instructions** 

- Bolt x 4 pieces
- C. Brown Cross Dowel Bolt x 12 pieces
- 2 1/8 inches/54mm
- D. Cross Dowel Nut x 12 pieces

F. Nut x 8 pieces

G. Dowel Anchor x 4 pieces

H. Cross Dowel Bolt x 2 pieces

3 inches/76mm

I. Spring Washer x 16 pieces

J. Washer x 16 pieces

Allen Wrench x 1 piece

Wrench