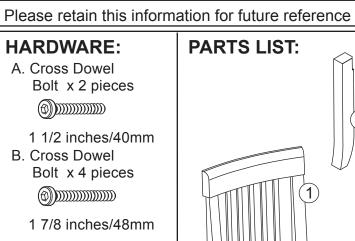

# **Espresso Pin Board Desk & Chair**

To order replacement parts, please visit www.kidkraft.com

**Assembly Instructions** 

- Bolt x 4 pieces
- C. Brown Cross Dowel Bolt x 12 pieces
- 2 1/8 inches/54mm
- D. Cross Dowel Nut x 12 pieces

F. Nut x 8 pieces

G. Dowel Anchor x 4 pieces

H. Cross Dowel Bolt x 2 pieces

3 inches/76mm

I. Spring Washer x 16 pieces

J. Washer x 16 pieces

Allen Wrench x 1 piece

Wrench