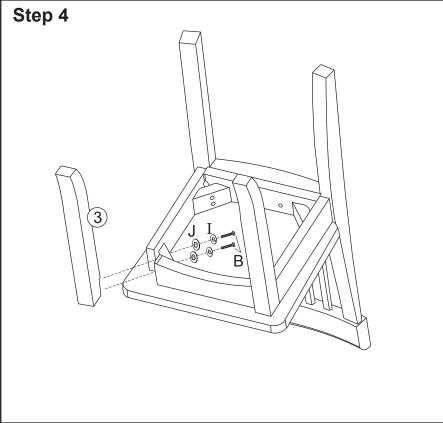

# **Espresso Pin Board Desk & Chair**

To order replacement parts, please visit www.kidkraft.com

**Assembly Instructions** 

- Bolt x 4 pieces
- C. Brown Cross Dowel Bolt x 12 pieces
- 2 1/8 inches/54mm
- D. Cross Dowel Nut x 12 pieces

F. Nut x 8 pieces

G. Dowel Anchor x 4 pieces

H. Cross Dowel Bolt x 2 pieces

3 inches/76mm

I. Spring Washer x 16 pieces

J. Washer x 16 pieces

Allen Wrench x 1 piece

Wrench