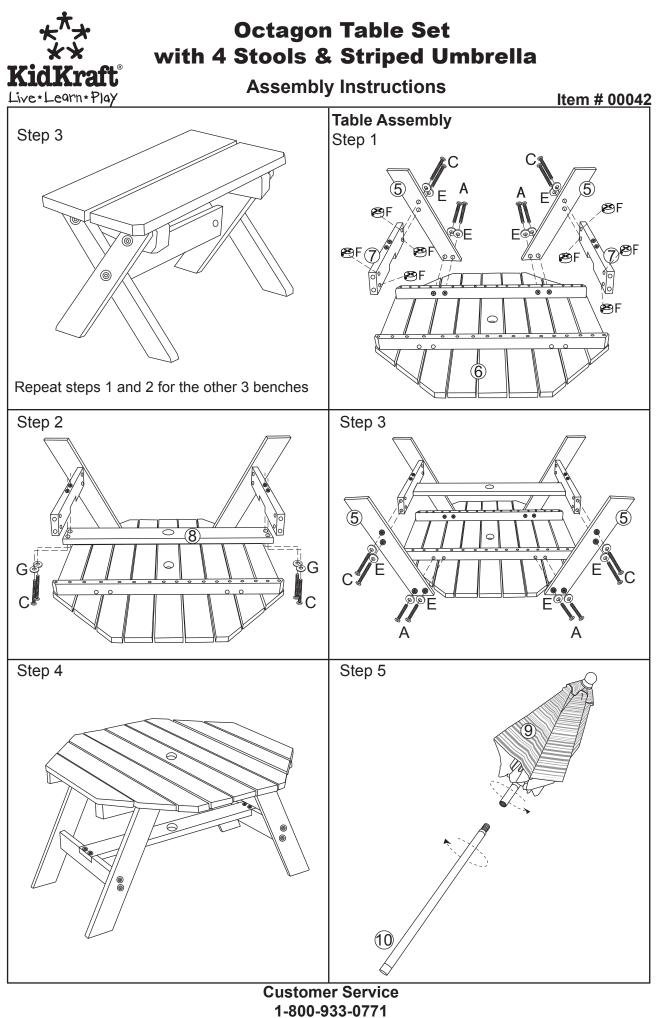

## **Octagon Table Set** with 4 Stools & Striped Umbrella

**Assembly Instructions** 

Item # 00042

**Customer Service** 1-800-933-0771 www.kidkraft.com