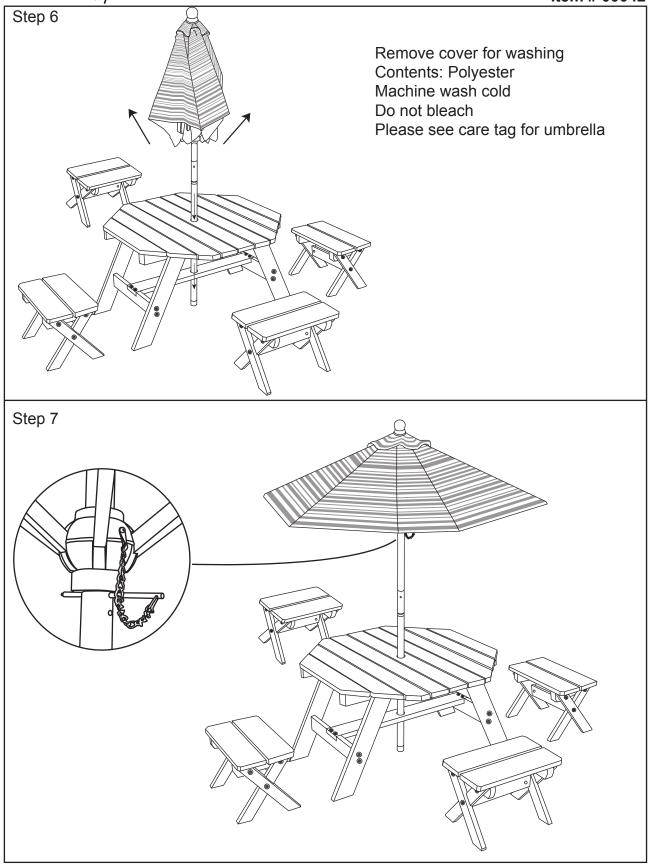

## **Octagon Table Set** with 4 Stools & Striped Umbrella

**Assembly Instructions** 

Item # 00042

**Customer Service** 1-800-933-0771 www.kidkraft.com