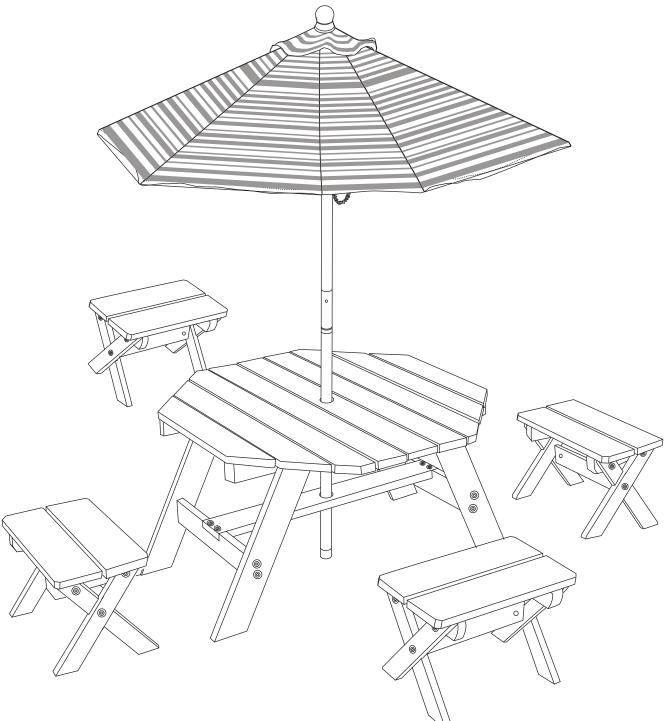

## **Octagon Table Set** with 4 Stools & Striped Umbrella

**Assembly Instructions** 

Item # 00042

**Customer Service** 1-800-933-0771 www.kidkraft.com