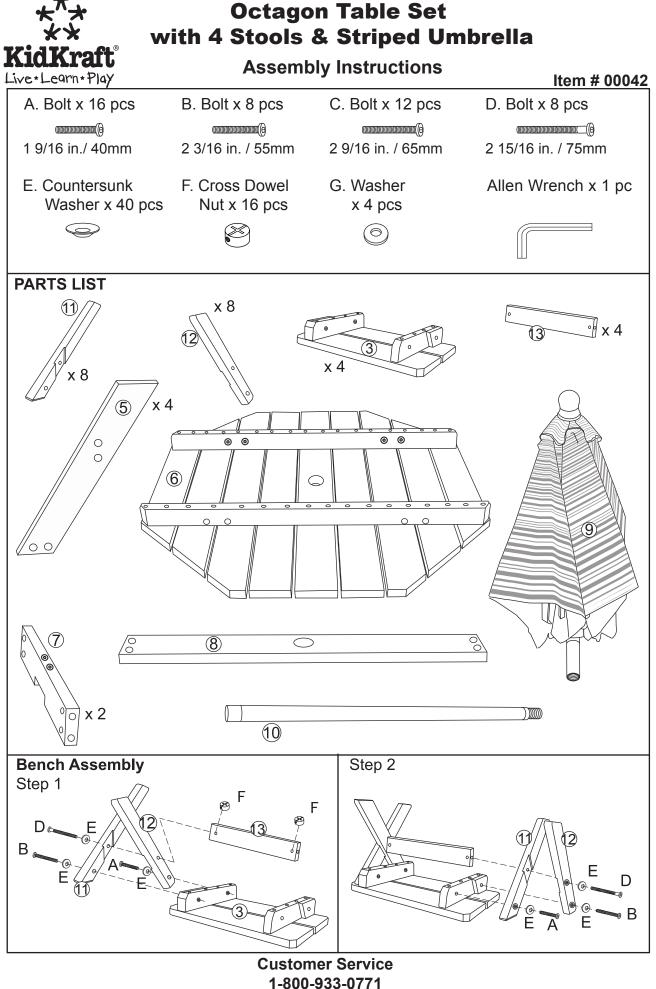

## **Octagon Table Set** with 4 Stools & Striped Umbrella

**Assembly Instructions** 

Item # 00042

**Customer Service** 1-800-933-0771 www.kidkraft.com