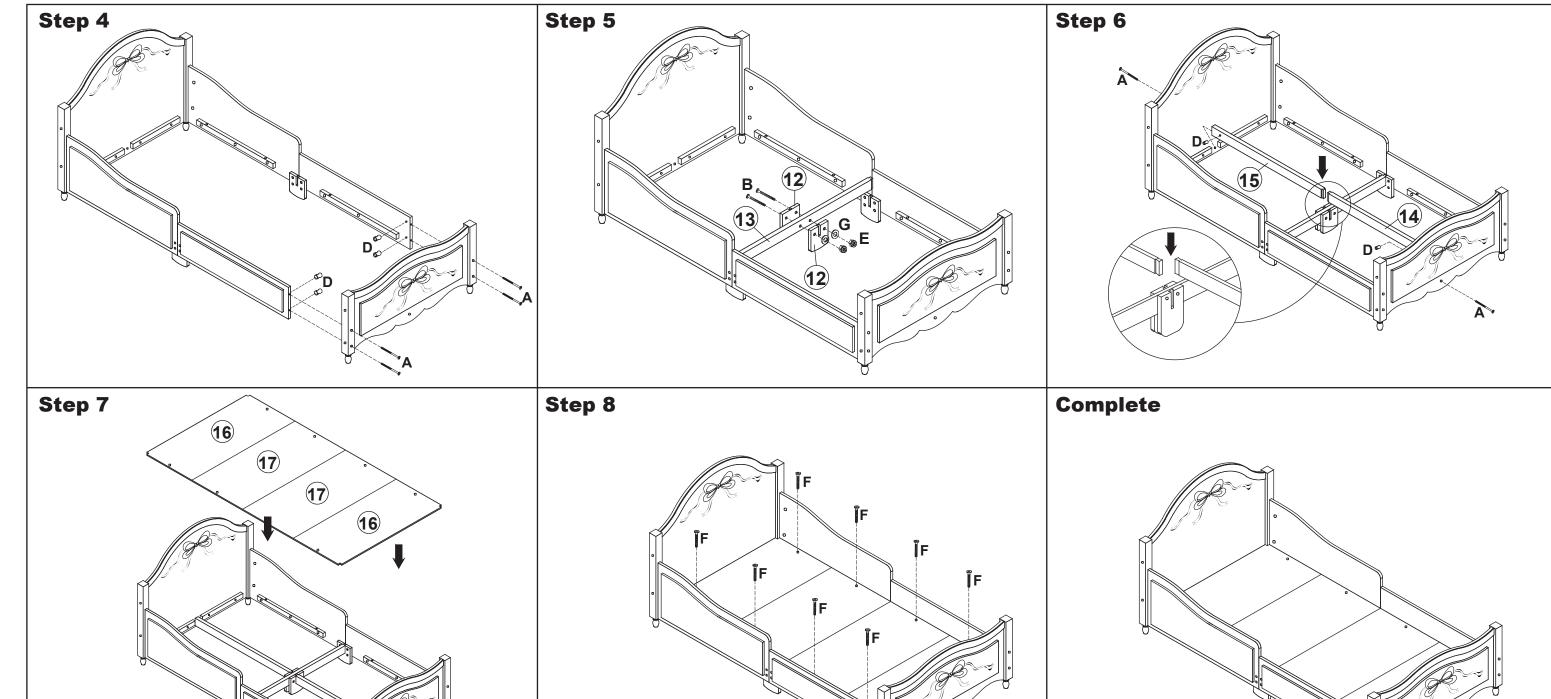

Item #86821

**KidKraft**®

**CAUTION:** Adult assembly required. Hardware contains small screws with sharp points. Keep unassembled parts out of the reach of small children.

# **Tiffany Toddler Cot**

**Assembly Instructions** 

Item #86821

**CAUTION:** Adult assembly required. Hardware contains small screws with sharp points. Keep unassembled parts out of the reach of small children.