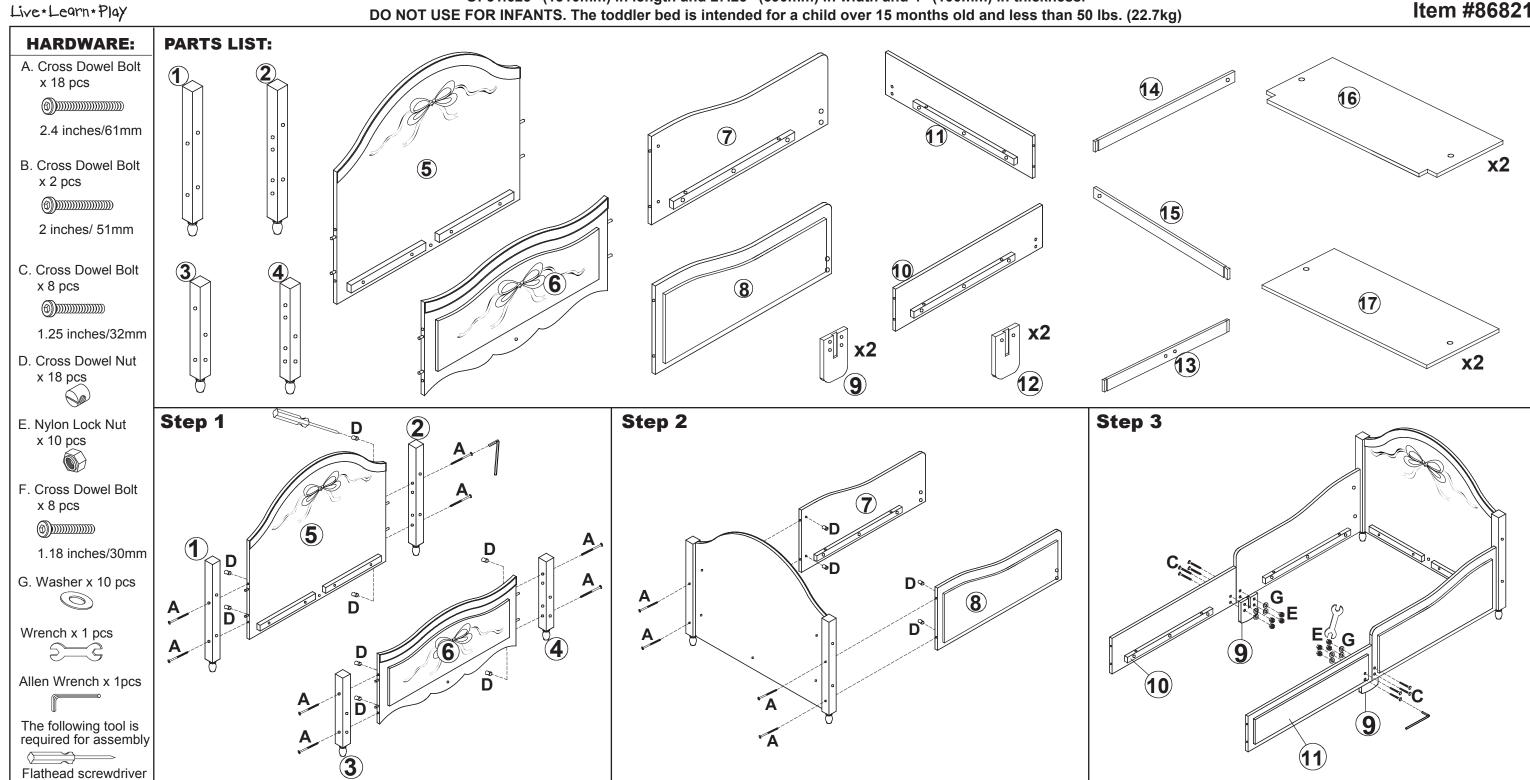

Item #86821

**KidKraft**®

**CAUTION:** Adult assembly required. Hardware contains small screws with sharp points. Keep unassembled parts out of the reach of small children.

# **Tiffany Toddler Cot**

**Assembly Instructions** 

Item #86821

**CAUTION:** Adult assembly required. Hardware contains small screws with sharp points. Keep unassembled parts out of the reach of small children.