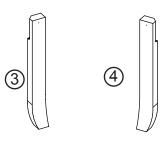

in)
- C. Washer x 8 pcs



G. Shelf Peg x 8 pcs

E. Spring Washer

x 8 pcs

F. Wood Dowel

x 2 pcs



D.Cross Dowel Nut x 4 pcs



Allen Wrench



The following tool is required for assembly:



CAUTION: Adult assembly required.

Hardware contains small screws with

out of the reach of small children.

sharp points. Keep unassembled parts

Phillips® screwdriver

#### **USE AND MAINTENACE:**

- -Use on level surfaces only
- -Please check assembly at regular intervals, and periodically tighten hardware if



## **Assembly Instructions**

ITEM # 26705 - 26706

## **Chair Assembly**

#### **HARDWARE:**

A. Bolt x 2 pcs 

(40mm, 1.5 in)

B. Bolt x 4 pcs (45mm, 1.75 in)

C. Bolt x 2 pcs (75mm, 3 in)

D. Washer x 8 pcs



E. Lock Washer x 8 pcs



Allen Wrench x 1 pc



#### **PARTS LIST:**







## Step 1





Step 3







CAUTION: Adult assembly required. Hardware contains small screws with sharp points. Keep unassembled parts out of the reach of small children.

#### **USE AND MAINTENACE:**

-Use on level surfaces only

-Please check assembly at regular intervals, and periodically tighten hardware if necessary. If maintenance is not carried out the product could overturn or fall.

**WARNING: CHOKING HAZARD** 

Unassembled parts may be a choking hazard to children 3 years and younger. **Customer Service** 1-800-933-0771 www.kidkraft.com



**Assembly Instructions** 

ITEM # 26705 - 26706





**Assembly Instructions** 

ITEM # 26705 - 26706

# **Desk Assembly** Step 1 6 B 6 6 **5**



**Assembly Instructions** 

ITEM # 26705 - 26706





#### **IMPORTANT INFORMATION - PLEASE R