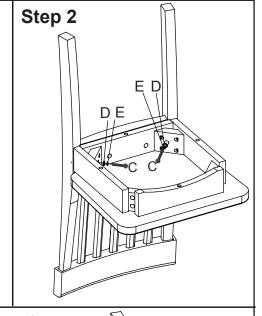

## Step 1

Step 3

CAUTION: Adult assembly required. Hardware contains small screws with sharp points. Keep unassembled parts out of the reach of small children.