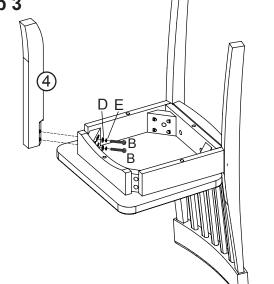

## Step 1

Step 3

CAUTION: Adult assembly required. Hardware contains small screws with sharp points. Keep unassembled parts out of the reach of small children.