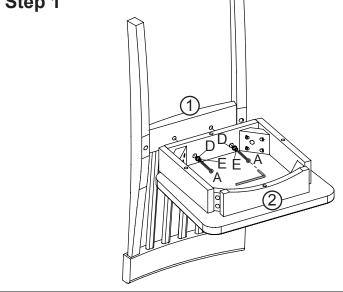

## Step 1

Step 3

CAUTION: Adult assembly required. Hardware contains small screws with sharp points. Keep unassembled parts out of the reach of small children.