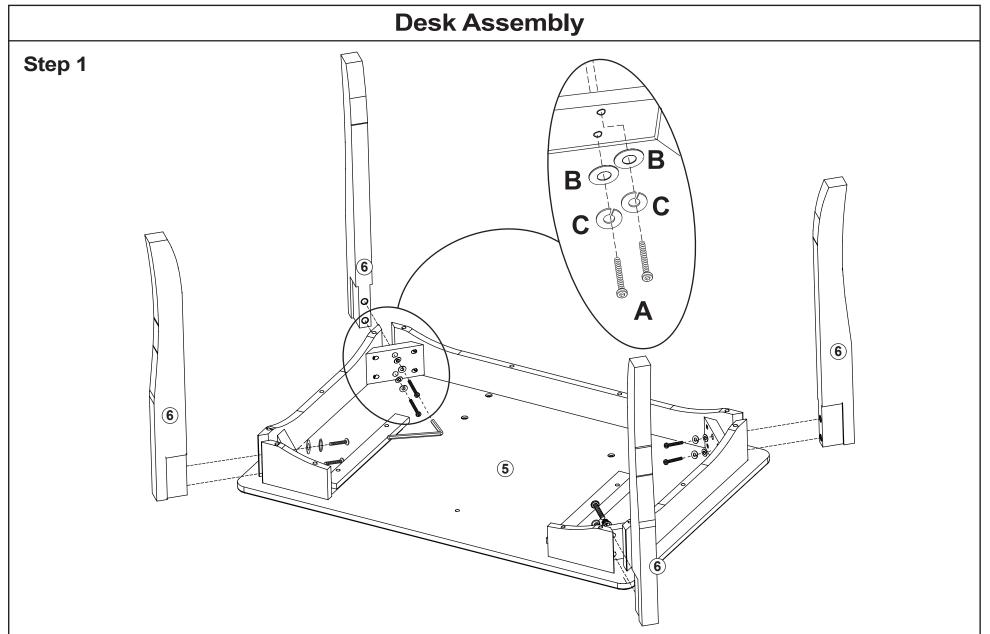

# **Desk Assembly**

**PARTS LIST:** 

#### **HARDWARE:**

- A. Bolt x 12 pcs
- (45mm, 1.75 in)
- B. Large Bolt x 12 pcs
- (45mm, 1.75 in)
- C. Washer x 8 pcs

G. Shelf Peg x 8 pcs

E. Spring Washer

x 8 pcs

F. Wood Dowel

x 2 pcs

D.Cross Dowel Nut x 4 pcs

# **Desk Assembly** Step 1 6 B 6 6 **5**

**Assembly Instructions** 

ITEM # 26705 - 26706