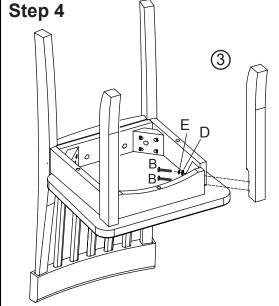

## **Chair Assembly**

#### **HARDWARE:**

A. Bolt x 2 pcs 

(40mm, 1.5 in)

B. Bolt x 4 pcs (45mm, 1.75 in)

C. Bolt x 2 pcs (75mm, 3 in)

D. Washer x 8 pcs

E. Lock Washer x 8 pcs

Allen Wrench x 1 pc

## Step 1

Step 3

CAUTION: Adult assembly required. Hardware contains small screws with sharp points. Keep unassembled parts out of the reach of small children.