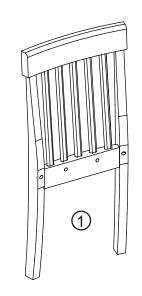

## **Chair Assembly**

## Step 1

Step 3

CAUTION: Adult assembly required. Hardware contains small screws with sharp points. Keep unassembled parts out of the reach of small children.