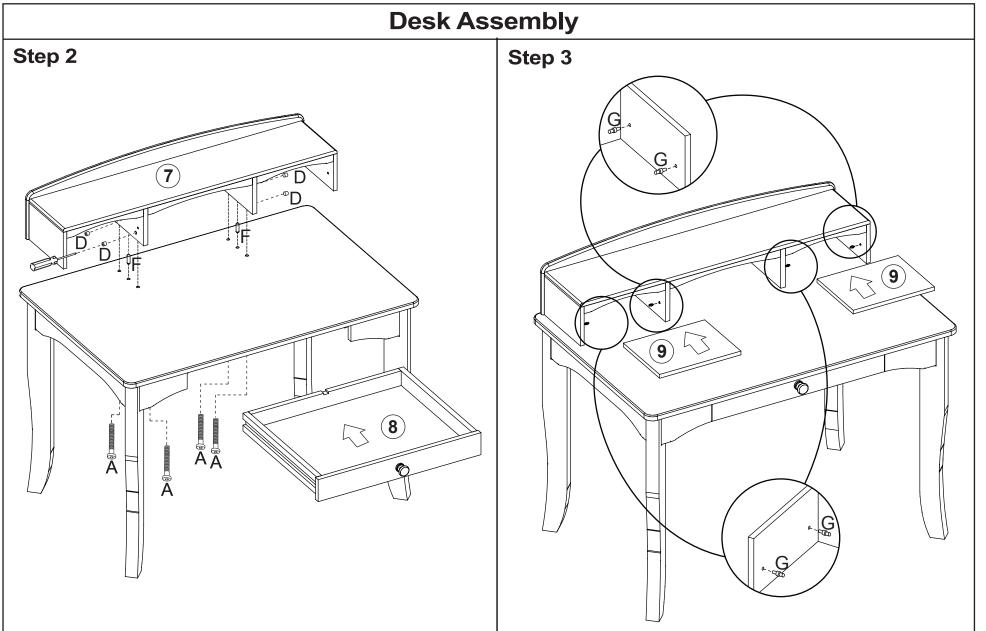

# **Desk Assembly**

**PARTS LIST:** 

#### **HARDWARE:**

- A. Bolt x 12 pcs
- (45mm, 1.75 in)
- B. Large Bolt x 12 pcs
- (45mm, 1.75 in)
- C. Washer x 8 pcs

G. Shelf Peg x 8 pcs

E. Spring Washer

x 8 pcs

F. Wood Dowel

x 2 pcs

D.Cross Dowel Nut x 4 pcs