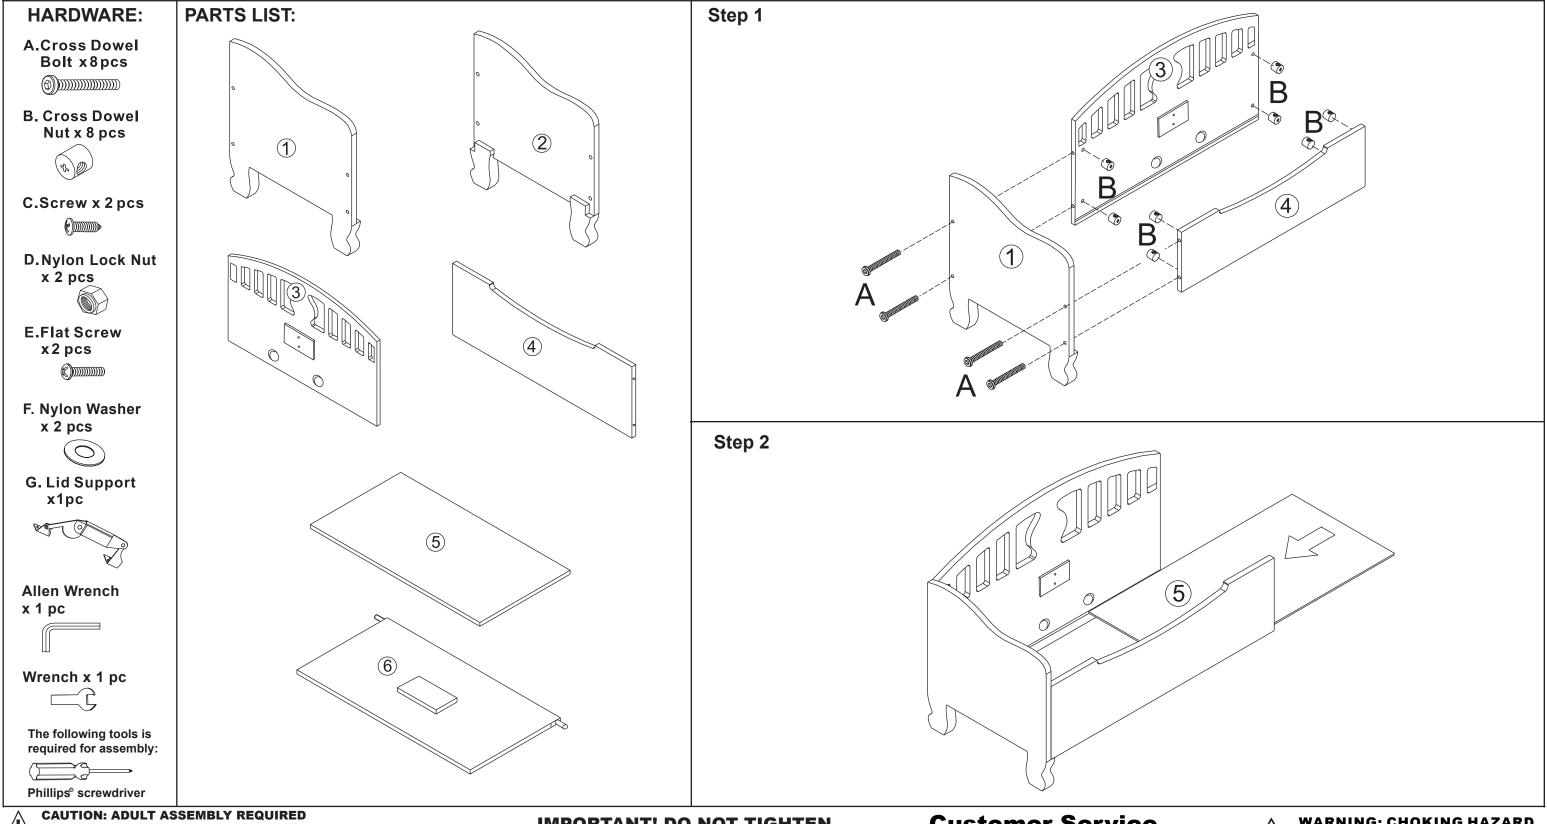

# **Queen Anne Toy Chest**

**Assembly Instructions** 

#### WARNING:

Unassembled hardware in this package may be a choking hazard to children. Hardware may contain sharp points and sharp edges. Keep away from children until assembled.
Do not allow children to play inside with lid closed. In certain situations, sufficient air may not be available for breathing.

•**IMPORTANT:** Lid Support mechanism (Part G) must be installed properly (Step 5) or a head/neck entrapment may exist. check to make sure the Lid Support is properly installed by moving it back and forth. When you let of the lid it should stop, not fall or slam shut.

#### IMPORTANT! DO NOT TIGHTEN SCREWS OR BOLTS UNTIL COMPLETELY ASSEMBLED.

Customer Service 1-800-933-0771

#### Item# 14435-14436 Please retain this information for future reference

 $\triangle$ 

**WARNING: CHOKING HAZARD** Unassembled parts may be a choking hazard to children 3 years and younger.