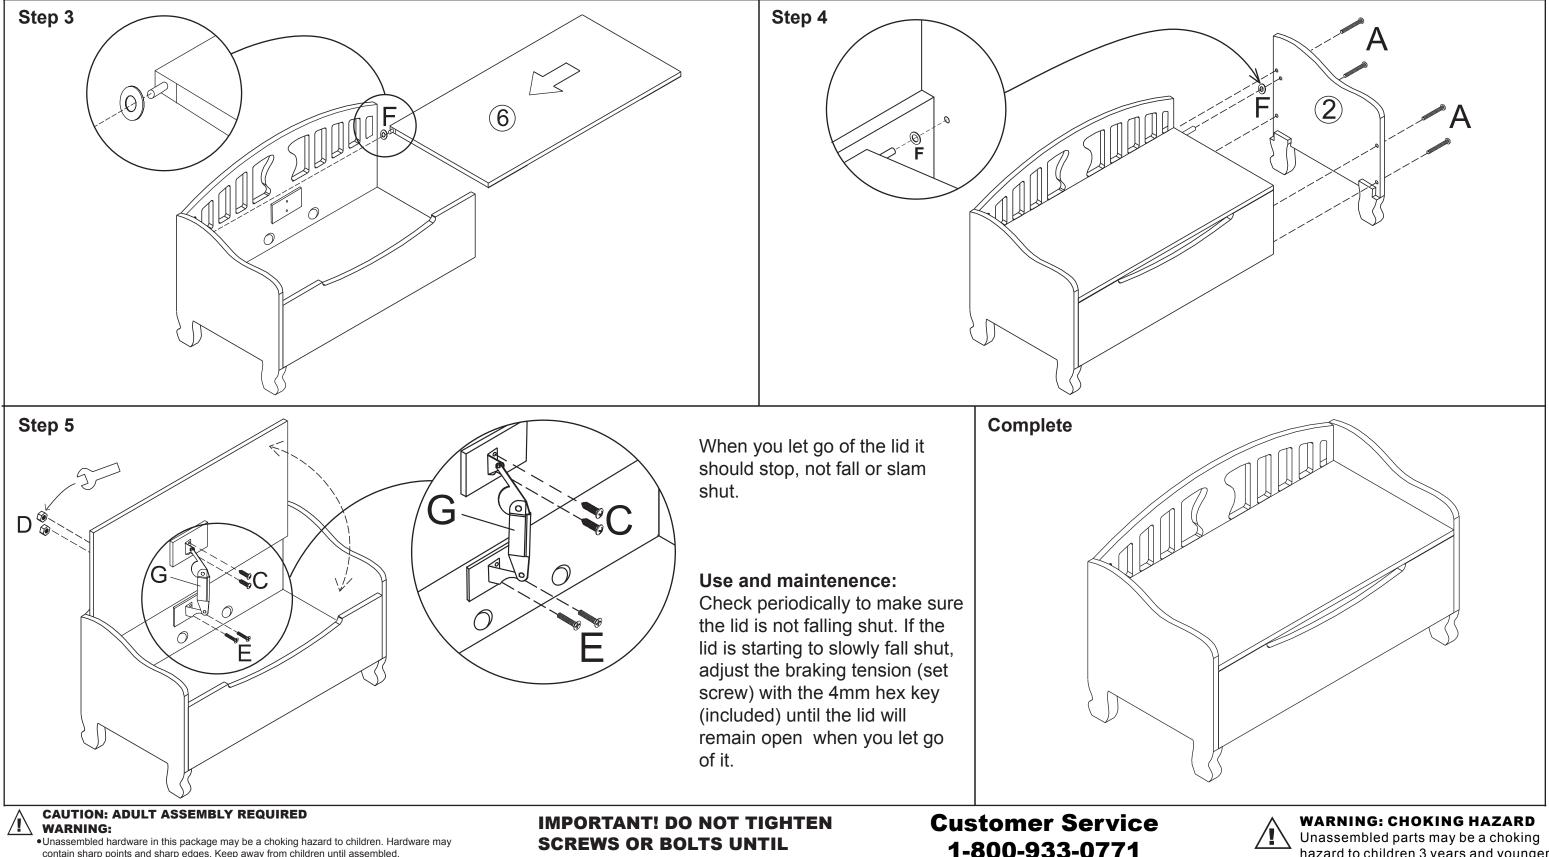

# **Queen Anne Toy Chest**

**Assembly Instructions** 

contain sharp points and sharp edges. Keep away from children until assembled. •Do not allow children to play inside with lid closed. In certain situations, sufficient air may not be available for breathing.

•IMPORTANT: Lid Support mechanism (Part G) must be installed properly (Step 5) or a head/neck entrapment may exist. check to make sure the Lid Support is properly installed by moving it back and forth. When you let of the lid it should stop, not fall or slam shut.

# **COMPLETELY ASSEMBLED.**

1-800-933-0771

Item# 14435-14436 Please retain this information for future reference

hazard to children 3 years and younger.