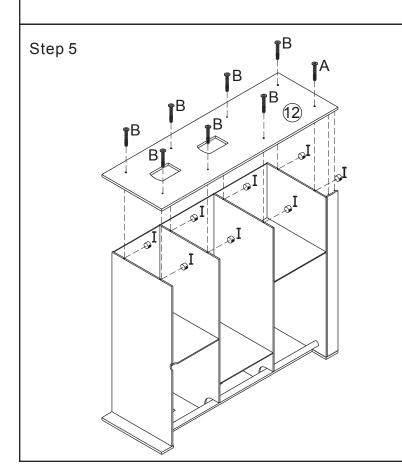

## **PARTS LIST HARDWARE** Allen Wrench x 1 pc A. White Cross Dowel Bolt x 5 pcs 3 2 inches/ 52mm (7)Wrench x 1 pc (5) B. Red Cross Dowel Bolt x 11 pcs The following tool 2 inches/ 52mm (6) is required for assembly: C. White Screw x 14 pcs 2 1 inches/ 25mm (4) D. Red Screw x 2 pcs (X) Phillips<sup>®</sup>screwdriver 3/4 inches/ 19mm E. White Screw x 2 pcs (X) 3/4 inches/ 19mm F. Flat Screw x 4 pcs **15**) 0 5/8 inches/ 15mm G. Red Cap Nut x 2 pcs H. White Cap Nut 10 x 2 pcs x 2 I. Cross Dowel Nut x 16 pcs