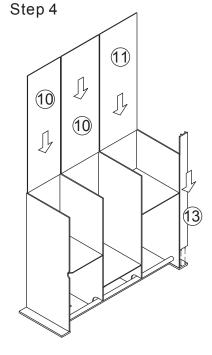

## **PARTS LIST HARDWARE** Allen Wrench x 1 pc A. White Cross Dowel Bolt x 5 pcs 3 2 inches/ 52mm (7)Wrench x 1 pc (5) B. Red Cross Dowel Bolt x 11 pcs The following tool 2 inches/ 52mm (6) is required for assembly: C. White Screw x 14 pcs 2 1 inches/ 25mm (4) D. Red Screw x 2 pcs (X) Phillips<sup>®</sup>screwdriver 3/4 inches/ 19mm E. White Screw x 2 pcs (X) 3/4 inches/ 19mm F. Flat Screw x 4 pcs **15**) 0 5/8 inches/ 15mm G. Red Cap Nut x 2 pcs H. White Cap Nut 10 x 2 pcs x 2 I. Cross Dowel Nut x 16 pcs