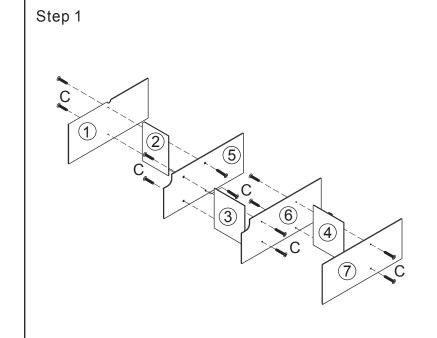

## **PARTS LIST HARDWARE** Allen Wrench x 1 pc A. White Cross Dowel Bolt x 5 pcs 3 2 inches/ 52mm (7)Wrench x 1 pc (5) B. Red Cross Dowel Bolt x 11 pcs The following tool 2 inches/ 52mm (6) is required for assembly: C. White Screw x 14 pcs 2 1 inches/ 25mm (4) D. Red Screw x 2 pcs (X) Phillips<sup>®</sup>screwdriver 3/4 inches/ 19mm E. White Screw x 2 pcs (X) 3/4 inches/ 19mm F. Flat Screw x 4 pcs **15**) 0 5/8 inches/ 15mm G. Red Cap Nut x 2 pcs H. White Cap Nut 10 x 2 pcs x 2 I. Cross Dowel Nut x 16 pcs