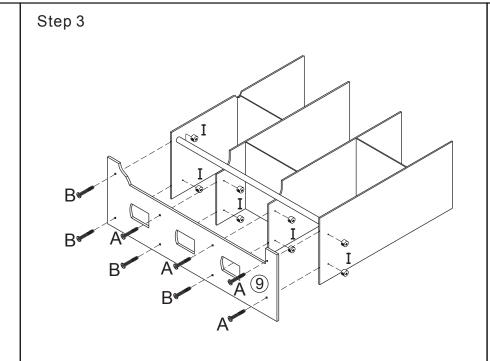

## **PARTS LIST HARDWARE** Allen Wrench x 1 pc A. White Cross Dowel Bolt x 5 pcs 3 2 inches/ 52mm (7)Wrench x 1 pc (5) B. Red Cross Dowel Bolt x 11 pcs The following tool 2 inches/ 52mm (6) is required for assembly: C. White Screw x 14 pcs 2 1 inches/ 25mm (4) D. Red Screw x 2 pcs (X) Phillips<sup>®</sup>screwdriver 3/4 inches/ 19mm E. White Screw x 2 pcs (X) 3/4 inches/ 19mm F. Flat Screw x 4 pcs **15**) 0 5/8 inches/ 15mm G. Red Cap Nut x 2 pcs H. White Cap Nut 10 x 2 pcs x 2 I. Cross Dowel Nut x 16 pcs