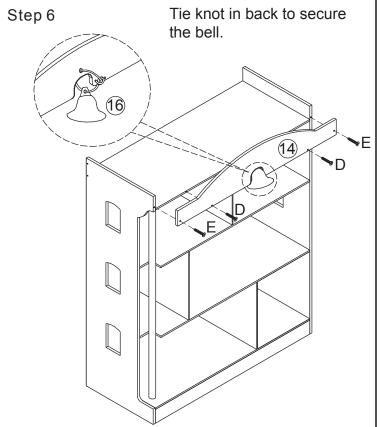

## **PARTS LIST HARDWARE** Allen Wrench x 1 pc A. White Cross Dowel Bolt x 5 pcs 3 2 inches/ 52mm (7)Wrench x 1 pc (5) B. Red Cross Dowel Bolt x 11 pcs The following tool 2 inches/ 52mm (6) is required for assembly: C. White Screw x 14 pcs 2 1 inches/ 25mm (4) D. Red Screw x 2 pcs (X) Phillips<sup>®</sup>screwdriver 3/4 inches/ 19mm E. White Screw x 2 pcs (X) 3/4 inches/ 19mm F. Flat Screw x 4 pcs **15**) 0 5/8 inches/ 15mm G. Red Cap Nut x 2 pcs H. White Cap Nut 10 x 2 pcs x 2 I. Cross Dowel Nut x 16 pcs