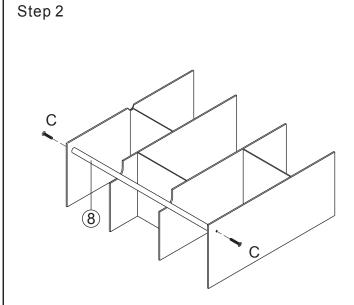

## **PARTS LIST HARDWARE** Allen Wrench x 1 pc A. White Cross Dowel Bolt x 5 pcs 3 2 inches/ 52mm (7)Wrench x 1 pc (5) B. Red Cross Dowel Bolt x 11 pcs The following tool 2 inches/ 52mm (6) is required for assembly: C. White Screw x 14 pcs 2 1 inches/ 25mm (4) D. Red Screw x 2 pcs (X) Phillips<sup>®</sup>screwdriver 3/4 inches/ 19mm E. White Screw x 2 pcs (X) 3/4 inches/ 19mm F. Flat Screw x 4 pcs **15**) 0 5/8 inches/ 15mm G. Red Cap Nut x 2 pcs H. White Cap Nut 10 x 2 pcs x 2 I. Cross Dowel Nut x 16 pcs