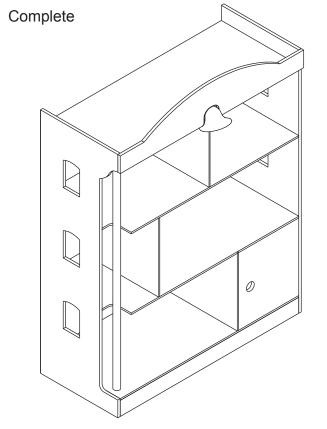

lat Screw x 4 pcs **15**) 0 5/8 inches/ 15mm G. Red Cap Nut x 2 pcs H. White Cap Nut 10 x 2 pcs x 2 I. Cross Dowel Nut x 16 pcs



**CAUTION:** Adult assembly required. Hardware contains small screws with sharp points. Keep unassembled parts out of the reach of small children.

#### **USE AND MAINTENANCE:**

-Use on level surfaces only

-Please check assembly at regular intervals, and frequently tighten hardware if necessary. If maintenance is not carried out, the product could cease to function properly.



WARNING: CHOKING HAZARD
Unassembled parts may be a choking
hazard to children 3 years and younger.

Customer Service 1-800-933-0771 www.kidkraft.com



# **Firehouse Bookcase**

**Assembly Instructions** 

Item #76026

Please retain this information for future reference



















**CAUTION:** Adult assembly required. Hardware contains small screws with sharp points. Keep unassembled parts out of the reach of small children.

### **USE AND MAINTENANCE:**

-Use on level surfaces only

-Please check assembly at regular intervals, and frequently tighten hardware if necessary. If maintenance is not carried out, the product could cease to function properly.



WARNING: CHOKING HAZARD
Unassembled parts may be a choking
hazard to children 3 years and younger.

Customer Service 1-800-933-0771 www.kidkraft.com



### **IMPORTANT INFORMATION - PLEASE READ FIRST**

ALL OF OUR WOODEN ITEMS ARE HANDCRAFTED, HAND ASSEMBLED, AND HAND PAINTED. EACH ONE IS UNIQUE. SLIGHT IMPERFECTIONS MAY OCCUR AND ARE NOT MANUFACTURING DEFECTS. EACH ITEM HAS BEEN PAINTED WITH A VERY DURABLE PAI