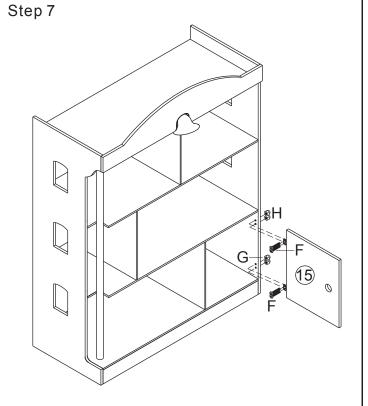

## **PARTS LIST HARDWARE** Allen Wrench x 1 pc A. White Cross Dowel Bolt x 5 pcs 3 2 inches/ 52mm (7)Wrench x 1 pc (5) B. Red Cross Dowel Bolt x 11 pcs The following tool 2 inches/ 52mm (6) is required for assembly: C. White Screw x 14 pcs 2 1 inches/ 25mm (4) D. Red Screw x 2 pcs (X) Phillips<sup>®</sup>screwdriver 3/4 inches/ 19mm E. White Screw x 2 pcs (X) 3/4 inches/ 19mm F. Flat Screw x 4 pcs **15**) 0 5/8 inches/ 15mm G. Red Cap Nut x 2 pcs H. White Cap Nut 10 x 2 pcs x 2 I. Cross Dowel Nut x 16 pcs