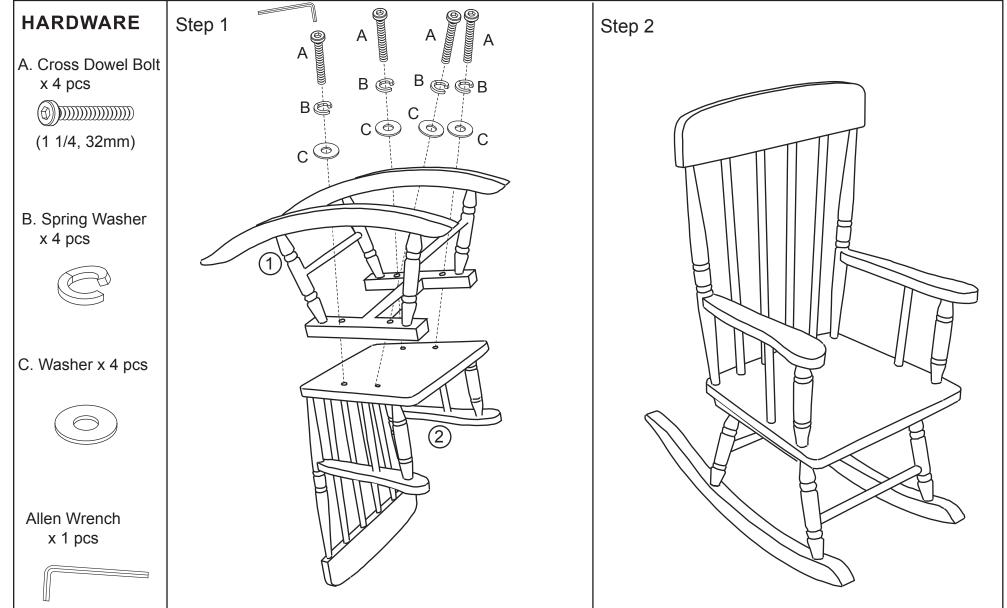

# **Spindle Rocker**

Assembly Instructions

ITEM # 18301 - 18341



CAUTION: Adult assembly required. Hardware contains small screws with sharp points. Keep unassembled parts out of the reach of small children. USE AND MAINTENANCE: -Use on level surfaces only -Please check assembly at regular intervals, and frequently tighten hardware if necessary. If maintenance is not carried out, the product could cease to function properly.



WARNING: CHOKING HAZARD Unassembled parts may be a choking hazard to children 3 years and younger. Customer Service 1-800-933-0771 www.kidkraft.com



# **IMPORTANT INFORMATION - PLEASE READ FIRST**

ALL OF OUR WOODEN ITEMS ARE HANDCRAFTED, HAND ASSEMBLED, AND HAND PAINTED. EACH ONE IS UNIQUE. SLIGHT IMPERFECTIONS MAY OCCUR AND ARE NOT MANUFACTURING DEFECTS. EACH ITEM HAS BEEN PAINTED WITH A VERY DURABLE PAINT THAT IS BOTH LEAD