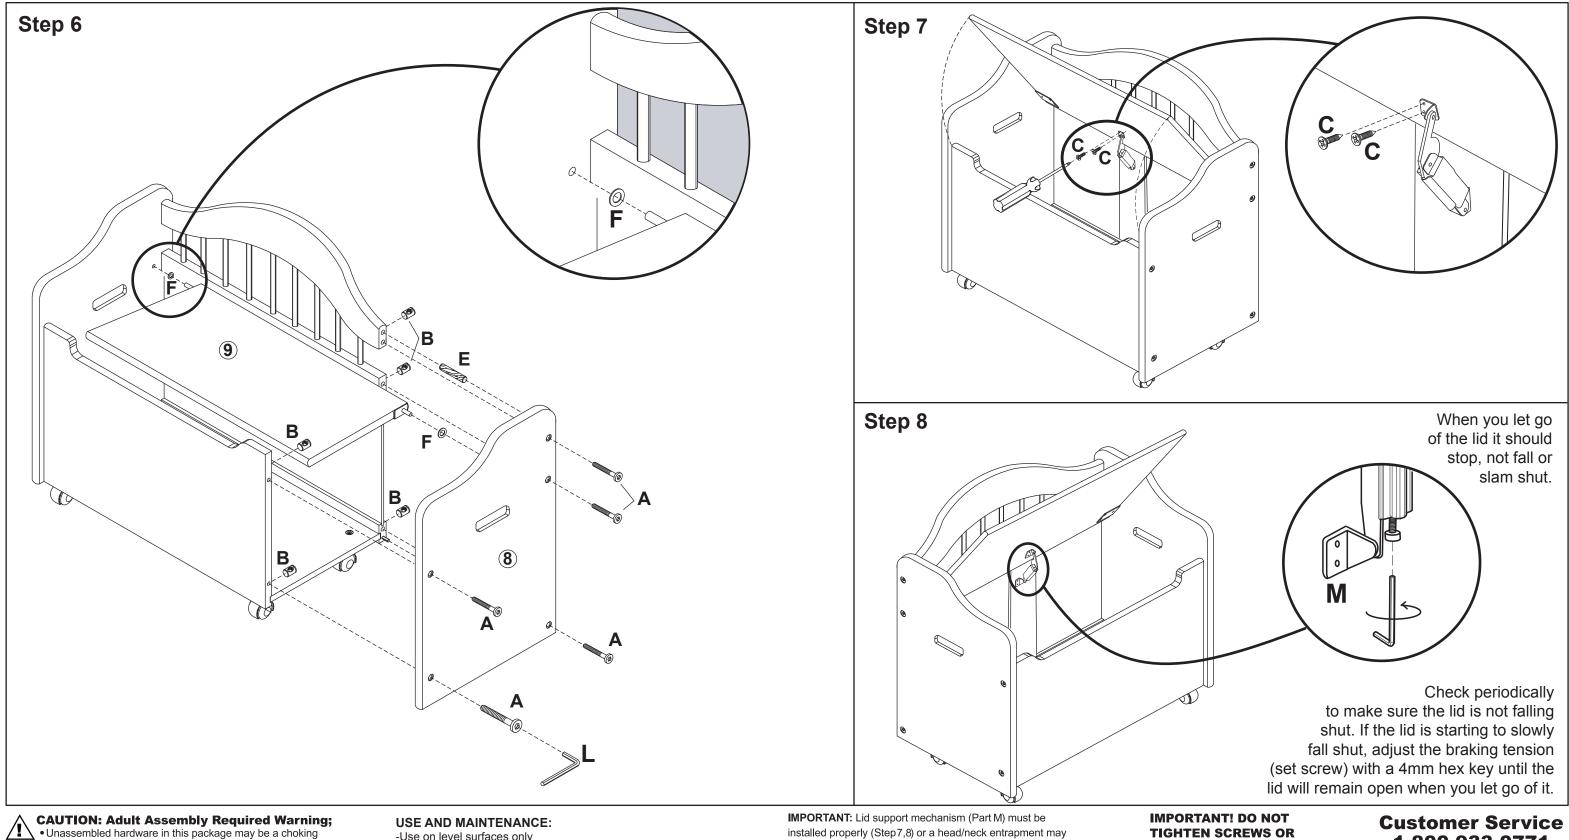

installed by moving it back and forth. When you let go of the lid it should stop, not fall or slam shut.

-Use on level surfaces only -Please check assembly at regular intervals, and frequently tighten hardware if necessary. If maintenance is not carried out, the product could cease to function properly.

installed properly (Step 7,8) or a head/neck entrapment may exist. Check to make sure the Lid Support is properly installed by moving it back and forth. When you let go of the lid it should stop, not fall or slam shut.