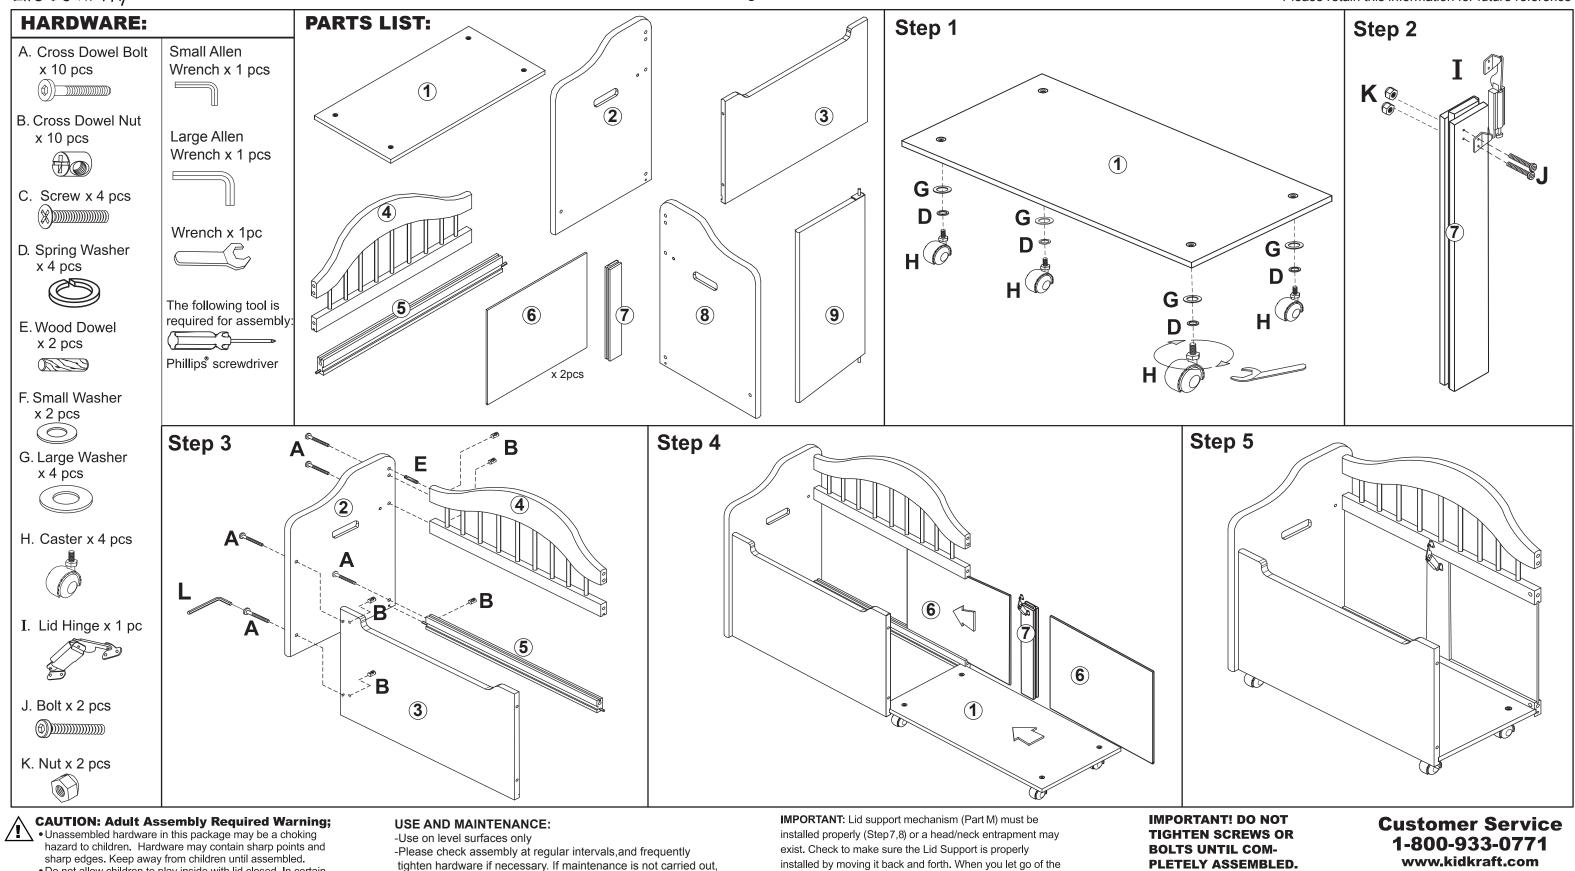

### **Limited Edition Toy Chest Assembly Instructions**

• Do not allow children to play inside with lid closed. In certain situations, sufficient air may not be available for breathing.

tighten hardware if necessary. If maintenance is not carried out, the product could cease to function properly.

installed by moving it back and forth. When you let go of the lid it should stop, not fall or slam shut.

-Use on level surfaces only -Please check assembly at regular intervals, and frequently tighten hardware if necessary. If maintenance is not carried out, the product could cease to function properly.

installed properly (Step 7,8) or a head/neck entrapment may exist. Check to make sure the Lid Support is properly installed by moving it back and forth. When you let go of the lid it should stop, not fall or slam shut.

Item #14101- 14181

Please retain this information for future reference

**TIGHTEN SCREWS OR BOLTS UNTIL COM-**PLETELY ASSEMBLED. 1-800-933-0771 www.kidkraft.com