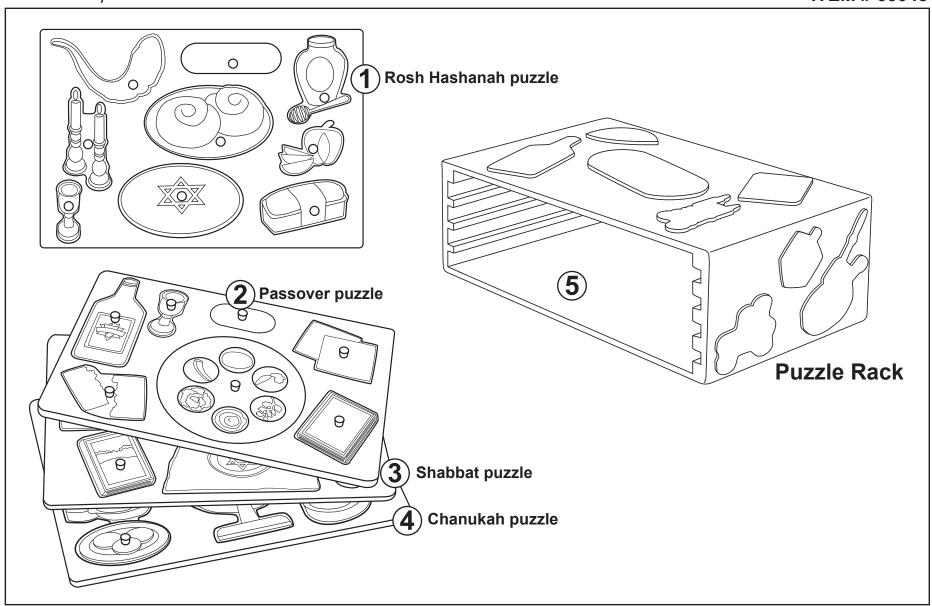

## **Holiday Puzzle Set**

**Parts List** 

ITEM # 63048



Customer Service 1-800-933-0771 www.kidkraft.com



## **IMPORTANT INFORMATION - PLEASE READ FIRST**

ALL OF OUR WOODEN ITEMS ARE HANDCRAFTED, HAND ASSEMBLED, AND HAND PAINTED. EACH ONE IS UNIQUE. SLIGHT IMPERFECTIONS MAY OCCUR AND ARE NOT MANUFACTURING DEFECTS. EACH ITEM HAS BEEN PAINTED WITH A VERY DURABLE PAINT THAT IS BOTH LEAD AND CHROMATE FREE AND SAFE FOR CHILDREN. HOWEVER, IT WILL NOT WITHSTAND ABNORMAL ABUSE AND WITH IMPROPER USE IT COULD CHIP. TOUCH-UP PAINTS ARE AVAILABLE FOR A NOMINAL CHARGE IF NEEDED. PLEASE CONTACT US DIRECTLY AND WE WILL FORWARD YOU THE NECESSARY COLOR.

PLEASE NOTE THAT WE DO NOT WARRANTY AGAINST THE USE OF PERMANENT MARKERS, NON-WATER-BASED PAINTS, CRAYONS, OR WASHABLE MARKERS. SOME OF THESE ITEMS CONTAIN PERMANENT COLOR DYES THAT COULD DAMAGE THE SURFAC