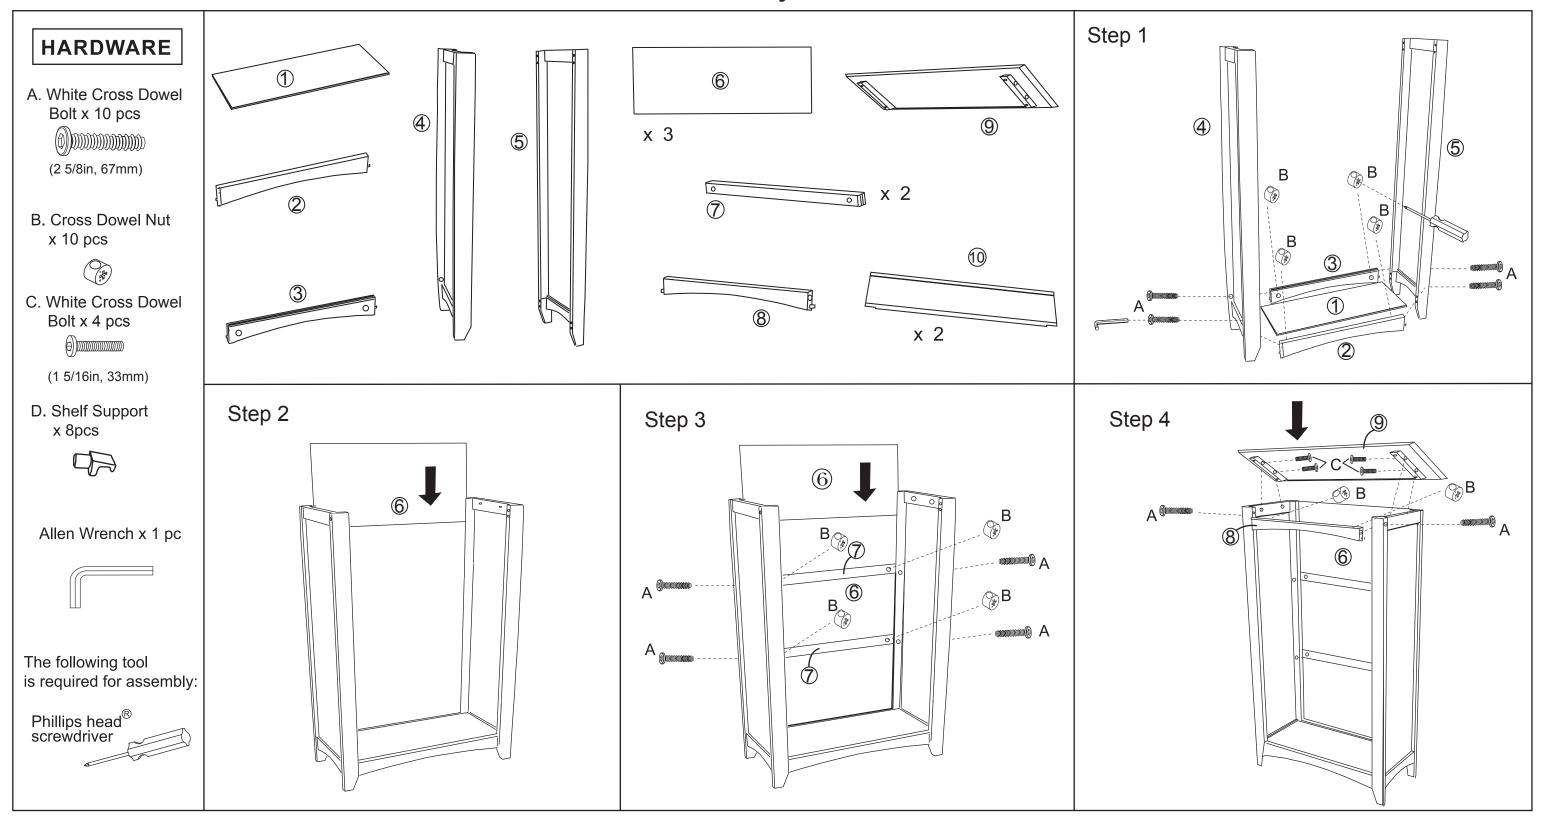

# **Avalon Bookcase**

**Assembly Instructions** 

**CAUTION:** Adult assembly required. Hardware contains small screws with sharp points. Keep unassembled parts out of the reach of small children.

#### **DO NOT TIGHTEN HARDWARE** UNTIL COMPLETELY ASSEMBLED

**Customer Service** 1-800-933-0771 www.kidkraft.com