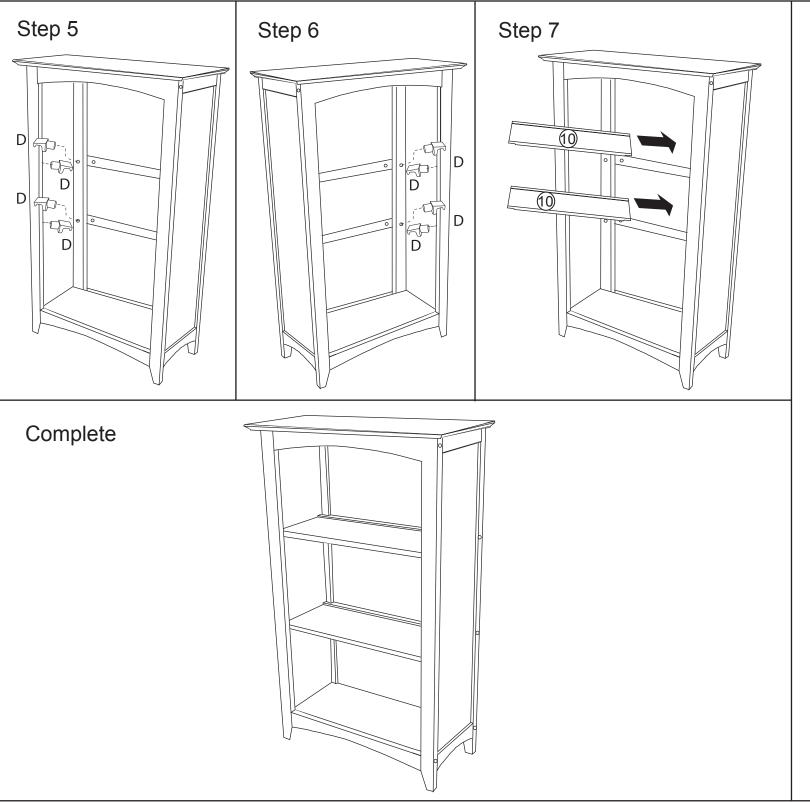

CAUTION: Adult assembly required. Hardware contains small screws with sharp points. Keep unassembled parts out of the reach of small children.

## DO NOT TIGHTEN HARDWARE UNTIL COMPLETELY ASSEMBLED