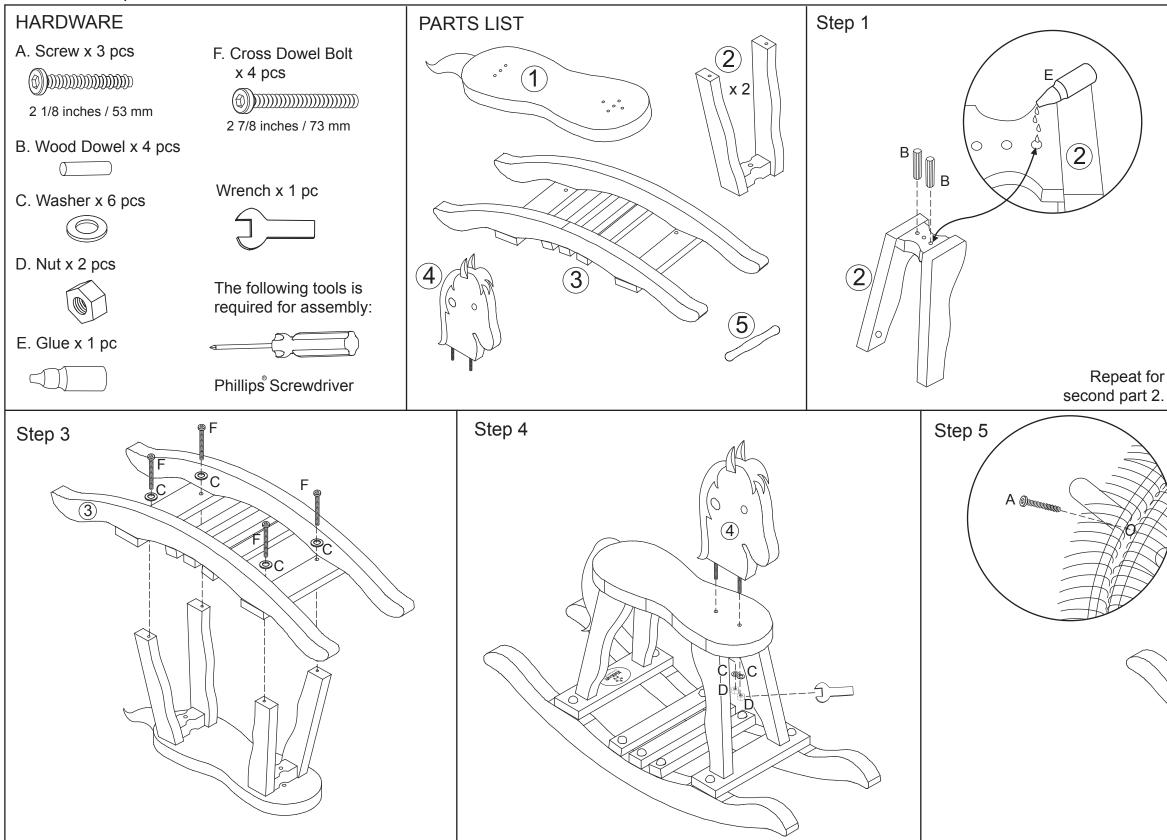

Sky - Item # 19607 Step 2  $(\mathbf{1})$ \Ε 0<sup>0</sup> (1)(5)

Pink - Item # 19604