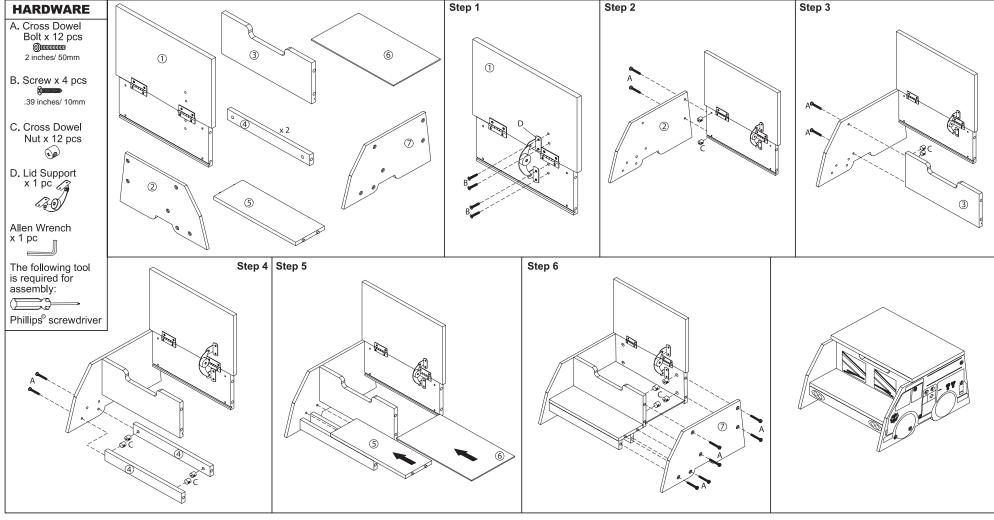

# **Firetruck Step Stool**

**Assembly Instructions** 

Item # 76023



A

**CAUTION:** Adult assembly required. Hardware contains small screws with sharp points. Keep unassembled parts out of the reach of small children.

#### **USE AND MAINTENANCE:**

- -Use on level surfaces only
- -Please check assembly at regular intervals, and periodically tighten hardware if necessary. If maintenance is not carried out the product could overturn or fall.

WARNING: CHOKING HAZARD Unassembled parts may be a choking hazard to children 3 years and younger. Customer Service 1-800-933-0771 www.kidkraft.com



#### **IMPORTANT INFORMATION - PLEASE READ FIRST**

ALL OF OUR WOODEN ITEMS ARE HANDCRAFTED, HAND ASSEMBLED, AND HAND PAINTED. EACH ONE IS UNIQUE. SLIGHT IMPERFECTIONS MAY OCCUR AND ARE NOT MANUFACTURING DEFECTS. EACH ITEM HAS BEEN PAINTED WITH A VERY DURABLE PAINT THA