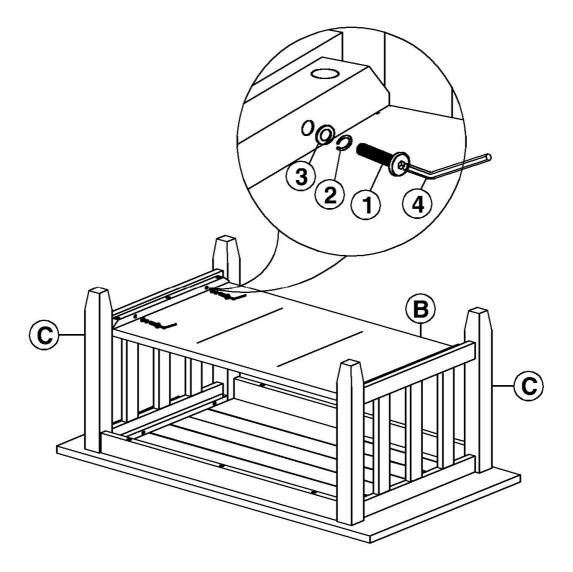

## STEP 2

Attach bottom self (B) to side frames (C) with bolts (1), and washers (2) and (3) as shown below. Tighten with Allen key (4).

ITEM NO.: BJ6TC REVISED AUG 20, 2013