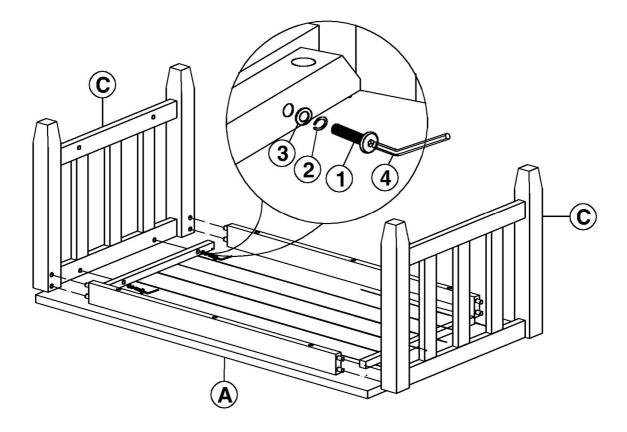

### STEP 1

Attach side frames (**C**) to top (**A**) with bolts (**1**), and washers (**2**) and (**3**) as shown below. Tighten with Allen key (**4**).

ITEM NO.: BJ6TC REVISED AUG 20, 2013