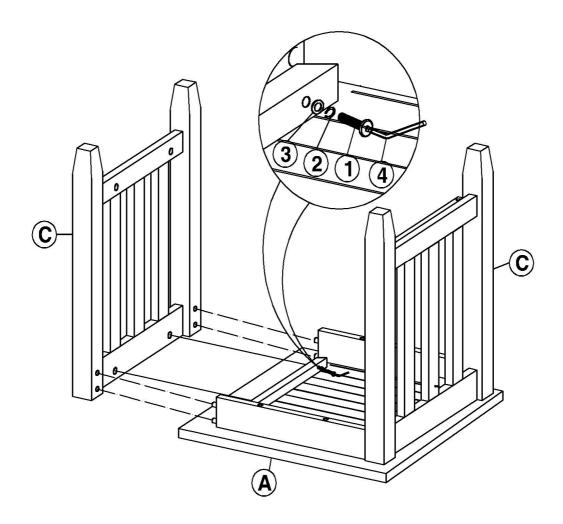

### STEP 1

Attach side frames (C) to top (A) with bolts (1), and washers (2) and (3) as shown below. Tighten with Allen key (4).

ITEM NO.: BJ6TE

**REVISED AUG 13, 2013** 