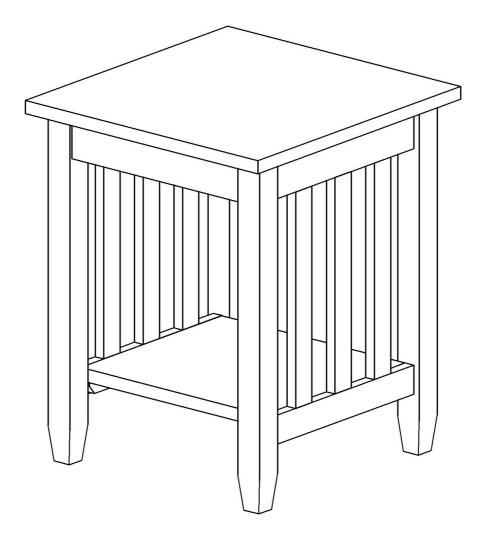

# **ASSEMBLY INSTRUCTIONS**

Description : MISSION END TABLE

Item No. : BJ6TE

ITEM NO.: BJ6TE REVISED AUG 13, 2013 Printed in Vietnam