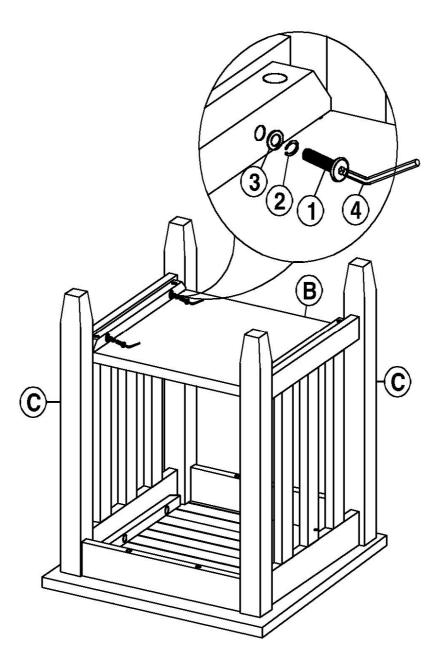

# STEP 2

Attach bottom self (B) to side frames (C) with bolts (1), and washers (2) and (3) as shown below. Tighten with Allen key (4).

ITEM NO.: BJ6TE REVISED AUG 13, 2013