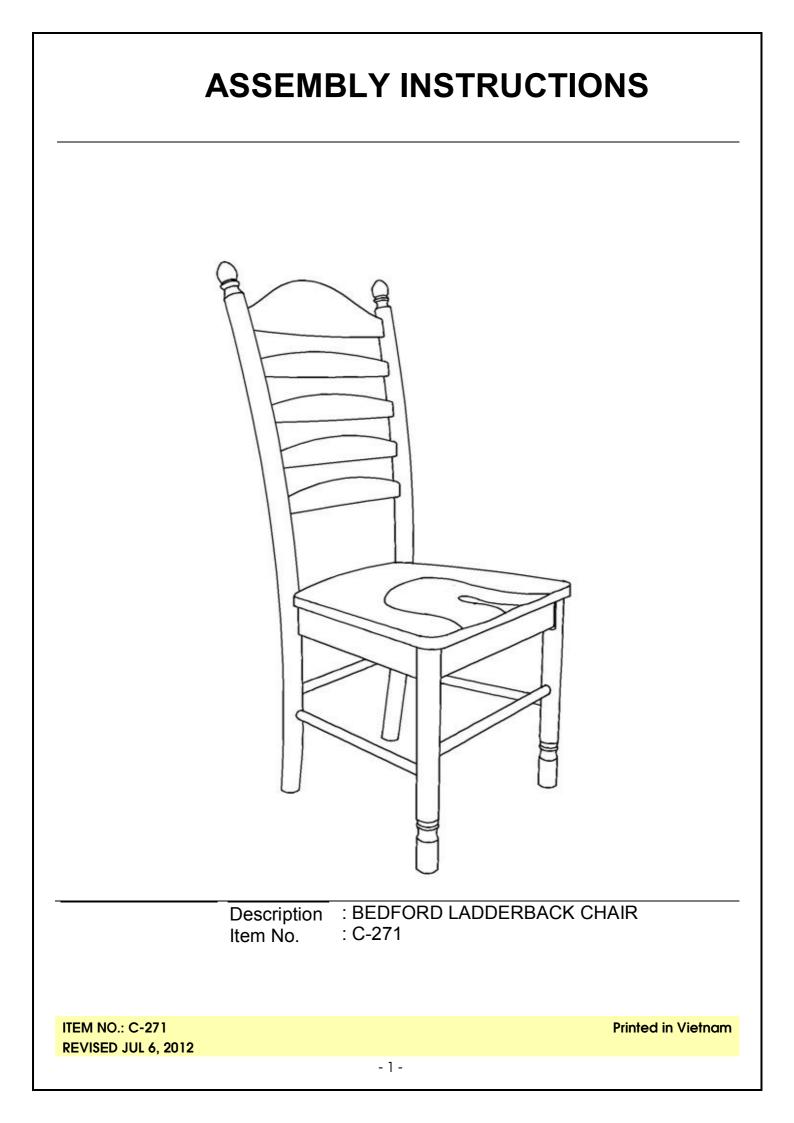

## **PART LIST**

When unpacking, please be careful not to discard any parts with the packaging. Before continuing, please make sure you have the following parts:

| NO | Description        | Qty | Sketch | NO | Description        | Qty | Sketch |
|----|--------------------|-----|--------|----|--------------------|-----|--------|
| A  | Back               | 1   |        | в  | Seat Frame         | 1   |        |
| с  | Front Leg<br>(L-R) | 2   |        | D  | Front<br>Stretcher | 1   |        |
| E  | Side Stretcher     | 2   | 00000  | F  | Seat               | 1   |        |