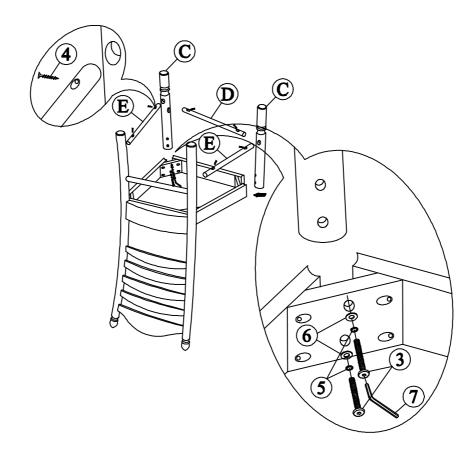

# **STEP 2**

Attach front legs (C) to the seat frame.Use bolts (2), washers (5) and (6) and tighten with allen key (7). Place side stretchers (E) and front stretchers (D) between front and back legs, use the screw driver to tighten the screws (4) as shown below.