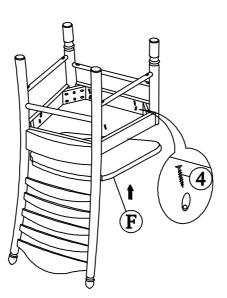

### **STEP 3**

Attach the seat (F) to top of the seat frame (from Step 2) by using screws (4) tighten with a screw driver.