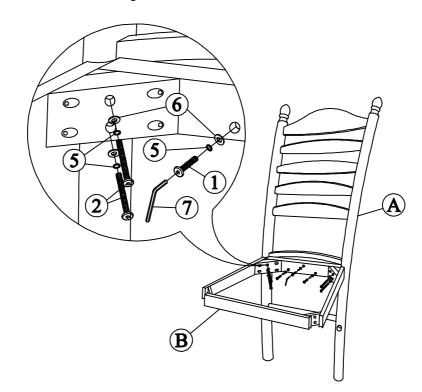

### **STEP 1**

Attach seat frame (B) to the back (A) by using bolts (3) and (1), washers (5) and (6) tighten with allen key (7) as shown below.

Note: DO NOT tighten any of the bolts, until the chair is assembled, then put on a flat level surface to make sure the chair is level and then tighten the bolts.